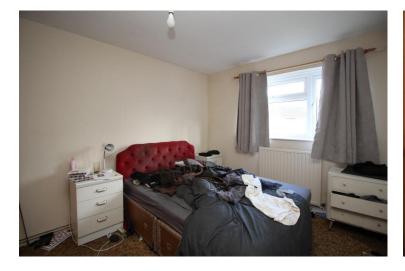

#### **TOP FLOOR FLAT**

**ENTRANCE HALLWAY** 

LIVING ROOM 12' 0" x 12' 0" (3.65m x 3.65m)

KITCHEN 5' 7" x 12' 8" (1.70m x 3.87m)

BEDROOM 12' 0" x 9' 3" (3.65m x 2.81m)

BATHROOM 6' 1" x 5' 0" (1.85m x 1.54m)