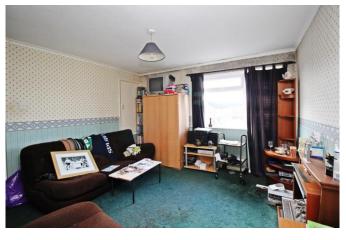

#### **TOP FLOOR FLAT**

**ENTRANCE HALLWAY** 

LIVING ROOM 12' 0" x 12' 0" (3.65m x 3.65m)

KITCHEN 5' 7" x 12' 8" (1.70m x 3.87m)

BEDROOM 12' 0" x 9' 3" (3.65m x 2.81m)

BATHROOM 6' 1" x 5' 0" (1.85m x 1.54m)