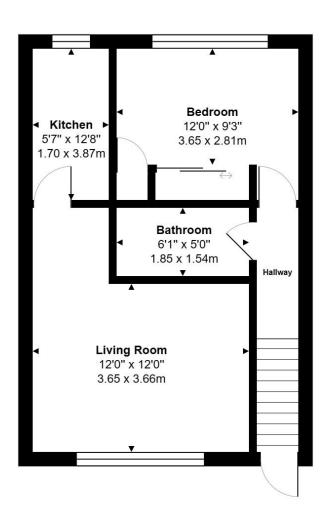

Total Area: 473 ft2 ... 43.9 m2

#### Accommodation

#### **TOP FLOOR FLAT**

**ENTRANCE HALLWAY** 

LIVING ROOM 12' 0" x 12' 0" (3.65m x 3.65m)

KITCHEN 5' 7" x 12' 8" (1.70m x 3.87m)

BEDROOM 12' 0" x 9' 3" (3.65m x 2.81m)

BATHROOM 6' 1" x 5' 0" (1.85m x 1.54m)