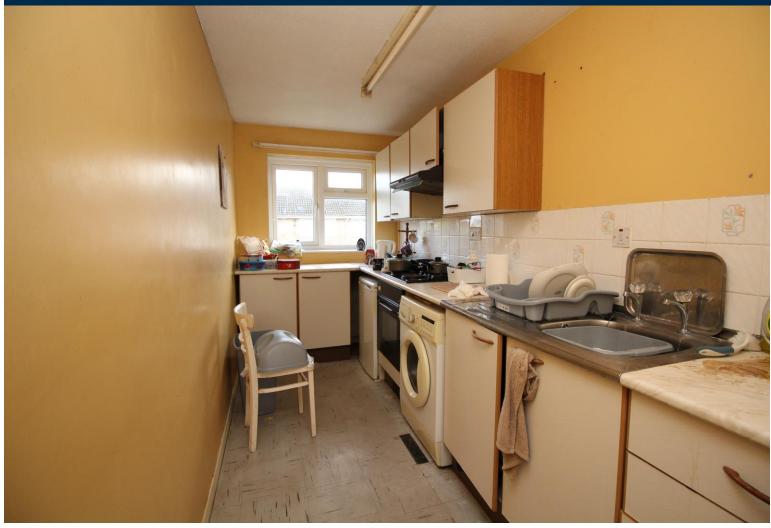

Situated within a purpose-built property, this apartment boasts its own private street entrance, providing a sense of exclusivity and privacy. As you step inside, you'll find a blank canvas awaiting your creative vision. The apartment's layout offers a separate kitchen, allowing you to create a functional and personalized cooking space. The bathroom features a bath, providing a relaxing haven for unwinding after a long day.

#### **TOP FLOOR FLAT**

**ENTRANCE HALLWAY** 

LIVING ROOM 12' 0" x 12' 0" (3.65m x 3.65m)

KITCHEN 5' 7" x 12' 8" (1.70m x 3.87m)

BEDROOM 12' 0" x 9' 3" (3.65m x 2.81m)

BATHROOM 6' 1" x 5' 0" (1.85m x 1.54m)