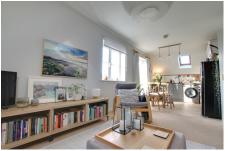

## To arrange a viewing call us now on 01354 694900

This STUNNING one bedroom second floor apartment is BEAUTIFULLY PRESENTED throughout and has MODERN open plan living.

The light and airy kitchen/dining/living room has Juliet balcony and has zoned flooring.

#### LOUNGE AREA

3.85m (12'8") x 3.29m (10'10") Window to rear, Velux to side.

## **KITCHEN/DINING AREA**

3.33m (10'11") x 2.73m (9') Open plan from living area, fitted with a matching range of wall and base units housing single electric oven and four ring ceramic hob with extractor over, plumbing for washing machine, space for fridge/freezer, Velux window to side and French doors opening to Juliet balcony.