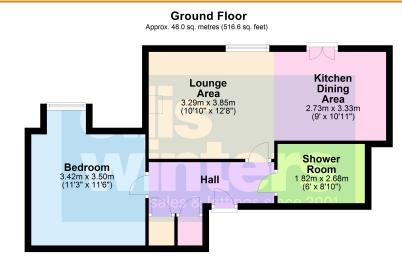

The spacious bedroom has sloping ceilings which seem to create a soothing vibe alongside its pastel décor.

elliswinters&co

Total area: approx. 48.0 sq. metres (516.6 sq. feet)

# BEDROOM

Window to rear and dormer window to side.

There is one allocated parking space for this property.

There are currently 109 years remaining on the Lease Service charge is £1,323.94 p.a. Ground Rent is £241.23 p.a.

#### HALL

Airing cupboard, storage cupboard.

#### LOUNGE AREA

3.85m (12'8") x 3.29m (10'10") Window to rear, Velux to side.

## **KITCHEN/DINING AREA**

3.33m (10'11") x 2.73m (9') Open plan from living area, fitted with a matching range of wall and base units housing single electric oven and four ring ceramic hob with extractor over, plumbing for washing machine, space for fridge/freezer, Velux window to side and French doors opening to Juliet balcony.

### SHOWER ROOM

Fitted with a double shower cubicle, low level WC and hand wash basin.

3.50m (11'6") x 3.42m (11'3")