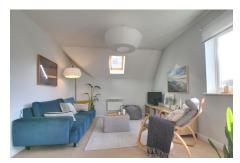

## To arrange a viewing call us now on 01354 694900

This STUNNING one bedroom second floor apartment is BEAUTIFULLY PRESENTED throughout and has MODERN open plan living.

The light and airy kitchen/dining/living room has Juliet balcony and has zoned flooring.

#### LOUNGE AREA

3.85m (12'8") x 3.29m (10'10") Window to rear, Velux to side.

## **KITCHEN/DINING AREA**

3.33m (10'11") x 2.73m (9') Open plan from living area, fitted with a matching range of wall and base units housing single electric oven and four ring ceramic hob with extractor over, plumbing for washing machine, space for fridge/freezer, Velux window to side and French doors opening to Juliet balcony.