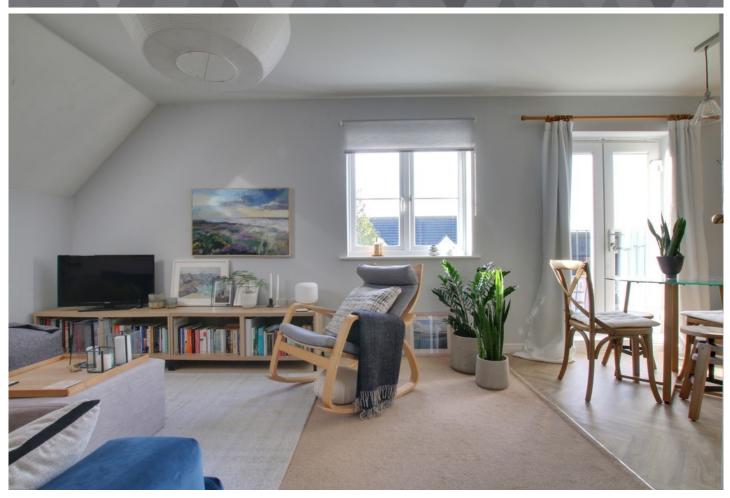

## To arrange a viewing call us now on 01354 694900

This STUNNING one bedroom second floor apartment is BEAUTIFULLY PRESENTED throughout and has MODERN open plan living.

The light and airy kitchen/dining/living room has Juliet balcony and has zoned flooring.

#### LOUNGE AREA

3.85m (12'8") x 3.29m (10'10") Window to rear, Velux to side.

## **KITCHEN/DINING AREA**

3.33m (10'11") x 2.73m (9') Open plan from living area, fitted with a matching range of wall and base units housing single electric oven and four ring ceramic hob with extractor over, plumbing for washing machine, space for fridge/freezer, Velux window to side and French doors opening to Juliet balcony.