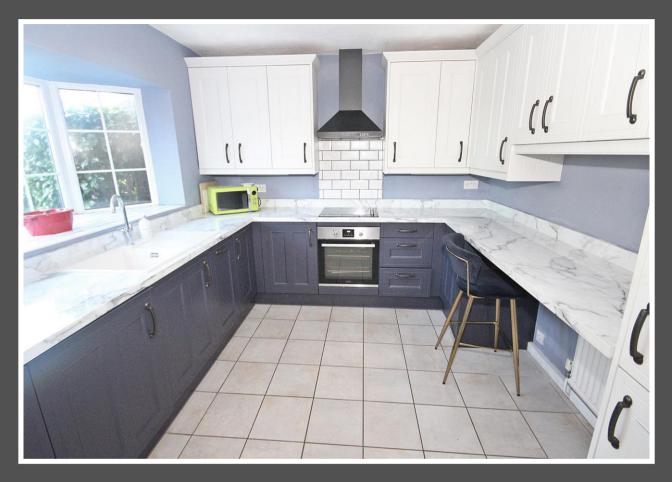

## Love Homes

Station Road, Toddington, Bedfordshire LU5 6BN

Located towards the outskirts of the charming village of Toddington, this deceptively spacious Georgian style family home enjoys views over surrounding countryside. With a modern kitchen, integrated appliances, including a four-ring hob, under-counter oven, extractor hood, fridge/freezer, and slimline dishwasher. The expansive 19'3" x 18'10" lounge/diner at the rear of the property features a gas fire with a modern surround and French doors. Whilst upstairs there are four good size bedrooms and a spacious modern shower room with a three-piece suite.