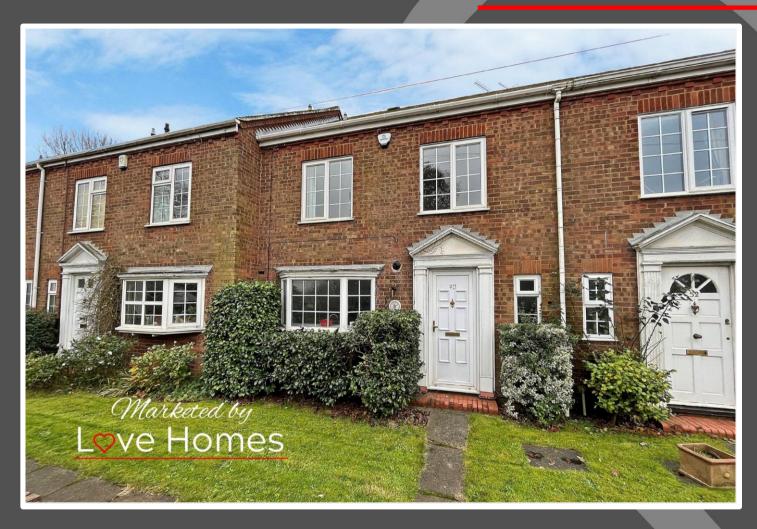

## Love Homes

Station Road, Toddington, Bedfordshire LU5 6BN

Located towards the outskirts of the charming village of Toddington, this deceptively spacious Georgian style family home enjoys views over surrounding countryside. With a modern kitchen, integrated appliances, including a four-ring hob, under-counter oven, extractor hood, fridge/freezer, and slimline dishwasher. The expansive 19'3" x 18'10" lounge/diner at the rear of the property features a gas fire with a modern surround and French doors. Whilst upstairs there are four good size bedrooms and a spacious modern shower room with a three-piece suite.