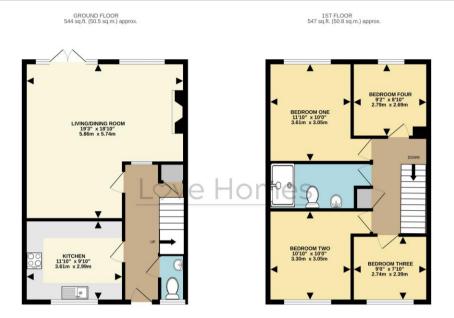

## Love Homes

Station Road, Toddington, Bedfordshire LU5 6BN

Located towards the outskirts of the charming village of Toddington, this deceptively spacious Georgian style family home enjoys views over surrounding countryside. With a modern kitchen, integrated appliances, including a four-ring hob, under-counter oven, extractor hood, fridge/freezer, and slimline dishwasher. The expansive 19'3" x 18'10" lounge/diner at the rear of the property features a gas fire with a modern surround and French doors. Whilst upstairs there are four good size bedrooms and a spacious modern shower room with a three-piece suite.

TOTAL FLOOR AREA: 1091 sq.ft. (101.3 sq.m.) approx. Drawn by Love Homes for illustrative purposes only. Measurements and areas shown are approximate Made with Metropix 62023

5 The Russell Centre, Coniston Road, Flitwick, MK45 1QY Tel: 01525 713111