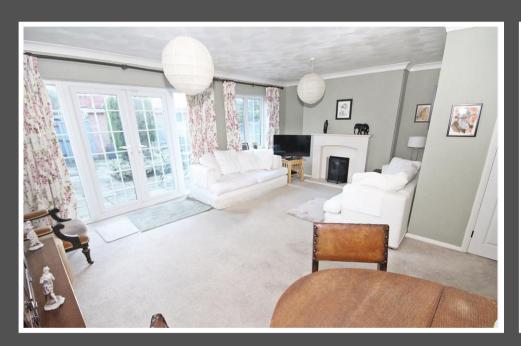

## Love Homes

Station Road, Toddington, Bedfordshire LU5 6BN

Located towards the outskirts of the charming village of Toddington, this deceptively spacious Georgian style family home enjoys views over surrounding countryside. With a modern kitchen, integrated appliances, including a four-ring hob, under-counter oven, extractor hood, fridge/freezer, and slimline dishwasher. The expansive 19'3" x 18'10" lounge/diner at the rear of the property features a gas fire with a modern surround and French doors. Whilst upstairs there are four good size bedrooms and a spacious modern shower room with a three-piece suite.

Find out more about this property by scanning the QR code.

1.9m

Tenure: Freehold

Council Tax: D

"Everyone who comes in here is surprised by the room sizes - it's like a tardis! The open plan lounge/dining room is flooded with light, especially with its south-facing view of the garden - it's a joy all year round and perfect for a growing family and for those wishing to downsize. Living in Toddington is fantastic, our family have lived here for many years. The village's abundance of shops surrounding its central green, succeed in creating a warm, community feel. The close proximity of the M1 and A5 create easy access to London and surrounding areas."