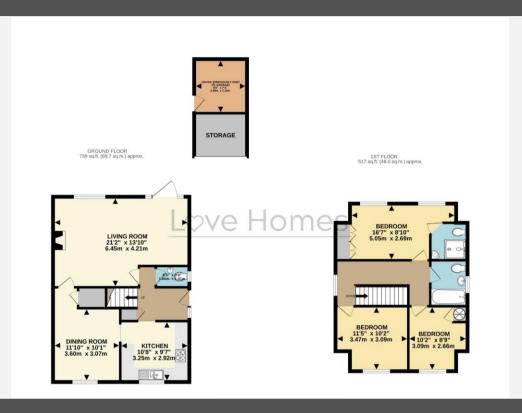

## Love Homes

Orchard Way, Flitwick, Bedfordshire, MK45 1LF

Welcome to this tastefully transformed detached property, originally designed as a four-bedroom residence but now reconfigured into a spacious haven boasting three generously sized double bedrooms. The main bedroom enjoys built-in wardrobes and the luxury of an en-suite featuring an oversized shower for added comfort and convenience.