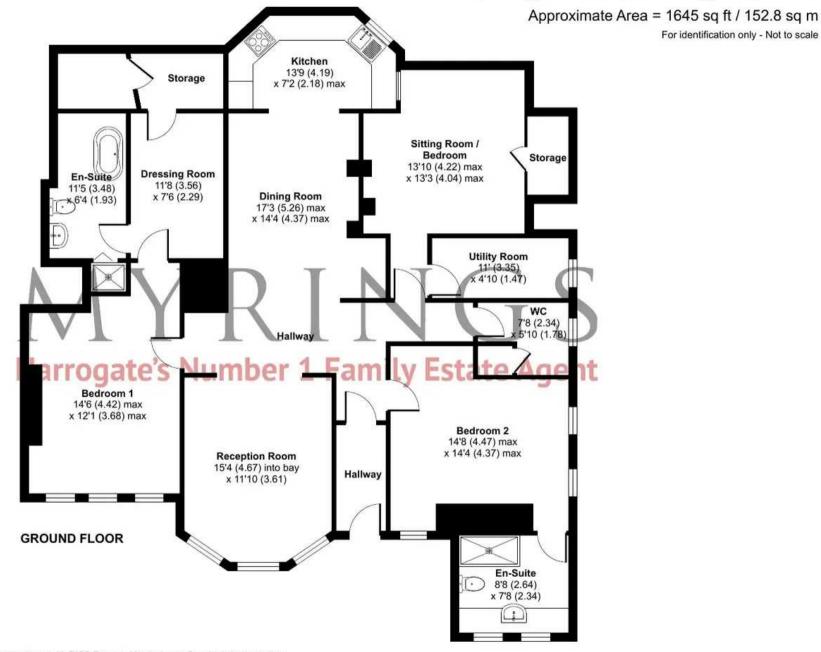

Tenure: Leasehold

- SPACIOUS 1822 SQ FT APARTMENT
- GOOD ORDER THROUGHOUT
- GENEROUS ROOM SIZES
- PRIVATE ENTRANCE
- PRIVATE REAR DECKED SUN TERRACE

### Spring Grove, Harrogate, HG1

Floor plan produced in accordance with RICS Property Measurement Standards incorporating International Property Measurement Standards (IPMS2 Residential). © ntchecom 2023. Produced for Myrings. REF: 1068757