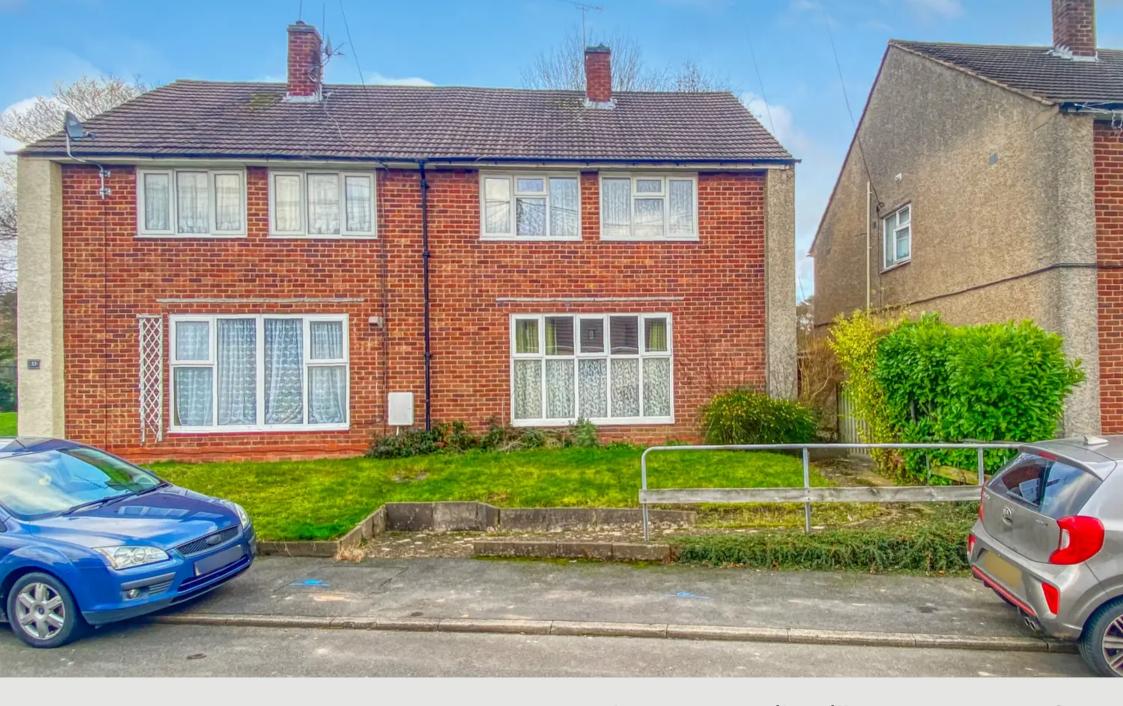

Bohun Street, Tile Hill, Coventry CV4 9SB

Guide Price £227,500

## **Bohun Street**

Tile Hill, Coventry CV4 9SB

A much larger than average semi detached family home situated in an established and popular location close to Tile Hill Lane and within easy reach of many local amenities. Offered for early sale with no upward chain.

Council Tax band: B

Tenure: Freehold

EPC Energy Efficiency Rating:

EPC Environmental Impact Rating:

- Larger semi detached family home
- Hall with cloakroom
- Two separate living rooms and kitchen
- Four Bedrooms and bathroom
- Gardens to front and rear
- No upward chain