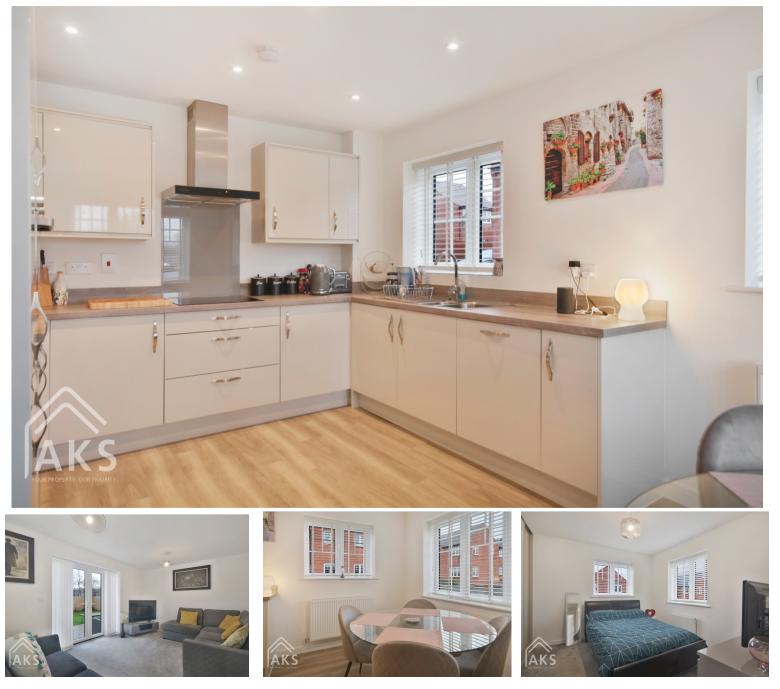

#### Sam says:

"Astley Gardens is a small new development in Hilton and the home benefits from a south west facing garden. The property is well presented throughout and i love the spacious, welcoming hallway. The kitchen diner is a great space and has all the integrated appliances! The garden is not overlooked and is so quiet having a footpath behind leading one way to the nature reserve and the other way, into the village! There are three good sized bedrooms, the master having a fantastic sized en-suite. This home would really suit a small family!"