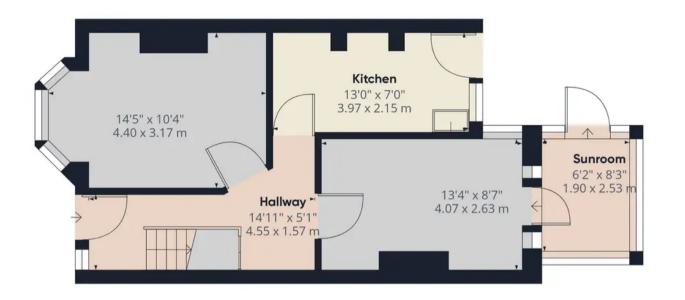

#### **Ground Floor**

### Approximate total area®

878.66 ft<sup>2</sup> 81.63 m<sup>2</sup>

Excluding balconies and terraces

While every attempt has been made to ensure accuracy, all measurements are approximate, not to scale. This floor plan is for illustrative purposes only.