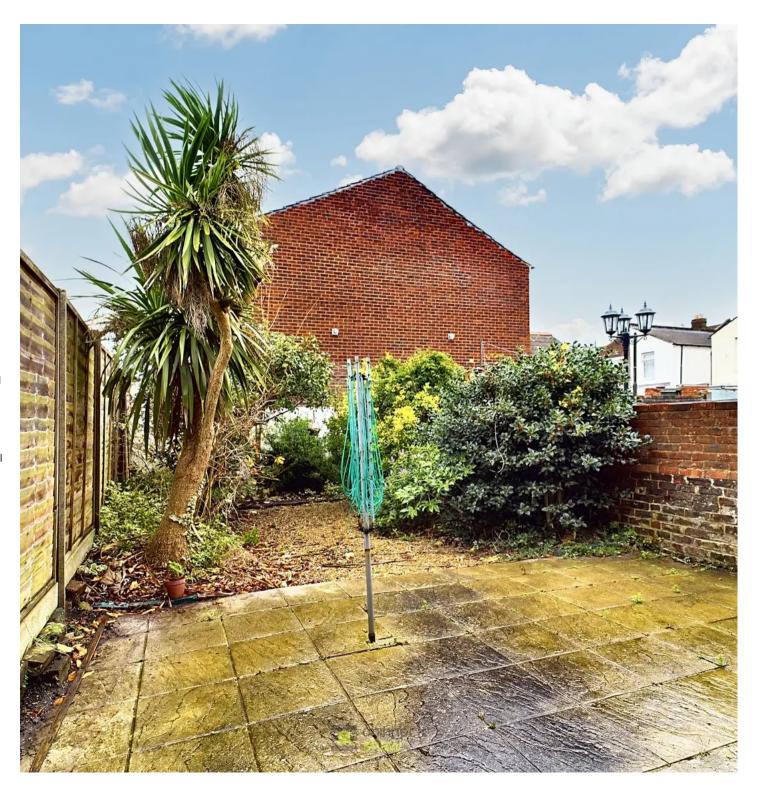

Upstairs you'll find a nice shape landing with three bedrooms all of which are a good size together with a large bathroom.

Outside the rear garden is a good size with fence boundaries is laid to patio.