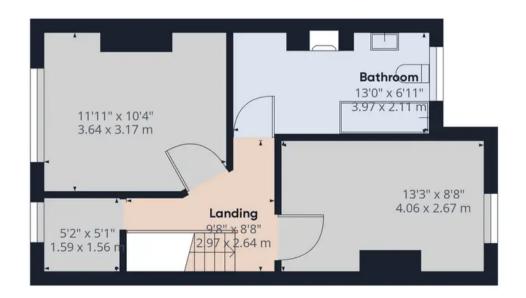

Upstairs you'll find a nice shape landing with three bedrooms all of which are a good size together with a large bathroom.

Outside the rear garden is a good size with fence boundaries is laid to patio.

### Approximate total area®

878.66 ft<sup>2</sup> 81.63 m<sup>2</sup>

Excluding balconies and terraces

While every attempt has been made to ensure accuracy, all measurements are approximate, not to scale. This floor plan is for illustrative purposes only.