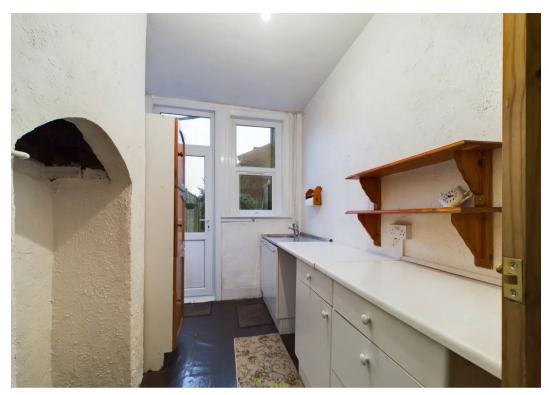

The house has been a much-loved family home and some 20 years ago was subject to a Local Authority Grant which gave it, at that time, new double glazing, a rewire, loft insulation and central heating. The house also benefits from some original features and we think would make someone a lovely family home whether you retain those features or perhaps design a completely modern contemporary interior could be created. Entering the home, the front reception is to the left and has a bay window to the front aspect. The kitchen and dining room come next and are located next to each other so we think could be made into one open plan design space! That said we love the current layout which gives you so much scope to make this house your home.