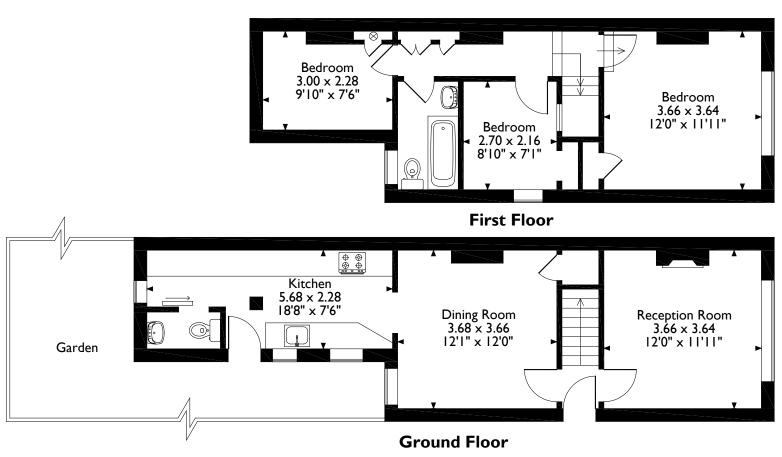

# Quickley Lane, Chorleywood, Hertfordshire Approximate Gross Internal Area 82 Sq M/883 Sq Ft

Please note that the location of doors, windows and other items are approximate and this floorplan is to be used for illustrative purposes only. Unauthorized reproduction is prohibited.