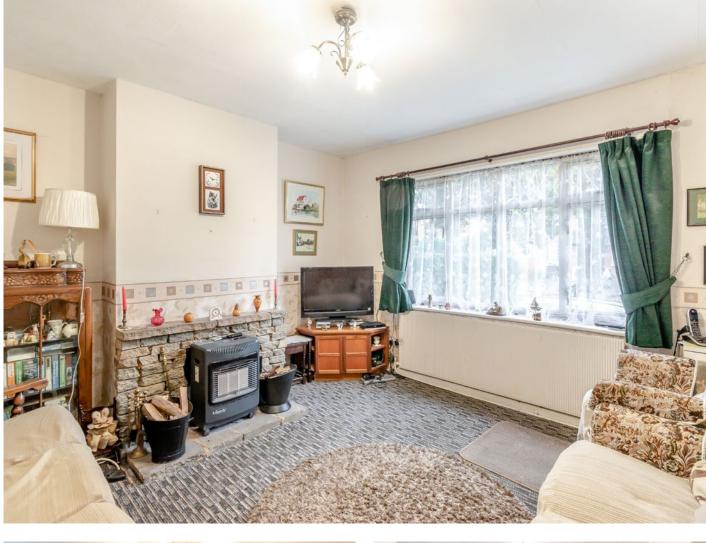

Upon entering the property, there is a bright and welcoming, front aspect reception room with a feature fireplace. A door leads through to a good-sized dining room with a window overlooking the garden and access to the kitchen.