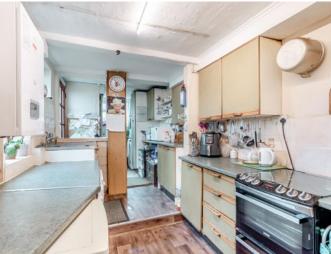

Upon entering the property, there is a bright and welcoming, front aspect reception room with a feature fireplace. A door leads through to a good-sized dining room with a window overlooking the garden and access to the kitchen.