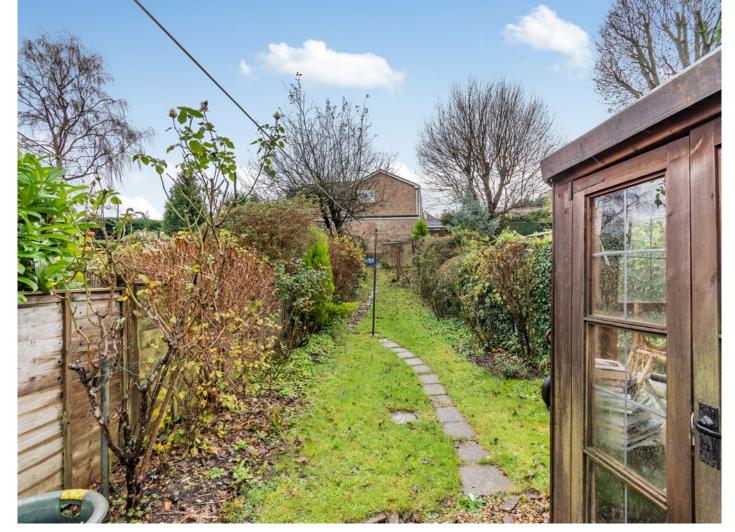

To the first floor there are three well-appointed bedrooms and a large family bathroom.

Externally, the property features a well-maintained rear garden that is laid to lawn with shrub and hedge borders, a raised patio area to enjoy outside dining and a large garden shed.

To the front is a small garden with side access to the rear garden.