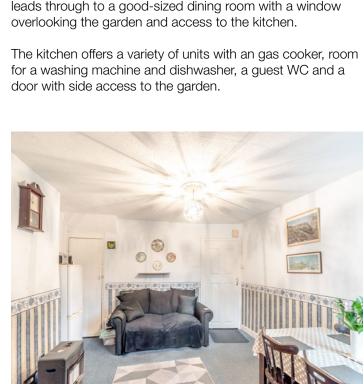

Upon entering the property, there is a bright and welcoming, front aspect reception room with a feature fireplace. A door leads through to a good-sized dining room with a window overlooking the garden and access to the kitchen.