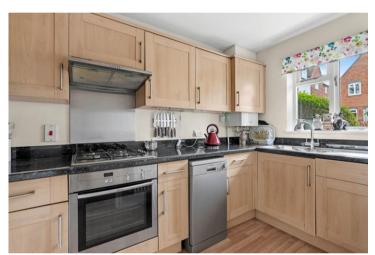

# Hallway

Lounge 13'11" x 12'1" (4.25 x 3.69)

Kitchen 11'11" x 6'2" (3.63 x 1.89)

Bedroom One 12'2" x 10'4" (3.70 x 3.16)