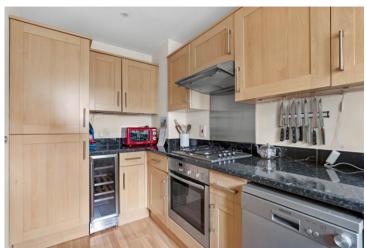

# Hallway

Lounge 13'11" x 12'1" (4.25 x 3.69)

Kitchen 11'11" x 6'2" (3.63 x 1.89)

Bedroom One 12'2" x 10'4" (3.70 x 3.16)