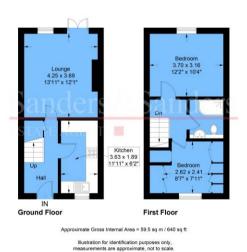

# Hallway

Lounge 13'11" x 12'1" (4.25 x 3.69)

Kitchen 11'11" x 6'2" (3.63 x 1.89)

Bedroom One 12'2" x 10'4" (3.70 x 3.16)

## Bedroom Two 8'7" x 7'11" (2.62 x 2.41)

**Shower Room** 

**Courtyard Garden** 

**View Over Park** 

**Communal Courtyard Garden** 

### Floor Plans & Property Details Disclaimer

These floor plans are for identification purposes only in relation to where one room is situated to another. They are not to be relied upon in any way for dimensions, scaling or sq. ft/metres. We will not be held responsible for any loss incurred, due to reliance on these measurements from the floor plans or measurements from the property details. You are advised to confirm all measurements.