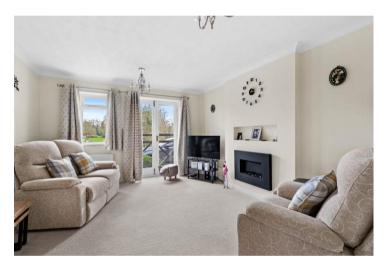

# Hallway

Lounge 13'11" x 12'1" (4.25 x 3.69)

Kitchen 11'11" x 6'2" (3.63 x 1.89)

Bedroom One 12'2" x 10'4" (3.70 x 3.16)