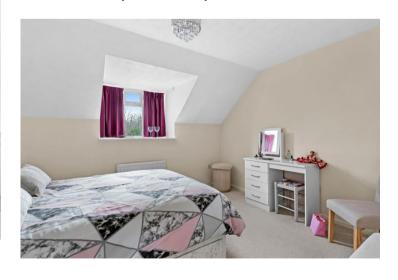

# Hallway

Lounge 13'11" x 12'1" (4.25 x 3.69)

Kitchen 11'11" x 6'2" (3.63 x 1.89)

Bedroom One 12'2" x 10'4" (3.70 x 3.16)