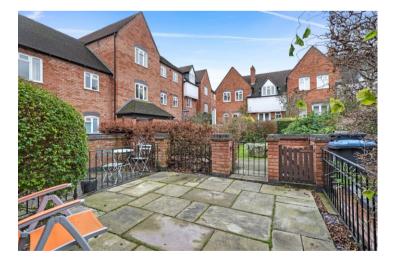

## Bedroom Two 8'7" x 7'11" (2.62 x 2.41)

**Shower Room** 

**Courtyard Garden** 

**View Over Park** 

**Communal Courtyard Garden** 