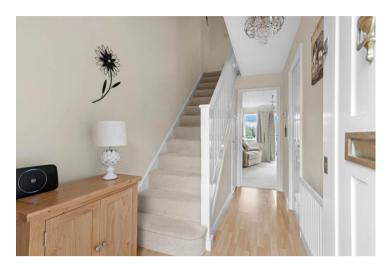

# Hallway

Lounge 13'11" x 12'1" (4.25 x 3.69)

Kitchen 11'11" x 6'2" (3.63 x 1.89)

Bedroom One 12'2" x 10'4" (3.70 x 3.16)