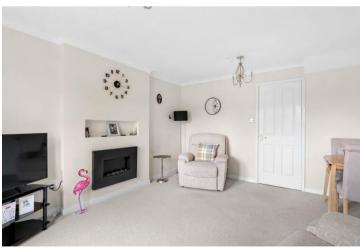

# Hallway

Lounge 13'11" x 12'1" (4.25 x 3.69)

Kitchen 11'11" x 6'2" (3.63 x 1.89)

Bedroom One 12'2" x 10'4" (3.70 x 3.16)