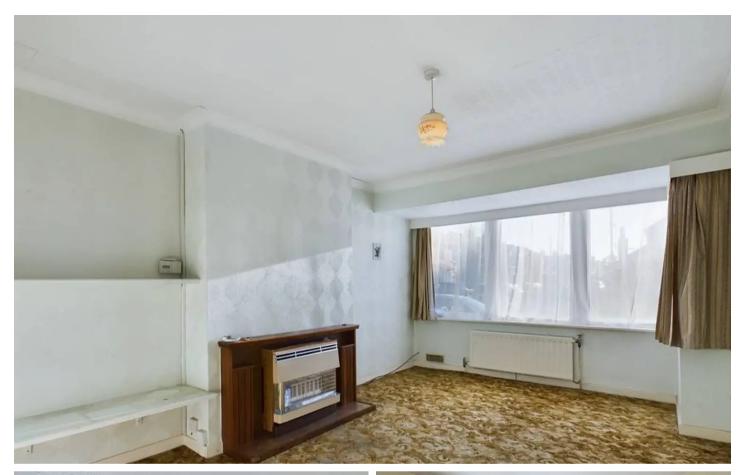

#### Lounge

UPVC double glazed window to the front elevation, radiator and gas fire.