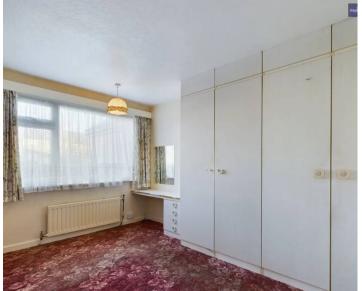

#### Bedroom 1

UPVC double glazed window to the rear elevation, radiator and fitted wardrobes.

#### Bedroom 2

UPVC double glazed window to the front elevation, radiator.