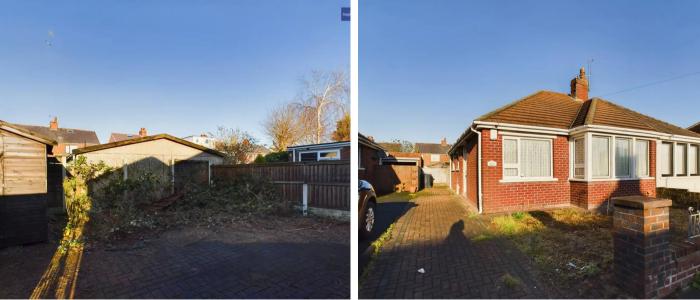

Step outside to discover the outdoor space this property has to offer. A low – maintenance garden can be found at the front of the property with a paved driveway providing ample space for off road parking, ensuring that residents will never have to worry about finding a place for their vehicle. At the rear of the property, an enclosed paved garden provides the perfect setting for outdoor entertaining or enjoying some peace and tranquillity. A side gate allows for easy access, while a wooden shed offers additional storage space for all your gardening tools and equipment. This bungalow offers the perfect combination of comfort and convenience for its next lucky owner. Council Tax band: C

#### **REAR GARDEN**

Enclosed paved garden to the rear with side gate access and wooden shed for storage.

#### OFF ROAD

2 Parking Spaces

Driveway providing off road parking.