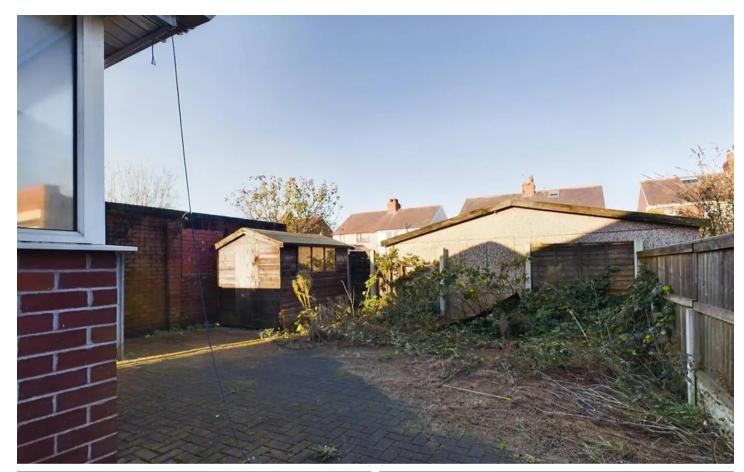

#### **REAR GARDEN**

Enclosed paved garden to the rear with side gate access and wooden shed for storage.