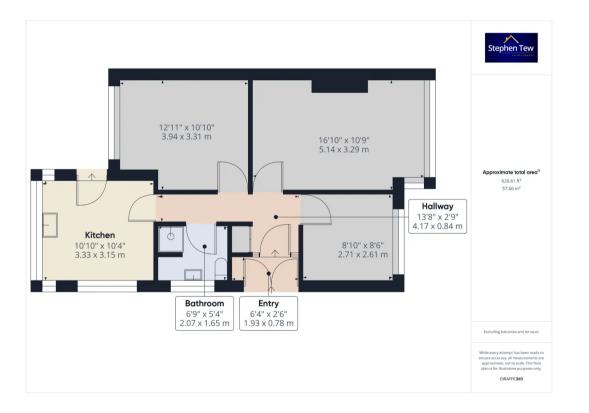

#### Entrance vestibule

#### Hallway

Storage cupboards, radiator, loft access.

#### Lounge

UPVC double glazed window to the front elevation, radiator and gas fire.

#### Bedroom 1

UPVC double glazed window to the rear elevation, radiator and fitted wardrobes.

#### Bedroom 2

UPVC double glazed window to the front elevation, radiator.

#### Kitchen

Matching range of base and wall units with fitted worktops, stainless steel sink with draining board, radiator, uPVC double glazed windows to the side and rear elevations and door leading onto access the garden.

#### Bathroom

Three piece suite comprising of low flush WC, wash basin and shower cubicle. UPVC double glazed opaque window to the side elevation, radiator and boiler.