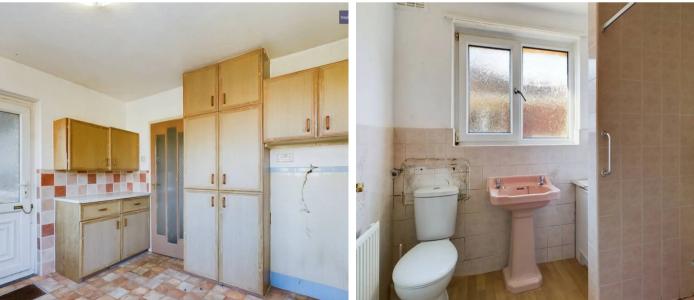

#### Kitchen

Matching range of base and wall units with fitted worktops, stainless steel sink with draining board, radiator, uPVC double glazed windows to the side and rear elevations and door leading onto access the garden.

#### Bathroom

Three piece suite comprising of low flush WC, wash basin and shower cubicle. UPVC double glazed opaque window to the side elevation, radiator and boiler.