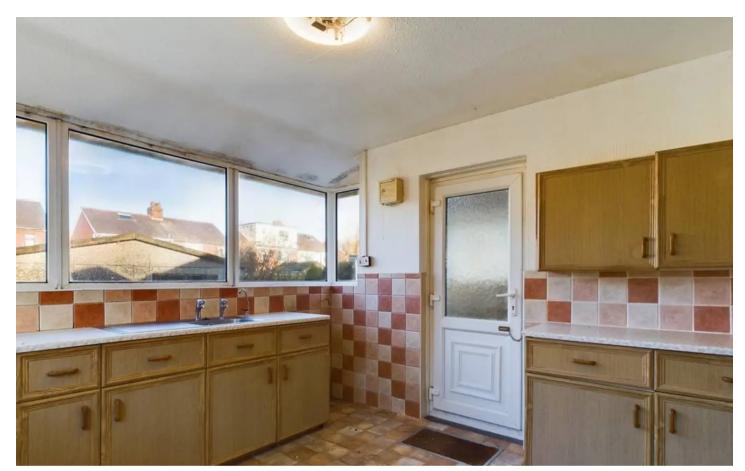

#### Kitchen

Matching range of base and wall units with fitted worktops, stainless steel sink with draining board, radiator, uPVC double glazed windows to the side and rear elevations and door leading onto access the garden.