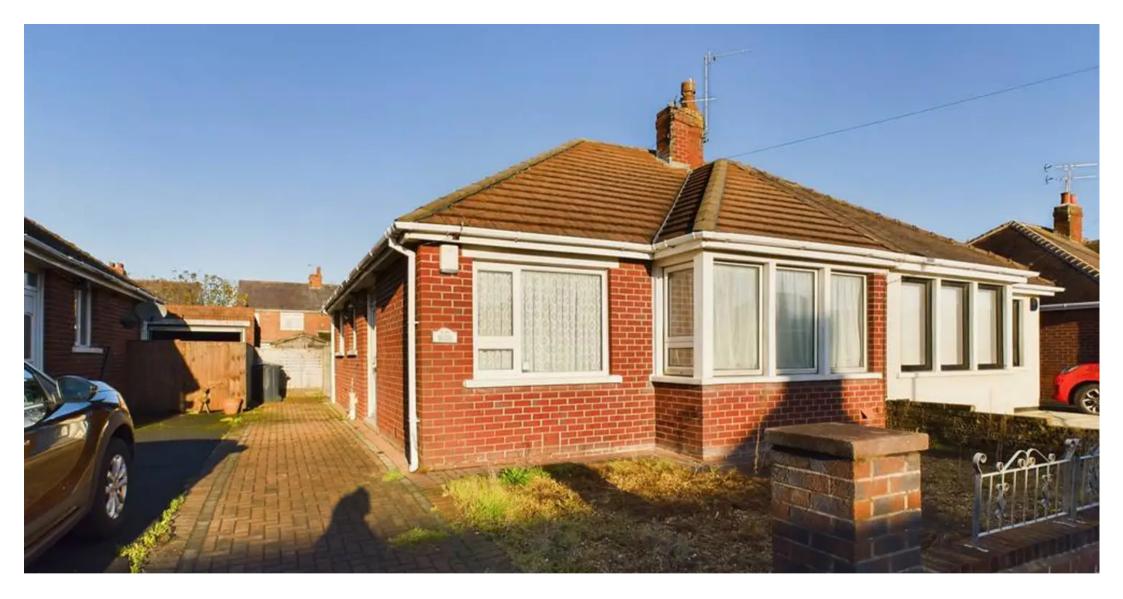

Step outside to discover the outdoor space this property has to offer. A low – maintenance garden can be found at the front of the property with a paved driveway providing ample space for off road parking, ensuring that residents will never have to worry about finding a place for their vehicle. At the rear of the property, an enclosed paved garden provides the perfect setting for outdoor entertaining or enjoying some peace and tranquillity. A side gate allows for easy access, while a wooden shed offers additional storage space for all your gardening tools and equipment. This bungalow offers the perfect combination of comfort and convenience for its next lucky owner. Council Tax band: C

#### FRONT GARDEN

Garden to the front with paved driveway.

#### OFF ROAD

2 Parking Spaces

Driveway providing off road parking.