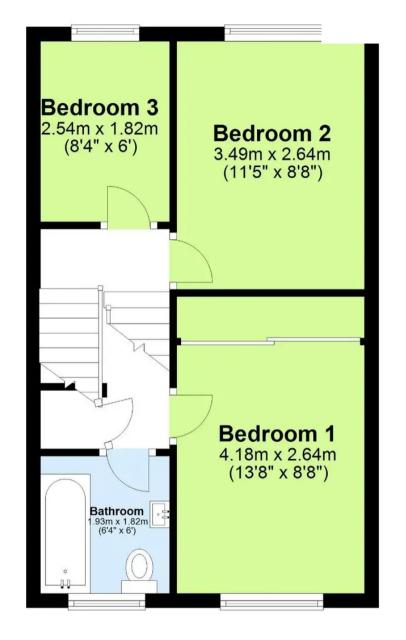

king space at the front of the property
- Three bedrooms
- Private rear garden with decking area
- Excellent condition internally
- Modern fitted kitchen
- Split level home providing spacious rooms
- Family bathroom
- Popular location in the Preston area
- No onward chain

## 115 Mariners Way

Paignton, Paignton

This popular cul-de-sac location is in the Preston area where you can enjoy wonderful sea views on the drive to the property and a secluded outlook onto woodland when at the property. The property is in a prime location with easy access to ring roads taking you to Brixham, Torquay or Newton Abbot.



Absolute Sales & Lettings, 27 Hyde Road - TQ4 5BP 01803 890110

paignton@movewithabsolute.co.uk

http://www.movewithabsolute.co.uk







## **Ground Floor**

## **First Floor**









Total area: approx. 71.1 sq. metres (764.9 sq. feet)