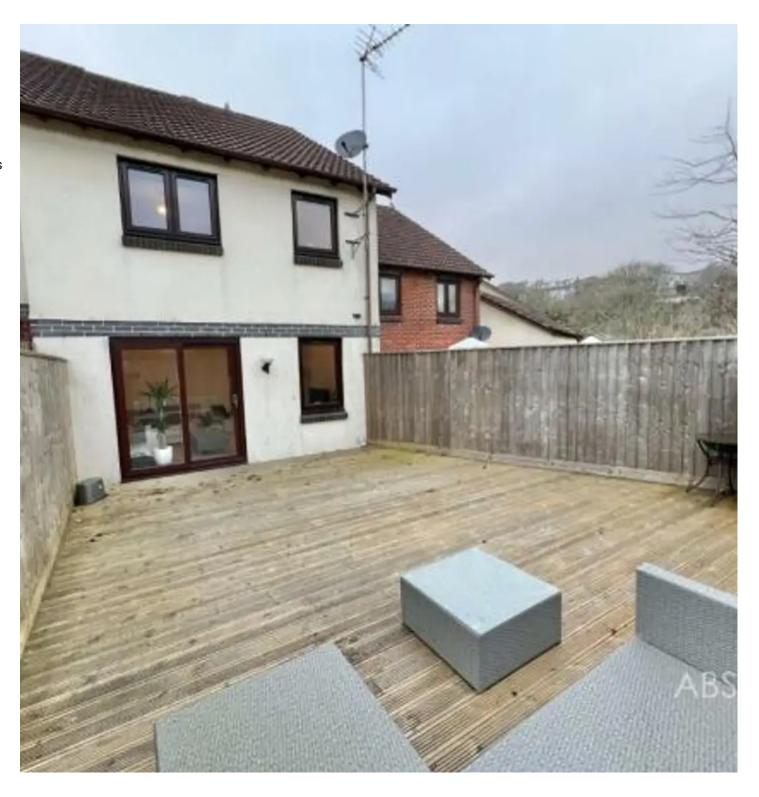

## 115 Mariners Way

Paignton, Paignton

Well-maintained mid-terraced property in sought-after Preston. Spacious interior with modern kitchen, three bedrooms, and family bathroom. Private rear garden with decking area. Driveway parking. Close to amenities. No onward chain. Don't miss out!

Council Tax band: C

Tenure: Freehold

EPC Energy Efficiency Rating: D

EPC Environmental Impact Rating: D

- Driveway parking space at the front of the property
- Three bedrooms
- Private rear garden with decking area
- Excellent condition internally
- Modern fitted kitchen
- Split level home providing spacious rooms
- Family bathroom
- Popular location in the Preston area
- No onward chain

## 115 Mariners Way

Paignton, Paignton

This popular cul-de-sac location is in the Preston area where you can enjoy wonderful sea views on the drive to the property and a secluded outlook onto woodland when at the property. The property is in a prime location with easy access to ring roads taking you to Brixham, Torquay or Newton Abbot.