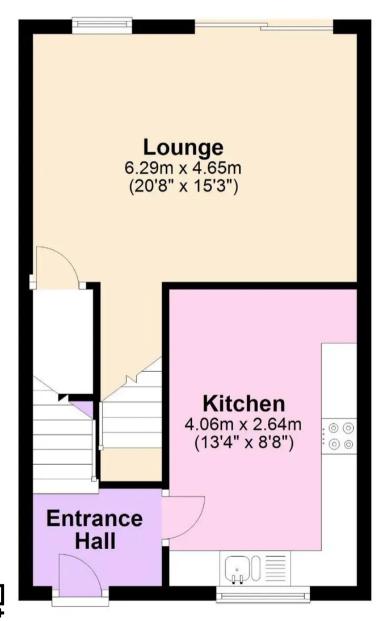

arking space at the front of the property
- Three bedrooms
- Private rear garden with decking area
- Excellent condition internally
- Modern fitted kitchen
- Split level home providing spacious rooms
- Family bathroom
- Popular location in the Preston area
- No onward chain

## 115 Mariners Way

Paignton, Paignton

This popular cul-de-sac location is in the Preston area where you can enjoy wonderful sea views on the drive to the property and a secluded outlook onto woodland when at the property. The property is in a prime location with easy access to ring roads taking you to Brixham, Torquay or Newton Abbot.



Absolute Sales & Lettings, 27 Hyde Road - TQ4 5BP 01803 890110

paignton@movewithabsolute.co.uk

http://www.movewithabsolute.co.uk







## **Ground Floor**

## **First Floor**









Total area: approx. 71.1 sq. metres (764.9 sq. feet)