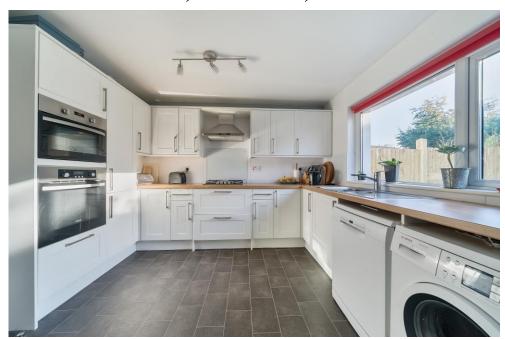

8 Cadbury Square is located in a quiet residential square in the heart of the popular village of Congresbury. With three floors it offers a generous amount of flexible family accommodation.

The front door leads straight into a hallway with two storage areas including cupboard space for coats and shoes and a downstairs cloakroom. Straight ahead is the kitchen/dining room. With a window overlooking the garden, this spacious room has ample units, a gas hob and dual oven together with space for a washing machine, dishwasher and full height fridge/freezer. In addition, there is a large breakfast area with space for a dining table.