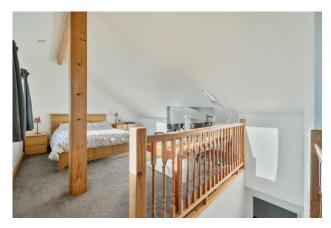

The third floor has been converted to create a spacious principal suite. There is a bright, modern bedroom with beams and high ceilings with superb far reaching views to the Mendip Hills. It also has an en-suite shower room and a large walk in dressing area with hanging rails and shelves.