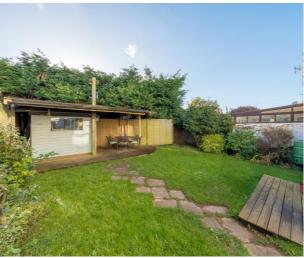

To the rear, a glass door leads through to the generous sunroom which overlooks the garden. This lovely space is flooded with light thanks to its southwest orientation and has a wood burner ensuring that it is a cosy and practical space year round.