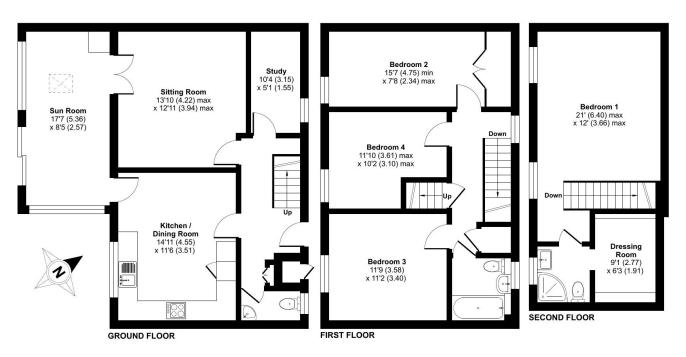

Approx 1,579 sq ft of flexible family accommodation • 4 double bedrooms • Private enclosed garden • 2 bathrooms (1 en-suite) • Allocated parking space • Central village location • Mainline railway services at Yatton 2.5 miles • Access to M5 within 5.8 miles at Jct 21 • Bristol airport 8.2 miles • Central Bristol 12.4 miles. (all distances approx.)

8 Cadbury Square is located in a quiet residential square in the heart of the popular village of Congresbury. With three floors it offers a generous amount of flexible family accommodation.

The front door leads straight into a hallway with two storage areas including cupboard space for coats and shoes and a downstairs cloakroom. Straight ahead is the kitchen/dining room. With a window overlooking the garden, this spacious room has ample units, a gas hob and dual oven together with space for a washing machine, dishwasher and full height fridge/freezer. In addition, there is a large breakfast area with space for a dining table.

To the rear, a glass door leads through to the generous sunroom which overlooks the garden. This lovely space is flooded with light thanks to its southwest orientation and has a wood burner ensuring that it is a cosy and practical space year round.

From here double doors lead back to the well-proportioned and relaxed sitting room. A study fitted with double desks and shelving storage completes the ground floor accommodation.

Rising to the second floor there are 3 double bedrooms all with views over the garden and a family bathroom with a white suite and shower/bath.

The third floor has been converted to create a spacious principal suite. There is a bright, modern bedroom with beams and high ceilings with superb far reaching views to the Mendip Hills. It also has an en-suite shower room and a large walk in dressing area with hanging rails and shelves.

## Cadbury Square, Congresbury, Bristol, BS49

Approximate Area = 1579 sq ft / 146.6 sq m (excludes store)

For identification only - Not to scale

Floor plan produced in accordance with RICS Property Measurement Standards incorporating International Property Measurement Standards (IPMS2 Residential). @ntchecom 2023. Produced for Robin King LLP. REF: 1053678