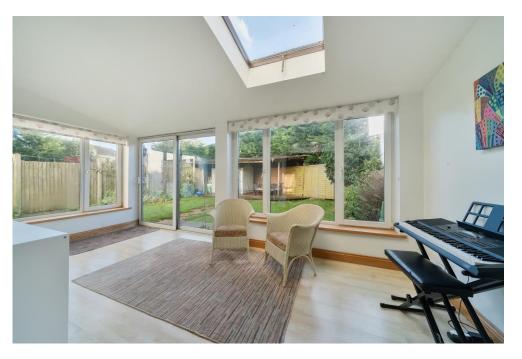

To the rear, a glass door leads through to the generous sunroom which overlooks the garden. This lovely space is flooded with light thanks to its southwest orientation and has a wood burner ensuring that it is a cosy and practical space year round.