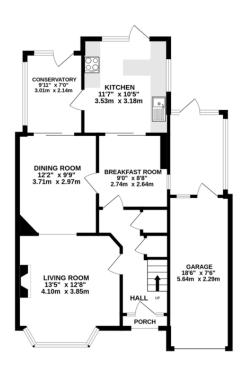

A traditional 'Cutler' built three bedroom semi-detached family home in need of modernisation to unlock its full potential. Chain free.

 GROUND FLOOR
 1ST FLOOR

 838 sq.ft. (77.9 sq.m.) approx.
 452 sq.ft. (42.0 sq.m.) approx.

## TOTAL FLOOR AREA: 1290 sq.ft. (119.8 sq.m.) approx.

Whilst every attempt has been made to ensure the accuracy of the Booplan contained here, measurements of boors, windows, rooms and lary other term are approximate and no responsibility is taken for any error, prospective purchaser. The services, systems and applicances shown have not been tested and no guarantee as to their operability or efficiency can be given.