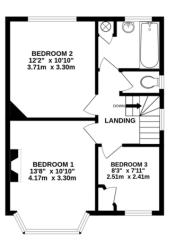

A traditional 'Cutler' built three bedroom semi-detached family home in need of modernisation to unlock its full potential. Chain free.

 GROUND FLOOR
 1ST FLOOR

 838 sq.ft. (77.9 sq.m.) approx.
 452 sq.ft. (42.0 sq.m.) approx.

## TOTAL FLOOR AREA: 1290 sq.ft. (119.8 sq.m.) approx.

Whilst every attempt has been made to ensure the accuracy of the Booplan contained here, measurements of boors, windows, rooms and lary other term are approximate and no responsibility is taken for any error, prospective purchaser. The services, systems and applicances shown have not been tested and no guarantee as to their operability or efficiency can be given.