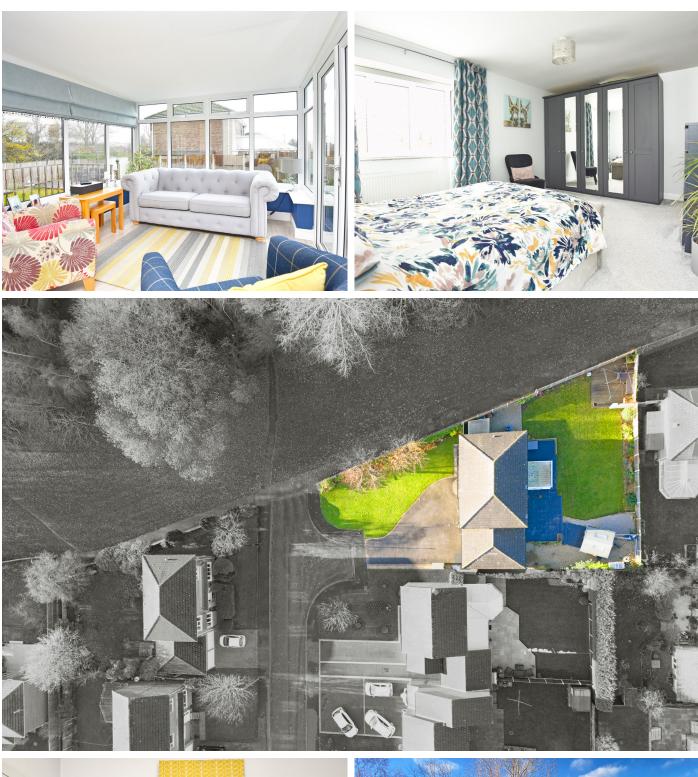

#### FIRST FLOOR BEDROOMS

There are four good-sized bedrooms, including the main bedroom which is a large double bedroom with en-suite shower room.

### Outside

A drive provides generous off-road parking and leads to an integral single garage. To the rear of the property, there is a large and attractive garden with lawn, paved and decked, sitting areas and a summerhouse.