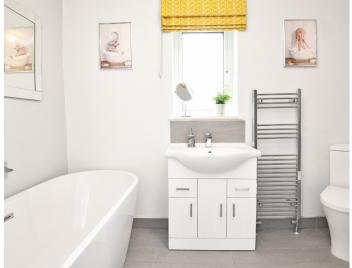

#### BATHROOM

A white modern suite comprising WC, washbasin set within a vanity unit, shower and free-standing bath. Heated towel rail.