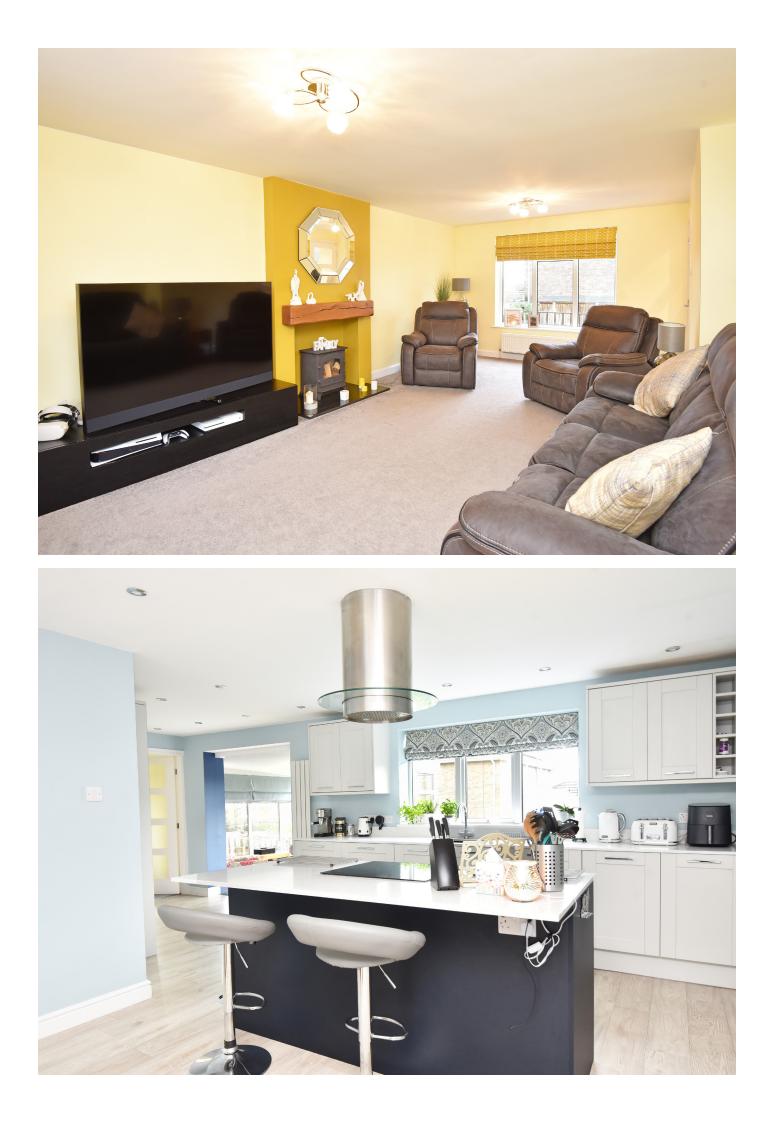

#### SITTING ROOM

A large reception room with windows to front and rear.

#### LIVING KITCHEN

A stunning open-plan kitchen with sitting and dining areas, including a sitting area with windows and glazed doors overlooking the garden. The kitchen comprises a range of modern fitted units with wall and base units, quartz worktop, island, and breakfast bar. Electric hob, integrated double oven, integrated fridge / freezer and dishwasher.