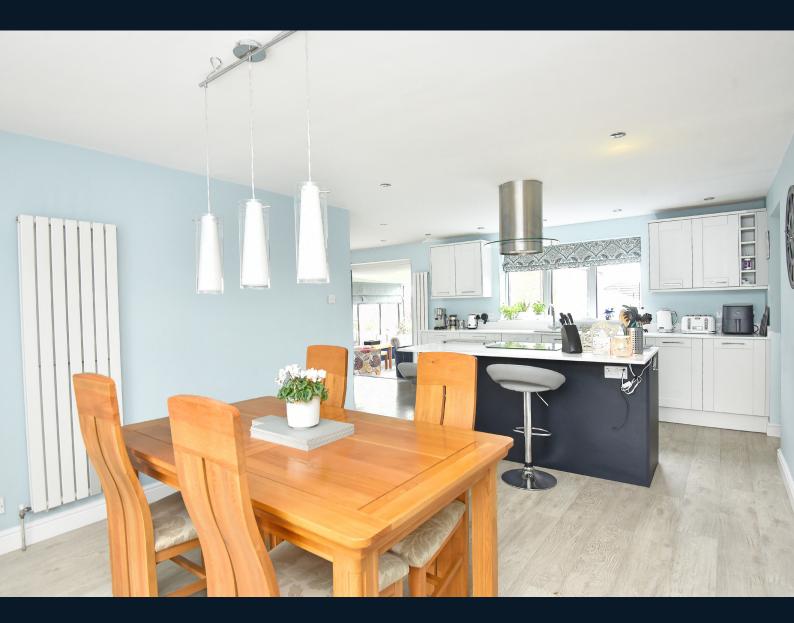

#### LIVING KITCHEN

A stunning open-plan kitchen with sitting and dining areas, including a sitting area with windows and glazed doors overlooking the garden. The kitchen comprises a range of modern fitted units with wall and base units, quartz worktop, island, and breakfast bar. Electric hob, integrated double oven, integrated fridge / freezer and dishwasher.