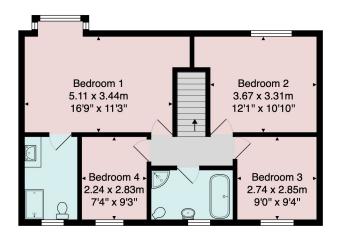

#### FIRST FLOOR BEDROOMS

There are four good-sized bedrooms, including the main bedroom which is a large double bedroom with en-suite shower room.

#### **EN-SUITE SHOWER ROOM**

With a modern white suite comprising WC, washbasin set within a vanity unit, large shower and heated towel rail.

#### BATHROOM

A white modern suite comprising WC, washbasin set within a vanity unit, shower and free-standing bath. Heated towel rail.

# **FLOOR PLAN**

Ground Floor

Total Area: 156.7 m<sup>2</sup> ... 1687 ft<sup>2</sup> (excluding garage)

All measurements are approximate and for display purposes only.

No liability is accepted by either the agency or Box Property Solutions Ltd as to the exact measurements of the rooms. Box Property Solutions Ltd retains the copyright on this plan and allows agents to use it with agreed permission.

First Floor