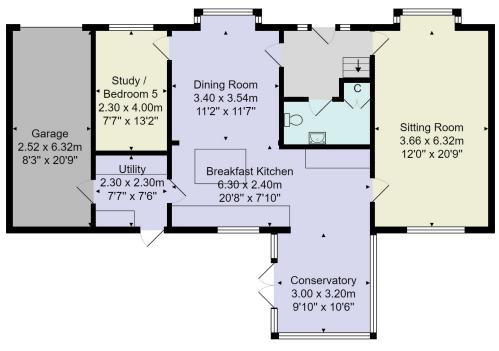

# **FLOOR PLAN**

Ground Floor

Total Area: 156.7 m<sup>2</sup> ... 1687 ft<sup>2</sup> (excluding garage)

All measurements are approximate and for display purposes only.

No liability is accepted by either the agency or Box Property Solutions Ltd as to the exact measurements of the rooms. Box Property Solutions Ltd retains the copyright on this plan and allows agents to use it with agreed permission.

First Floor