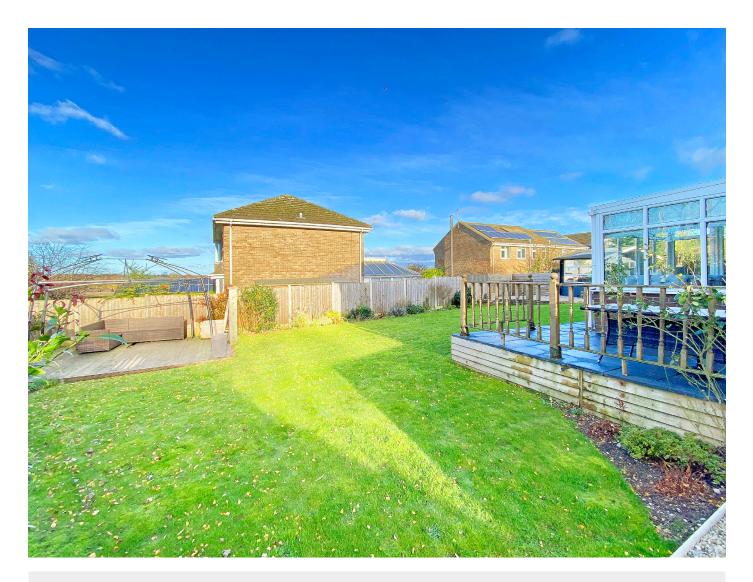

### Outside

A drive provides generous off-road parking and leads to an integral single garage. To the rear of the property, there is a large and attractive garden with lawn, paved and decked, sitting areas and a summerhouse.