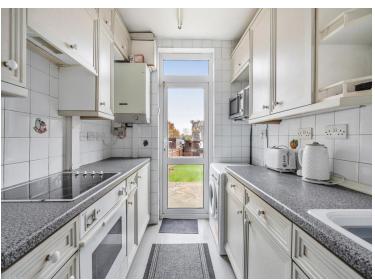

#### ENTRANCE HALL

**DINING ROOM** 12' 6" x 10' 9" (3.81m x 3.28m)

**SITTING ROOM** 11' 9" x 10' 9" (3.58m x 3.28m)

**KITCHEN** 9' 5" x 7' 0" (2.87m x 2.13m)

**GARDEN** 59' 7" x 21' 1" (18.16m x 6.43m)