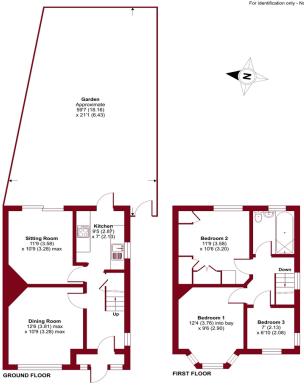

## Duke Of Edinburgh Road, Sutton, SM1

Approximate Area = 805 sq ft / 74.7 sq m
For identification only - Not to scale

🌟 PAUL GRAHAM

#### ENTRANCE HALL

**DINING ROOM** 12' 6" x 10' 9" (3.81m x 3.28m)

**SITTING ROOM** 11' 9" x 10' 9" (3.58m x 3.28m)

**KITCHEN** 9' 5" x 7' 0" (2.87m x 2.13m)

**GARDEN** 59' 7" x 21' 1" (18.16m x 6.43m)

## **LANDING**

**BEDROOM 1** 12' 4" x 9' 6" (3.76m x 2.9m)

**BEDROOM 2** 11' 9" x 10' 6" (3.58m x 3.2m)

**BEDROOM 3** 7' 0" x 6' 10" (2.13m x 2.08m)

**BATHROOM** 

**OFF ROAD PARKING** 

**NO ONWARD CHAIN** 

IMP ORTANT NOTE: Paul Graham have not tested any services, heating system, appliances, fixtures or fittings. References to the tenure of a property are based on information supplied by the seller as Paul Graham have not had sight of the title documents. Neither has Paul Graham checked any existing or necessary planning consents, building regul ations or rights of way. Prospective purchasers are advised to obtain verification from their solicitor or surveyor. PLEASE NOTE: All measurements are approximate and represent the maximum dimensions of any room (into bays and alcoves) and a margin of error should be allowed.