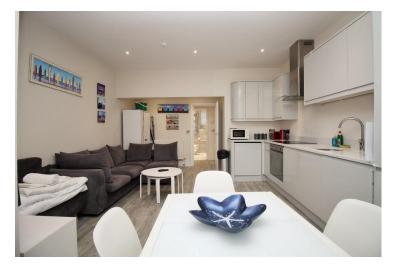

This stunning one-bedroom seafront apartment in Brighton offers a beautifully presented living space with breath taking views of the sea. The open plan layout creates a spacious and inviting atmosphere, perfect for relaxing or entertaining. The modern kitchen is fully equipped with all the necessary appliances and offers ample storage space. It seamlessly blends with the living room, creating a seamless flow throughout the apartment.