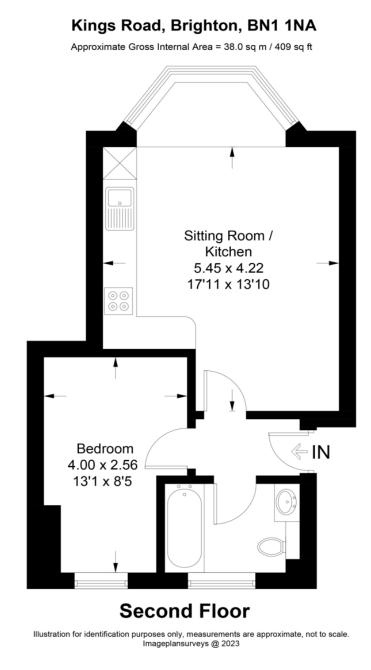

#### Accommodation

#### SECOND FLOOR

ENTRANCE HALL

BEDROOM 13' 1" x 8' 5" (3.99m x 2.57m)

OPEN PLAN SITTING ROOM 17' 11" x 13' 10" (5.46m x 4.22m)

BATHROOM