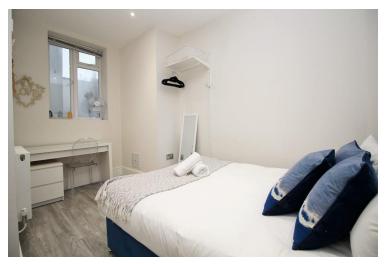

#### SECOND FLOOR

ENTRANCE HALL

BEDROOM 13' 1" x 8' 5" (3.99m x 2.57m)

OPEN PLAN SITTING ROOM 17' 11" x 13' 10" (5.46m x 4.22m)

BATHROOM