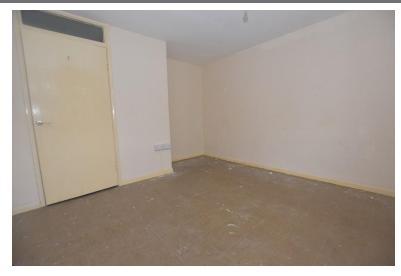

#### SITTING ROOM

13'8" x 10'1" (4.17m x 3.07m)

#### **BEDROOM**

12' 9" x 11' 7" (3.89m x 3.53m)