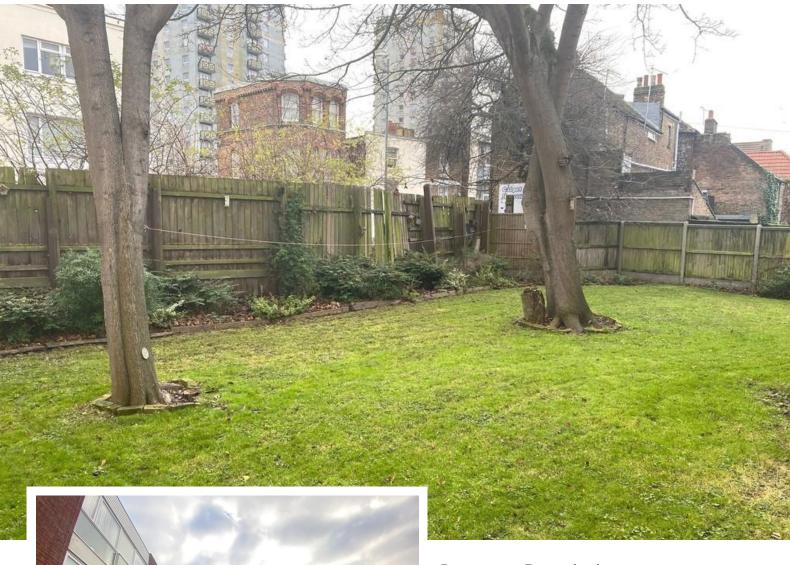

#### **GARDENS**

There are well maintained lawned gardens for residents use only to the front and rear of the property, plus a drying area.