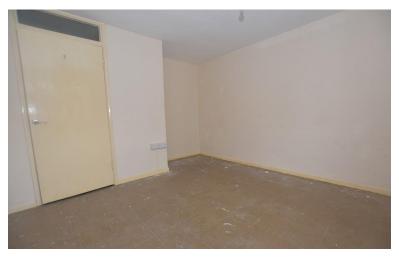

#### SITTING ROOM

13'8" x 10'1" (4.17m x 3.07m)

#### **BEDROOM**

12' 9" x 11' 7" (3.89m x 3.53m)