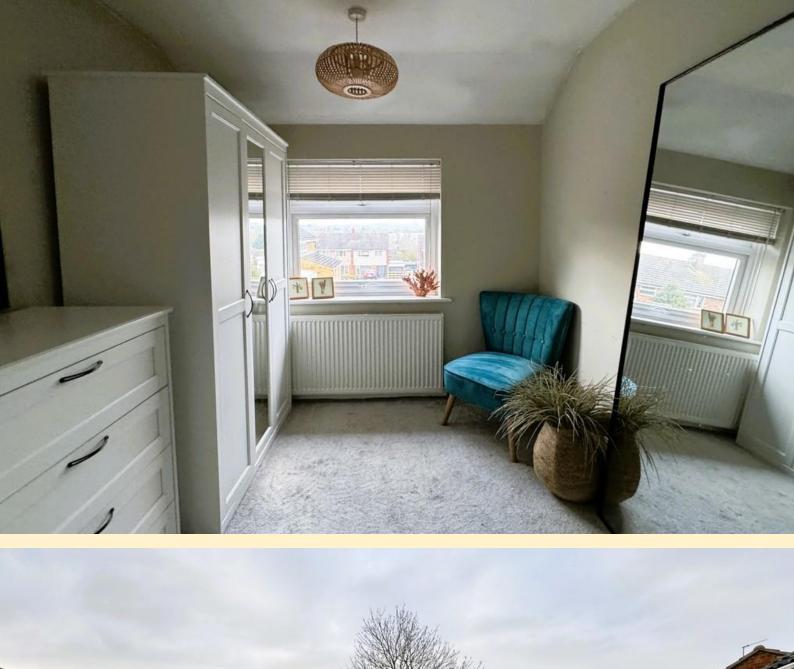

**BEDROOM TWO** 11' 9" x 8' 1" (3.59m x 2.48m) Having a window to the front aspect, radiator and carpet flooring.

BATHROOM 6' 3" x 7' 4" (1.92m x 2.24m) Comprising of a panel bath with shower riser and glazed shower screen, low flush WC, vanity unit wash hand basin and a heated towel rail. Obscure glazed window, part tiled walls and tiled flooring.

**BEDROOM THREE** 13' 10" x 8' 1" (4.24m x 2.47m) Having a window to the rear aspect, radiator and carpet flooring.

**FRONT ASPECT** Generous block paved driveway providing ample off road parking for several vehicles, courtesy lighting and a gate to the rear garden.