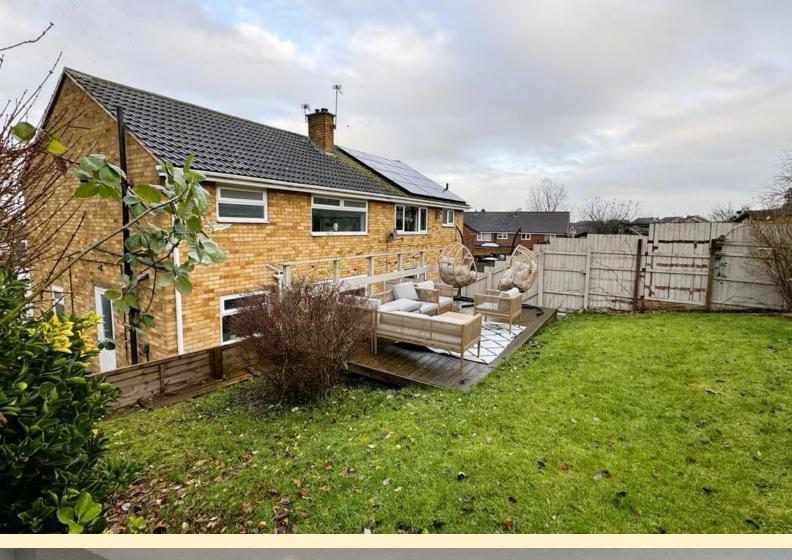

**REAR GARDEN** Landscaped over two levels for easy maintenance. The ground level has a decked seating area, gravel beds with paving stones, garden tap and electrical sockets. Steps up to the raised garden which has a further decked seating area, electrical socket, formal lawn with mature shrubs beds and wood panel fencing to the boundary.