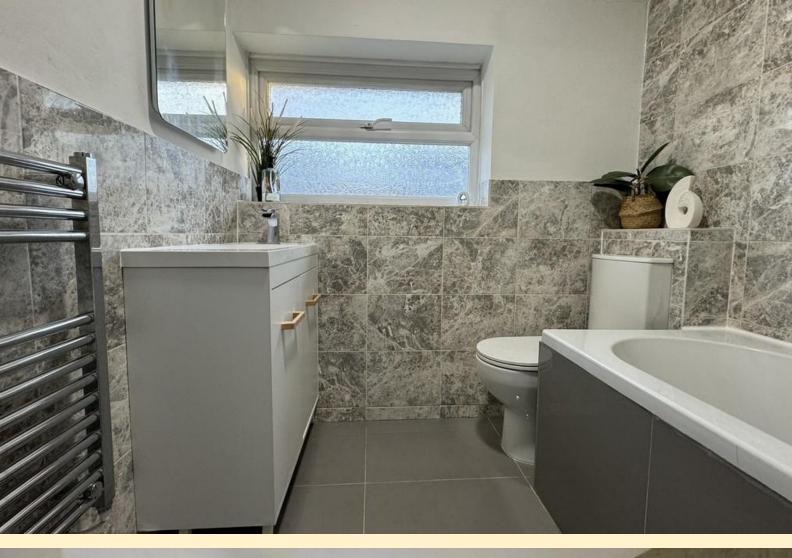

**BEDROOM TWO** 11' 9" x 8' 1" (3.59m x 2.48m) Having a window to the front aspect, radiator and carpet flooring.

BATHROOM 6' 3" x 7' 4" (1.92m x 2.24m) Comprising of a panel bath with shower riser and glazed shower screen, low flush WC, vanity unit wash hand basin and a heated towel rail. Obscure glazed window, part tiled walls and tiled flooring.