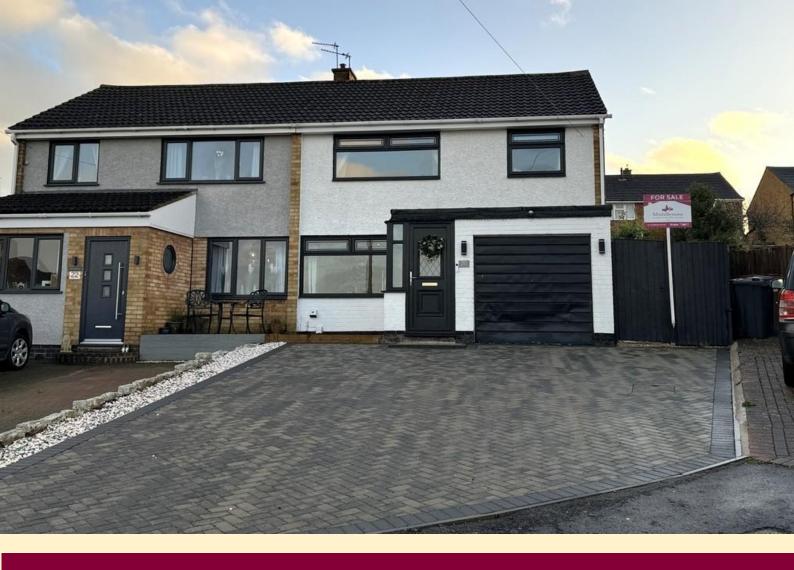

## **BRENTINGBY CLOSE, MELTON MOWBRAY**

**SEMI-DETACHED HOUSE** 

HALF GARAGE FOR STORAGE

LANDSCAPED GARDEN

**LOCAL AMENITES NEARBY** 

**AMPLE OFF ROAD PARKING** 

**GREAT FIRST TIME BUY** 

**CLOSE TO LOCAL SCHOOLS** 

**SOUTH SIDE OF MELTON MOWBRAY** 

**COUNCIL TAX BAND B** 

01664 566258

info@middletons.uk.com

Having plenty of kerb appeal this attractive three bedroom semi-detached house situated to the south side of Melton Mowbray with close proximity to local schools and amenities.

Having remodelled the ground floor accommodation by using part of the garage, creating a spacious and modern open-plan kitchen diner and large lounge diner with an entrance porch to the front. Three bedrooms and a family bathroom to the first floor. Outside the property benefits from a generous block paved driveway to the front, half garage for handy storage and a landscaped, split level rear garden.

**BEDROOM THREE** 13' 10" x 8' 1" (4.24m x 2.47m) Having a window to the rear aspect, radiator and carpet flooring.

**FRONT ASPECT** Generous block paved driveway providing ample off road parking for several vehicles, courtesy lighting and a gate to the rear garden.