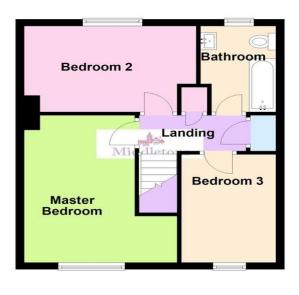

**LANDING** Taking the stairs to the first floor having two built in storage cupboard's, one housing the Worcester Bosch central heating boiler. Access to the loft space and doors off to;

MASTER BEDROOM 14'  $8" \times 12' 1"$  (4.48m  $\times 3.69m$ ) Having a window to the front aspect, radiator, light dimmer switch and carpet flooring.

**BEDROOM TWO** 11' 9" x 8' 1" (3.59m x 2.48m) Having a window to the front aspect, radiator and carpet flooring.

BATHROOM 6' 3" x 7' 4" (1.92m x 2.24m) Comprising of a panel bath with shower riser and glazed shower screen, low flush WC, vanity unit wash hand basin and a heated towel rail. Obscure glazed window, part tiled walls and tiled flooring.

**BEDROOM THREE** 13' 10" x 8' 1" (4.24m x 2.47m) Having a window to the rear aspect, radiator and carpet flooring.

**FRONT ASPECT** Generous block paved driveway providing ample off road parking for several vehicles, courtesy lighting and a gate to the rear garden.

## First Floor