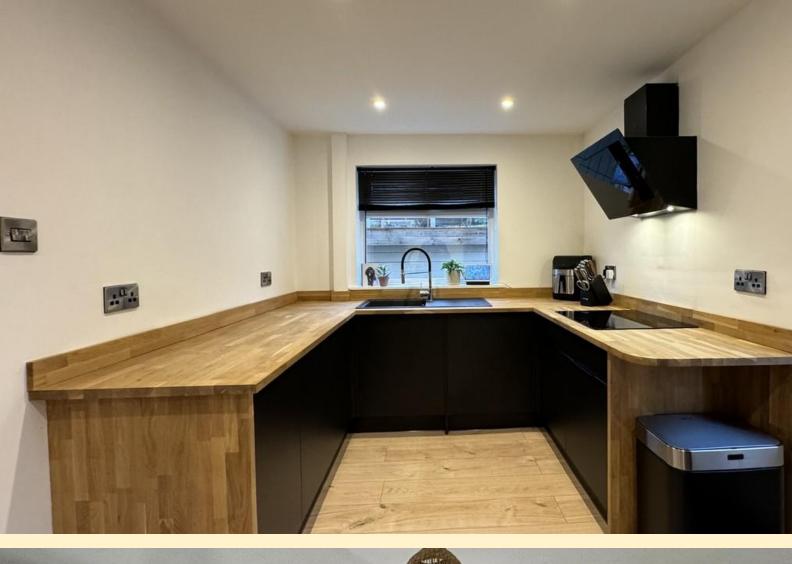

**KITCHEN/DINER** 8'0" x 23'5" (2.45m x 7.15m) A great space for the family fitted with a modern range of wall, base and drawer units with return wood worksurfaces and breakfast bar, composite sink and drainer unit with mixer tap over. Integrated appliances include; washing machine, Hotpoint eye level double oven, Cooke and Lewis induction hob and extractor hood. Dual aspect windows to the side and rear aspects, external door to the side, brushed nickel double electric sockets, TV point, laminate wood flooring with under floor heating.