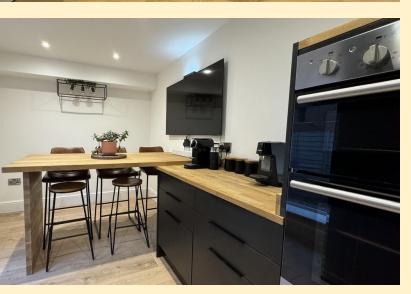

**KITCHEN/DINER** 8'0" x 23'5" (2.45m x 7.15m) A great space for the family fitted with a modern range of wall, base and drawer units with return wood worksurfaces and breakfast bar, composite sink and drainer unit with mixer tap over. Integrated appliances include; washing machine, Hotpoint eye level double oven, Cooke and Lewis induction hob and extractor hood. Dual aspect windows to the side and rear aspects, external door to the side, brushed nickel double electric sockets, TV point, laminate wood flooring with under floor heating.