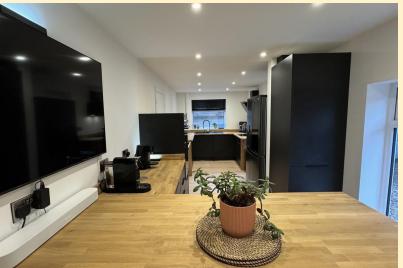

**PORCH** Part glazed composite door into the entrance porch having a window to the side allowing plenty of natural light with a fully glazed door into the lounge allowing the light to flow through.

LOUNGE/DINER 12' 1" x 23' 9" (3.69m x 7.25m) Spacious and nicely proportioned room having a dual aspect windows to the front and rear aspects, two radiators, feature beam mantel to the chimney breast, laminate wood flooring and stairs to the first floor landing.

**KITCHEN/DINER** 8'0" x 23'5" (2.45m x 7.15m) A great space for the family fitted with a modern range of wall, base and drawer units with return wood worksurfaces and breakfast bar, composite sink and drainer unit with mixer tap over. Integrated appliances include; washing machine, Hotpoint eye level double oven, Cooke and Lewis induction hob and extractor hood. Dual aspect windows to the side and rear aspects, external door to the side, brushed nickel double electric sockets, TV point, laminate wood flooring with under floor heating.