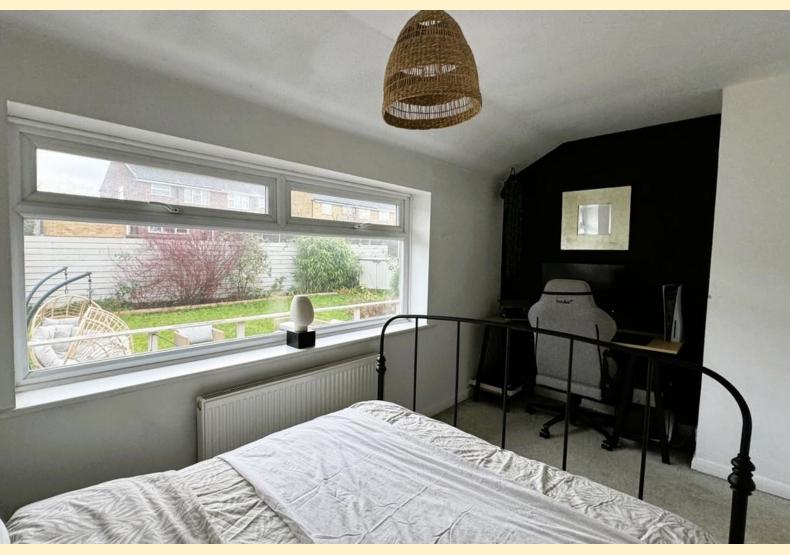

**LANDING** Taking the stairs to the first floor having two built in storage cupboard's, one housing the Worcester Bosch central heating boiler. Access to the loft space and doors off to;

MASTER BEDROOM 14'  $8" \times 12' 1"$  (4.48m  $\times 3.69m$ ) Having a window to the front aspect, radiator, light dimmer switch and carpet flooring.

**BEDROOM TWO** 11' 9" x 8' 1" (3.59m x 2.48m) Having a window to the front aspect, radiator and carpet flooring.

BATHROOM 6' 3" x 7' 4" (1.92m x 2.24m) Comprising of a panel bath with shower riser and glazed shower screen, low flush WC, vanity unit wash hand basin and a heated towel rail. Obscure glazed window, part tiled walls and tiled flooring.

**BEDROOM THREE** 13' 10" x 8' 1" (4.24m x 2.47m) Having a window to the rear aspect, radiator and carpet flooring.

**FRONT ASPECT** Generous block paved driveway providing ample off road parking for several vehicles, courtesy lighting and a gate to the rear garden.