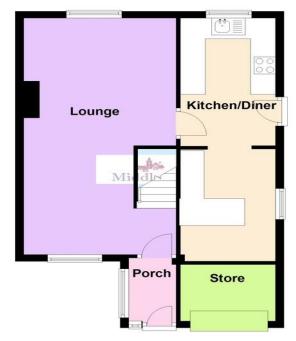

**PORCH** Part glazed composite door into the entrance porch having a window to the side allowing plenty of natural light with a fully glazed door into the lounge allowing the light to flow through.

LOUNGE/DINER 12' 1" x 23' 9" (3.69m x 7.25m) Spacious and nicely proportioned room having a dual aspect windows to the front and rear aspects, two radiators, feature beam mantel to the chimney breast, laminate wood flooring and stairs to the first floor landing.

**KITCHEN/DINER** 8'0" x 23'5" (2.45m x 7.15m) A great space for the family fitted with a modern range of wall, base and drawer units with return wood worksurfaces and breakfast bar, composite sink and drainer unit with mixer tap over. Integrated appliances include; washing machine, Hotpoint eye level double oven, Cooke and Lewis induction hob and extractor hood. Dual aspect windows to the side and rear aspects, external door to the side, brushed nickel double electric sockets, TV point, laminate wood flooring with under floor heating.

**GARAGE STORE** 8' 6" x 6' 6" (2.6 m x 2m) Great storage space for bikes and garden equipment, having an up and over door with lighting.

AGENTS NOTE Please note that any services, heating, systems or appliances have not been tested by Middletons, and no warranty can be given or implied as to their working order. Fixtures and fittings other than those mentioned to be agreed with the Seller. All measurements are approximate and all floor plans are intended as a guide only.

## **Ground Floor**

This floorplan has been produced by Middletons as a guide only. For further information call 01664 566258. Plan produced using PlanUp.