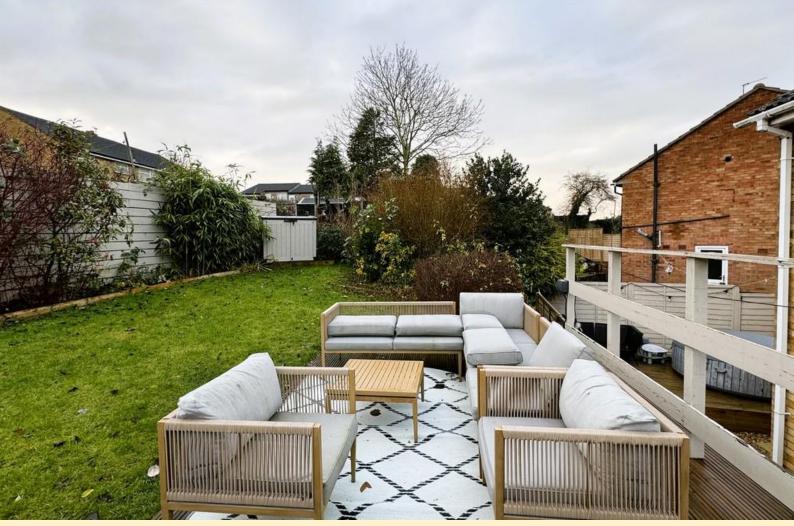

**REAR GARDEN** Landscaped over two levels for easy maintenance. The ground level has a decked seating area, gravel beds with paving stones, garden tap and electrical sockets. Steps up to the raised garden which has a further decked seating area, electrical socket, formal lawn with mature shrubs beds and wood panel fencing to the boundary.