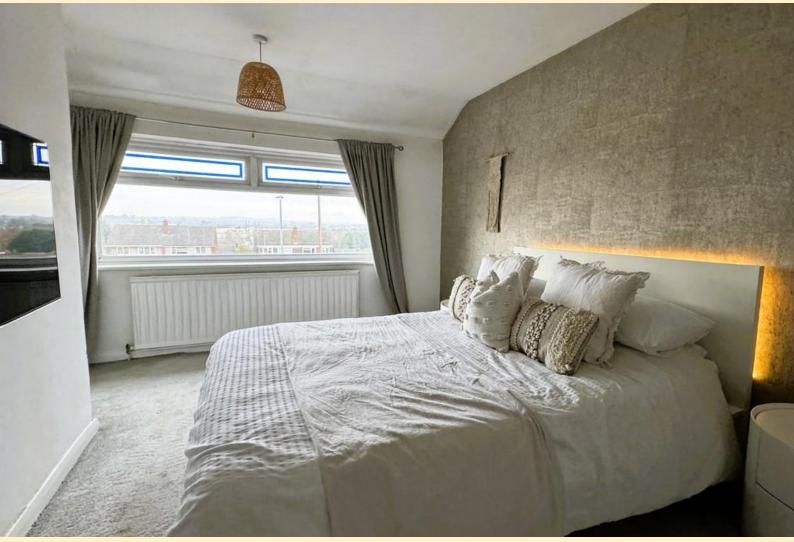

**LANDING** Taking the stairs to the first floor having two built in storage cupboard's, one housing the Worcester Bosch central heating boiler. Access to the loft space and doors off to;

MASTER BEDROOM 14'  $8" \times 12' 1"$  (4.48m  $\times 3.69m$ ) Having a window to the front aspect, radiator, light dimmer switch and carpet flooring.