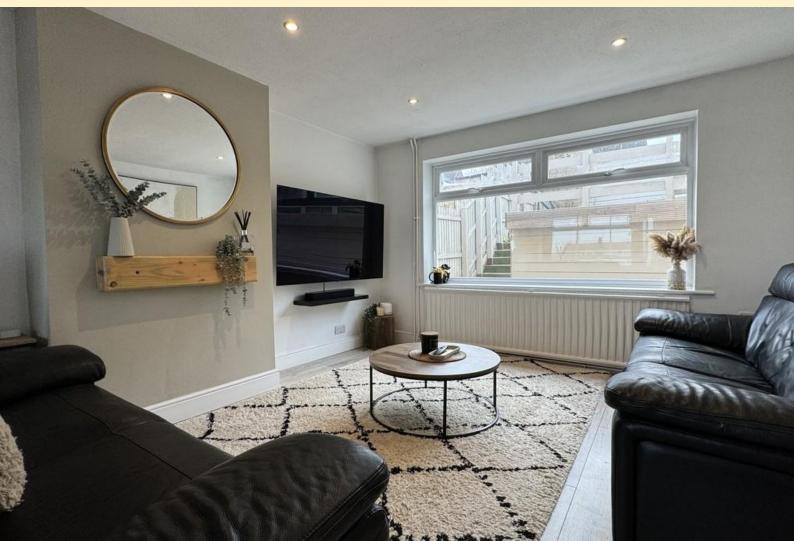

**PORCH** Part glazed composite door into the entrance porch having a window to the side allowing plenty of natural light with a fully glazed door into the lounge allowing the light to flow through.

LOUNGE/DINER 12' 1" x 23' 9" (3.69m x 7.25m) Spacious and nicely proportioned room having a dual aspect windows to the front and rear aspects, two radiators, feature beam mantel to the chimney breast, laminate wood flooring and stairs to the first floor landing.