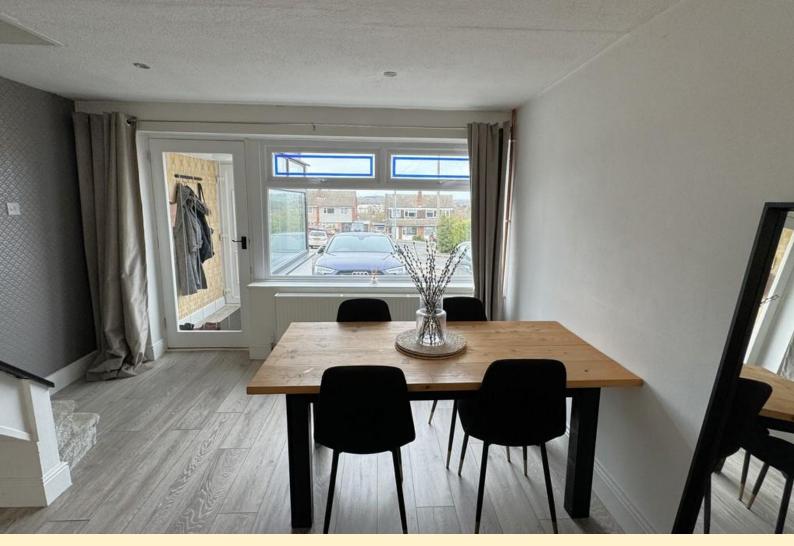

**KITCHEN/DINER** 8'0" x 23'5" (2.45m x 7.15m) A great space for the family fitted with a modern range of wall, base and drawer units with return wood worksurfaces and breakfast bar, composite sink and drainer unit with mixer tap over. Integrated appliances include; washing machine, Hotpoint eye level double oven, Cooke and Lewis induction hob and extractor hood. Dual aspect windows to the side and rear aspects, external door to the side, brushed nickel double electric sockets, TV point, laminate wood flooring with under floor heating.