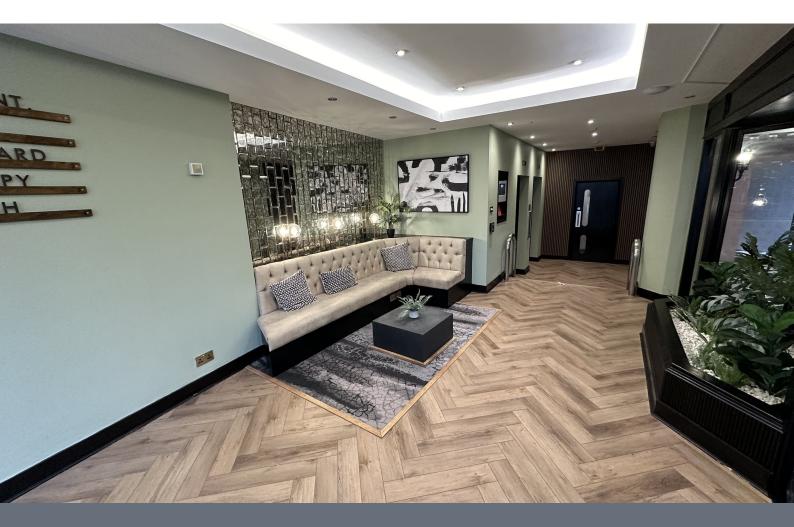

#### **Description**

An impressive office space situated on the 4th floor of this imposing 5 storey building that can be accessed via stairs or lift via the recently refurbished reception area. The space is predominately open plan with a split level & also has several rooms at either end that have been created for use as either meeting rooms or more private office space.

Features within the space include Air Conditioning, Central Heating, Kitchenette, Raised Floors, Views of The Lanes, Catt II lighting & Carpets.