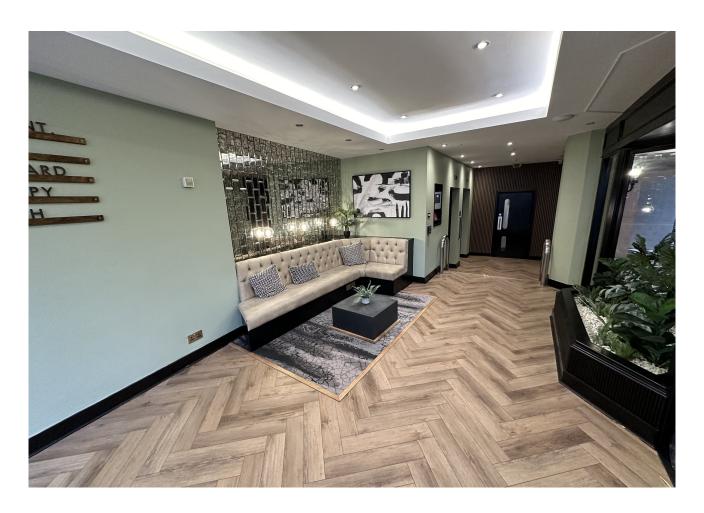

#### **Description**

An impressive office space situated on the 4th floor of this imposing 5 storey building that can be accessed via stairs or lift via the recently refurbished reception area. The space is predominately open plan with a split level & also has several rooms at either end that have been created for use as either meeting rooms or more private office space.

Features within the space include Air Conditioning, Central Heating, Kitchenette, Raised Floors, Views of The Lanes, Catt II lighting & Carpets.