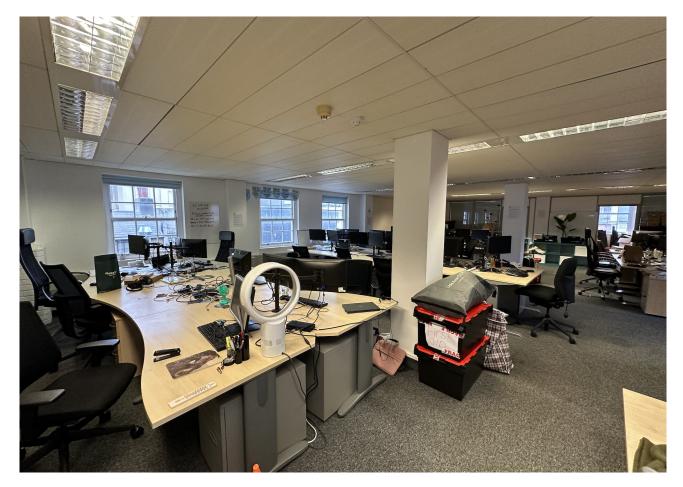

#### **Description**

An impressive office space situated on the 4th floor of this imposing 5 storey building that can be accessed via stairs or lift via the recently refurbished reception area. The space is predominately open plan with a split level & also has several rooms at either end that have been created for use as either meeting rooms or more private office space.

Features within the space include Air Conditioning, Central Heating, Kitchenette, Raised Floors, Views of The Lanes, Catt II lighting & Carpets.