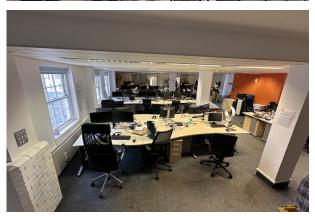

#### **Description**

An impressive office space situated on the 4th floor of this imposing 5 storey building that can be accessed via stairs or lift via the recently refurbished reception area. The space is predominately open plan with a split level & also has several rooms at either end that have been created for use as either meeting rooms or more private office space.