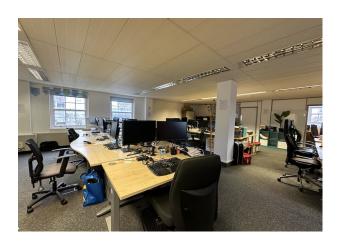

#### **Description**

An impressive office space situated on the 4th floor of this imposing 5 storey building that can be accessed via stairs or lift via the recently refurbished reception area. The space is predominately open plan with a split level & also has several rooms at either end that have been created for use as either meeting rooms or more private office space.

Features within the space include Air Conditioning, Central Heating, Kitchenette, Raised Floors, Views of The Lanes, Catt II lighting & Carpets.