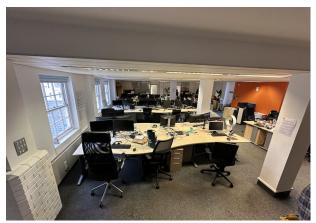

#### **Description**

An impressive office space situated on the 4th floor of this imposing 5 storey building that can be accessed via stairs or lift via the recently refurbished reception area. The space is predominately open plan with a split level & also has several rooms at either end that have been created for use as either meeting rooms or more private office space.