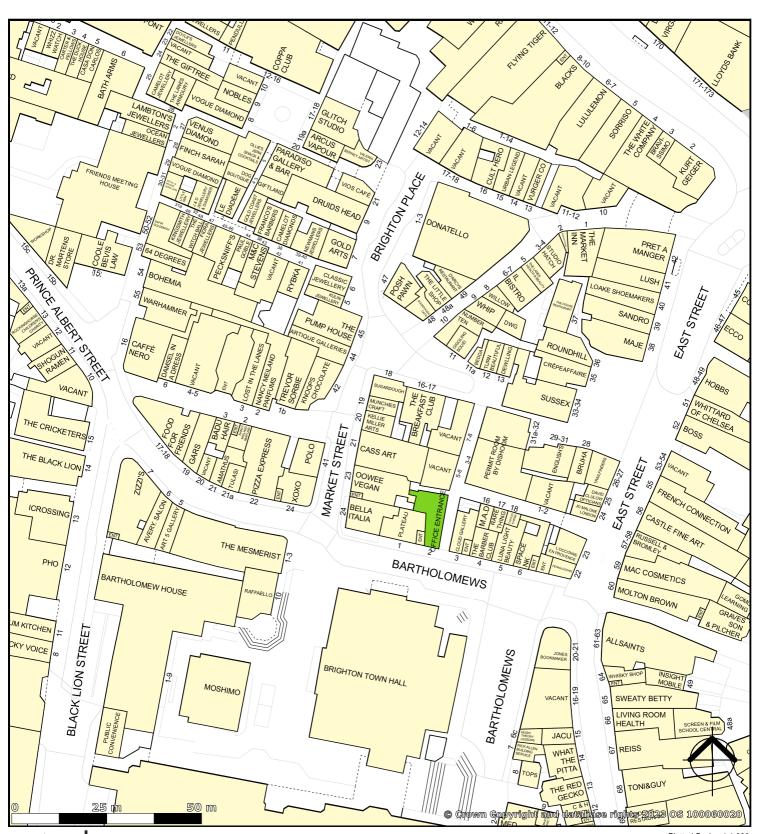

#### Location

Situated on the 4th floor above The East Street Arcade in Brighton's Lanes area. A superb location that provides great access to the city centre with the Seafront, Lanes, North Laine, Churchill Square, Shopping Centre & Brighton Station all a short walk away. Nearby occupiers include Molton Brown, Space NK, All Saints, Hugo Boss, Giggling Squid, Dishoom & The Breakfast Club