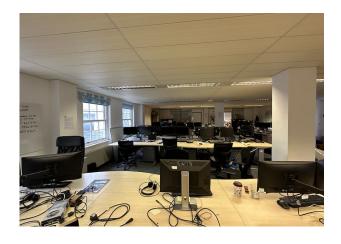

#### **Description**

An impressive office space situated on the 4th floor of this imposing 5 storey building that can be accessed via stairs or lift via the recently refurbished reception area. The space is predominately open plan with a split level & also has several rooms at either end that have been created for use as either meeting rooms or more private office space.

Features within the space include Air Conditioning, Central Heating, Kitchenette, Raised Floors, Views of The Lanes, Catt II lighting & Carpets.