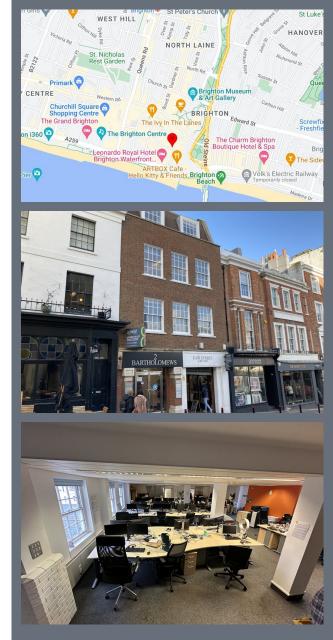

## Location

Situated on the 4th floor above The East Street Arcade in Brighton's Lanes area. A superb location that provides great access to the city centre with the Seafront, Lanes, North Laine, Churchill Square, Shopping Centre & Brighton Station all a short walk away. Nearby occupiers include Molton Brown, Space NK, All Saints, Hugo Boss, Giggling Squid, Dishoom & The Breakfast Club

#### 4th floor, 2 Bartholomews, Brighton, BN1

created on edozo

Plotted Scale - 1:1,000