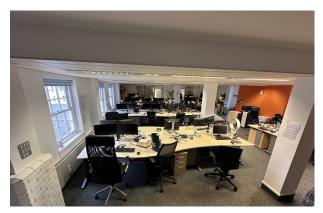

## Description

An impressive office space situated on the 4th floor of this imposing 5 storey building that can be accessed via stairs or lift via the recently refurbished reception area. The space is predominately open plan with a split level & also has several rooms at either end that have been created for use as either meeting rooms or more private office space. Features within the space include Air Conditioning, Central Heating, Kitchenette, Raised Floors, Views of The Lanes, Catt II lighting & Carpets.