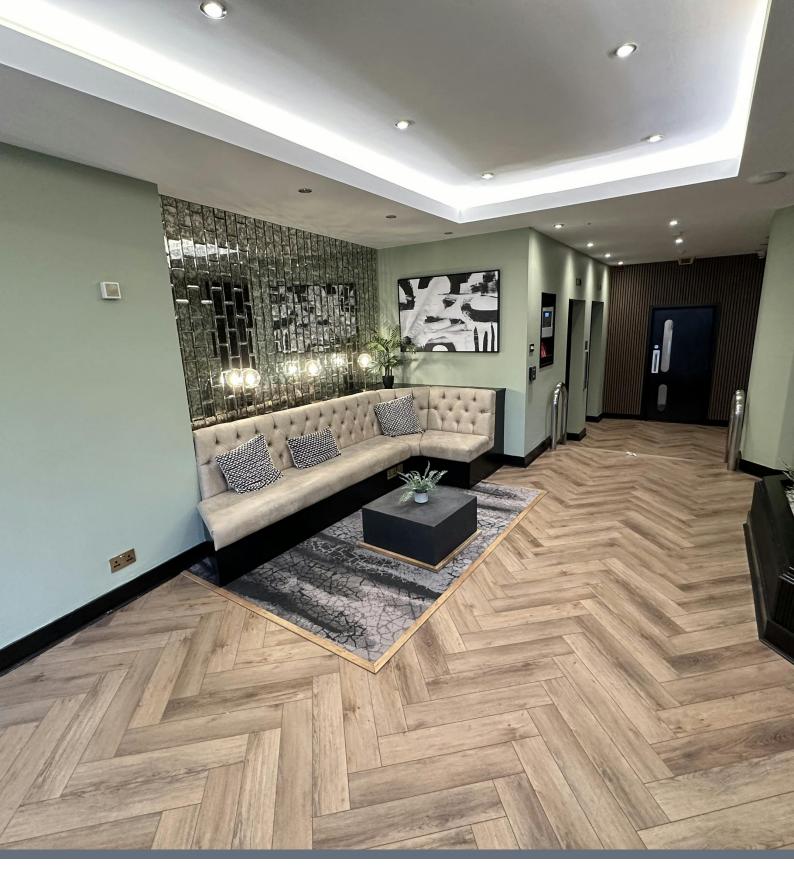

## Description

An impressive office space situated on the 4th floor of this imposing 5 storey building that can be accessed via stairs or lift via the recently refurbished reception area. The space is predominately open plan with a split level & also has several rooms at either end that have been created for use as either meeting rooms or more private office space. Features within the space include Air Conditioning, Central Heating, Kitchenette, Raised Floors, Views of The Lanes, Catt II lighting & Carpets.