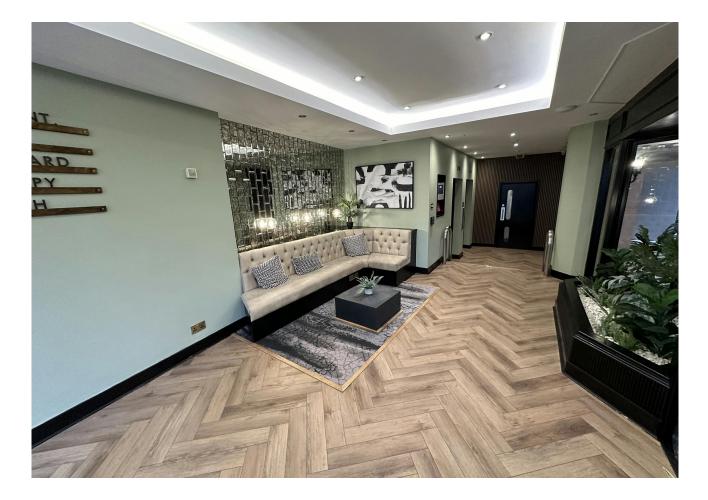

## Description

An impressive office space situated on the 4th floor of this imposing 5 storey building that can be accessed via stairs or lift via the recently refurbished reception area. The space is predominately open plan with a split level & also has several rooms at either end that have been created for use as either meeting rooms or more private office space. Features within the space include Air Conditioning, Central Heating, Kitchenette, Raised Floors, Views of The Lanes, Catt II lighting & Carpets.