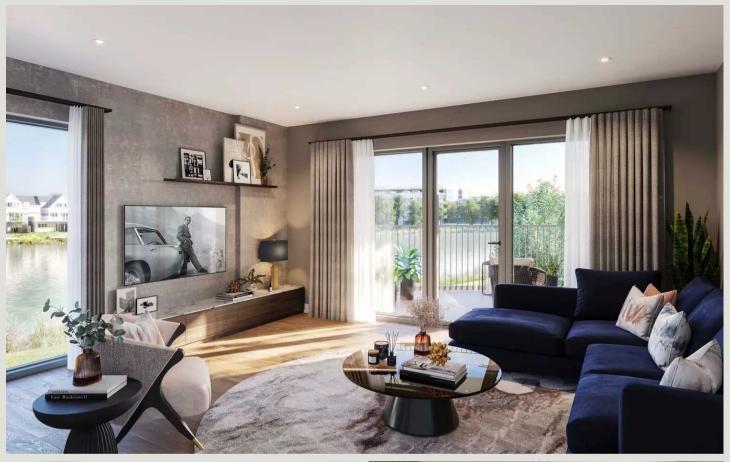

#### Living Room

14' 1" x 13' 4" (4.29m x 4.06m)

The apartment interiors have been designed for your every need. Each property features a balcony or terrace providing further space to relax and entertain and flooding the living area with natural light.