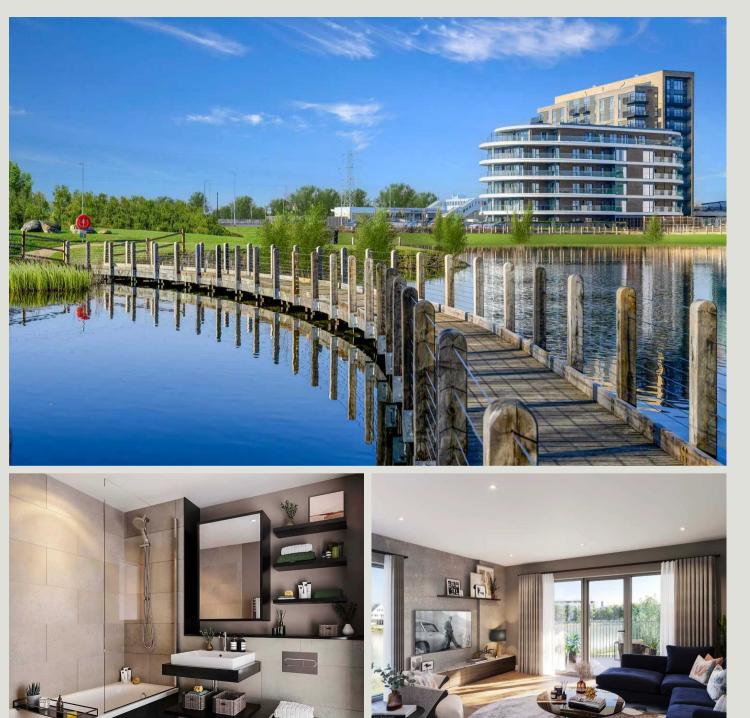

## , Reading

Contemporary Living meets nature at Bankside Gardens in Reading. This development offers chic 1 and 2-bedroom apartments by a beautiful Lake and parkland. Excellent on-site amenities at The Residents' Club 51 including a gym, cinema room, co-working space & meeting room. Residents can also enjoy an on-site Tesco Express and the new Reading Green Park Train Station moments away. Council Tax band: C

#### **En-Suite**

The en suites feature beautifully crafted finishes to the walls and floors complemented by fitted vanity storage units. Wall mounted timber effect vanity storage unit with handleless design and incorporated basin, Deck mounted polished chrome mixer tap. Wall fixed mirror, Back-to-wall WC with softclose seat and cover, polished chrome dual flush plate and concealed cistern. ow level stone resin shower tray with polished chrome sliding glass door. Polished chrome shower column and thermostatic mixer. Polished chrome heated towel rail, Polished chrome shaver socket.

#### Bathroom

The bathrooms feature beautifully crafted finishes to the walls and floors complemented by fitted vanity storage units. Wall mounted timber effect vanity storage unit with handleless design and incorporated basin. Deck mounted polished chrome mixer tap Wall mounted storage with mirrored doors Back-to-wall WC with soft-close seat and cover, polished chrome dual flush plate and concealed cistern. Contemporary fitted bath with polished chrome wall fixed bath screen and white bath panel. Polished chrome shower column and thermostatic mixer. Polished chrome heated towel rail. Polished chrome shaver socket.