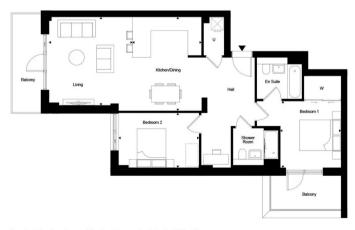

#### Bankside Gardens, No.3 - Property 3.5.1, Fifth Floor

| Dimensions     |               |                 |
|----------------|---------------|-----------------|
| Kitchen/Dining | 4.57m x 3.36m | 15' 0" x 11' 0" |
| Living         | 4.28m x 4.06m | 14' 1" x 13' 4' |
| Bedroom 1      | 3.25m x 2.95m | 10' 8" x 9' 8"  |
| Bedroom 2      | 2.65m x 5.48m | 8' 8" x 18' 0"  |
| Total Area     | 81.0 sq.m     | 872 sq.ft       |
|                |               |                 |

Key U Utility W Wardrobe

St Edward