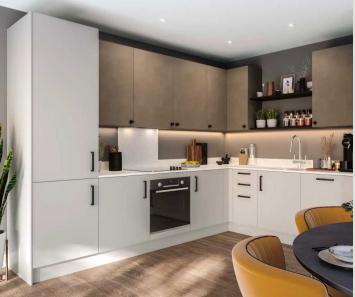

#### 15' 0" x 11' 0" (4.57m x 3.35m)

Individually designed contemporary kitchens with contrasting timber effect and flat matt finishes. Feature floating wall shelves in timber effect finish. Composite stone worktops and upstands with full height marble effect glass splashback to selected walls. Stainless steel under mounted sink with polished chrome mixer tap, Bosch built-in single oven, Bosch zone 4 electric hob, Beko integrated frost-free fridge/freezer with active fresh technology. Beko integrated dishwasher, Smeg integrated recirculating extractor hood, Feature LED task lighting to underside of wall cabinets. Integrated compartmental recycling bins.