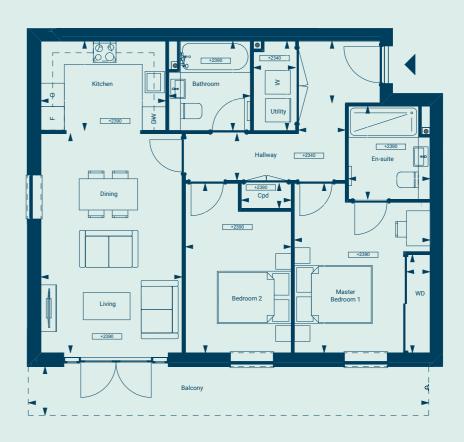

# Apartment 24

#### 2 Bedrooms

First Floor

#### Dimensions Living/Dining Room 16ft 11in x 12ft 6in 5.16m x 3.82m Kitchen 8ft 11in x 8ft 10in 2.74m x 2.70m Bedroom 12ft 8in x 11ft 8in 3.87m x 3.58m En-Suite 7ft 10in x 6ft 10in 2.39m x 2.09m WC 3ft 2in x 5ft 7in 0.97m x 1.72m 52 sq ft 4.9m2 Balcony\* 651 sq ft 60.5m2 **Total Area**

\*Not included in Total Area

| Total Area         | 897 sq ft           | 83.4m2        |
|--------------------|---------------------|---------------|
| Balcony*           | 46 sq ft            | 4.3m2         |
| En-Suite           | 6ft 10in x 7ft 10in | 2.09m x 2.39m |
| Shower Room        | 7ft 6in x 5ft 0in   | 2.29m x 1.53m |
| Bedroom 2          | 14ft 2in x 10ft 6in | 4.34m x 3.21m |
| Bedroom            | 12ft Oin x 11ft 3in | 3.66m x 3.43m |
| Kitchen            | 7ft 6in x 10ft 5in  | 2.29m x 3.20m |
| Living/Dining Room | 18ft 4in x 13ft 8in | 5.61m x 4.19m |
| Dimensions         |                     |               |