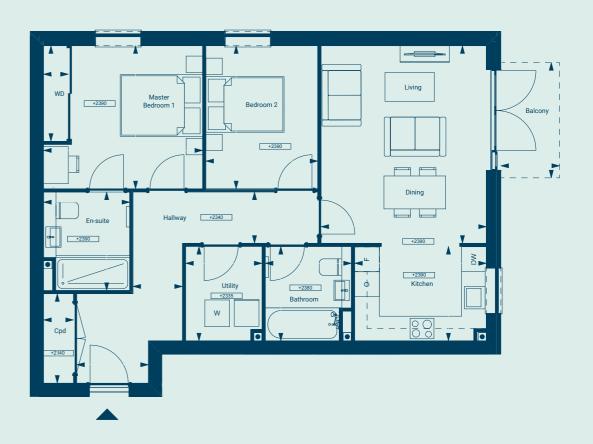

# FLOORPLANS

# Floorplates

10 Communal

10 Intrance

10 In

Balconies

Terraces

1 Bedroom

Apartments

2 Bedroom

Apartments

Communal &

Facility Areas

**Lower Ground Floor** 

**Ground Floor** 

First Floor

Second Floor