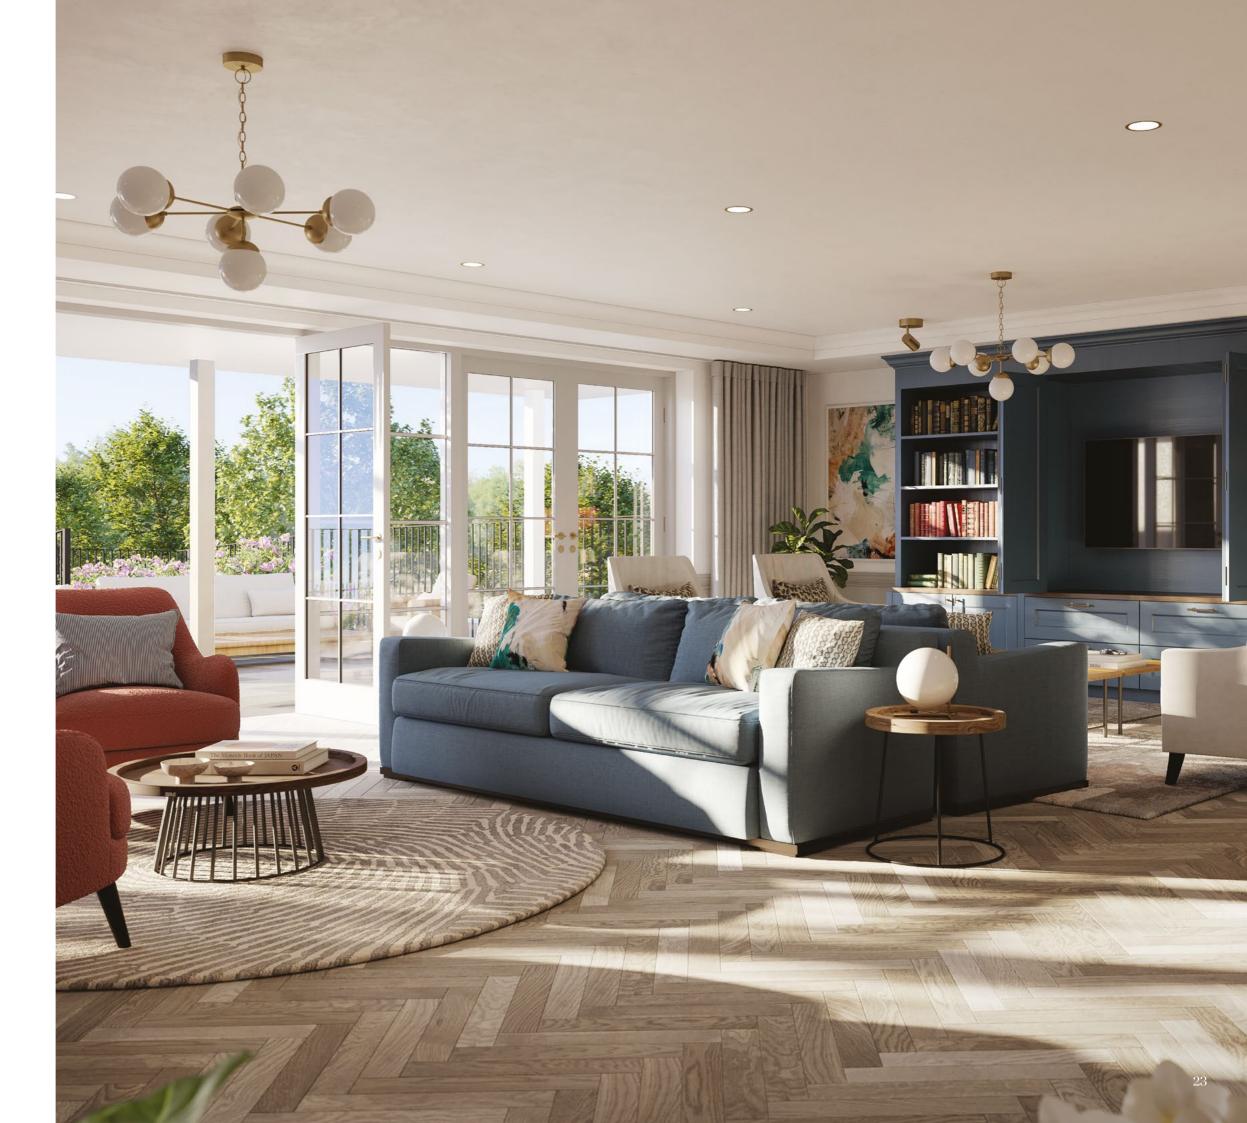

## Your gateway to style

Each of the homes at Lymington Gate comes bathed in light, warmth and peace, thanks to a deliberately generous provision of triple-layered glazing. Almost all of them also come with their own private outdoor space – either a patio at ground-floor level or a balcony higher up.

Inside, all is timeless style, quality and comfort – from the thick Cormar carpeting of the bedrooms to the solid Silestone worktops in the kitchen, where gleaming new Neff, Bosch and Fisher & Paykel appliances come fully fitted.

With their clean lines and bright palette, these are spaces ready for you to fill with all the unique colour of your life. Spaces ready to be called home.