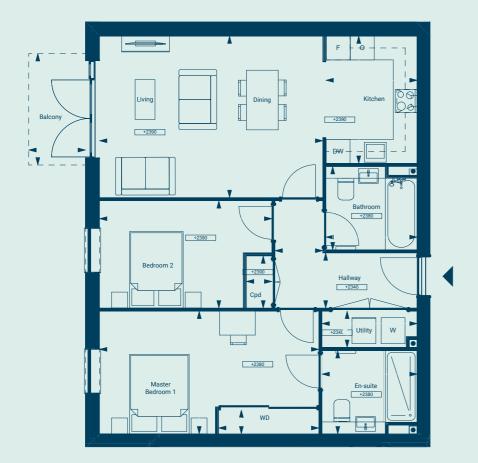

# FLOORPLANS

# Floorplates

10 Communal

10 Intrance

10 In

Balconies

Terraces

1 Bedroom

Apartments

2 Bedroom

Apartments

Communal &

Facility Areas

**Lower Ground Floor** 

**Ground Floor** 

First Floor

Second Floor