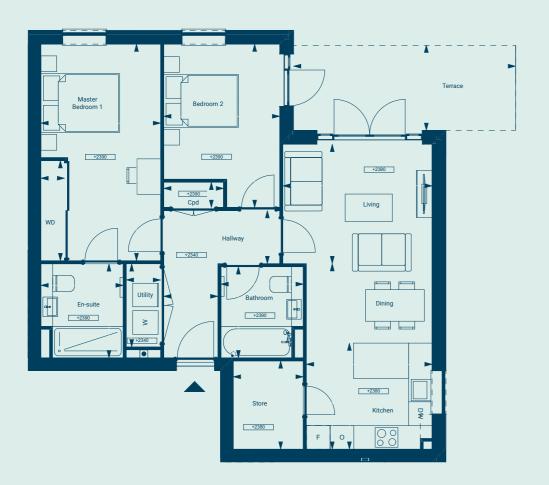

# Apartment 10

#### 2 Bedrooms

Ground Floor

| Kitchen/Living/Dining Room | 21ft 3in x 16ft 9in | 6.50m x 5.13m |
|----------------------------|---------------------|---------------|
| Bedroom                    | 9ft 8in x 15ft 8in  | 2.97m x 4.78m |
| Bedroom 2                  | 11ft 9in x 8ft 7in  | 3.59m x 2.64m |
| Shower Room                | 6ft 10in x 7ft 6in  | 2.09m x 2.29m |
| En-Suite                   | 6ft 10in x 7ft 10in | 2.09m x 2.39m |

111 sq ft

Total Area 922 sq ft

Dimensions

Terrace\*

\*Not included in Total Area

Location N