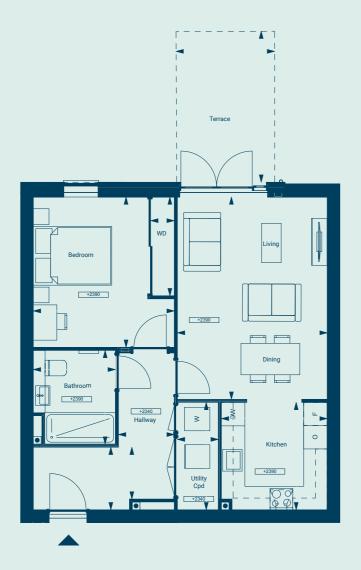

#### 1 Bedroom

Ground Floor

# Apartment 14

#### 2 Bedrooms

**Ground Floor** 

| Total Area                 | 711 sq ft           | 66.1m2        |
|----------------------------|---------------------|---------------|
| Balcony*                   | 55 sq ft            | 5.1m2         |
| WC                         | 6ft 6in x 4ft 1in   | 2.00m x 1.25m |
| Shower Room                | 6ft 10in x 7ft 10in | 2.09m x 2.39m |
| Bedroom                    | 9ft 3in x 13ft 1in  | 2.82m x 4.01m |
| Kitchen/Living/Dining Room | 22ft 2in x 15ft 1in | 6.77m x 4.60m |
| Dimensions                 |                     |               |

\*Not included in Total Area

| Location                    | $\blacksquare$ N |
|-----------------------------|------------------|
| 11 12 10 10 14 7 6 19 18 17 | 15               |

| Total Area         | 864 sq ft           | 80.3m2        |
|--------------------|---------------------|---------------|
| Balcony*           | 52 sq ft            | 4.9m2         |
| En-Suite           | 7ft 10in x 6ft 10in | 2.39m x 2.09m |
| Shower Room        | 7ft 6in x 6ft 10in  | 2.29m x 2.09m |
| Bedroom 2          | 14ft 2in x 8ft 10in | 4.33m x 2.71m |
| Bedroom            | 18ft Oin x 10ft Oin | 5.51m x 3.05m |
| Kitchen            | 7ft 6in x 10ft 6in  | 2.29m x 3.21m |
| Living/Dining Room | 18ft 4in x 13ft 3in | 5.61m x 4.06m |
| Dimensions         |                     |               |

Location

\*Not included in Total Area