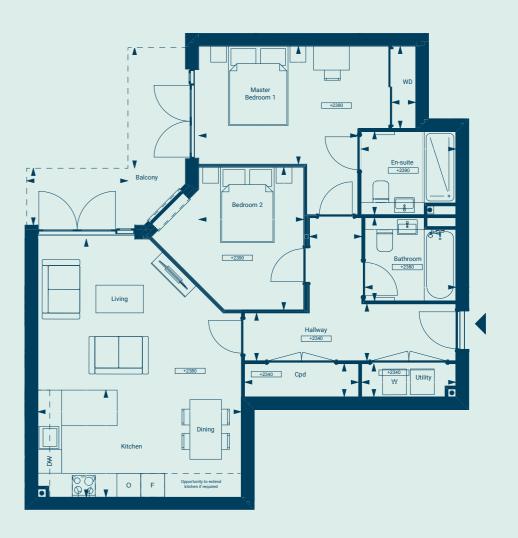

# FLOORPLANS

# Floorplates

10 Communal

10 Intrance

10 In

Balconies

Terraces

1 Bedroom

Apartments

2 Bedroom

Apartments

Communal &

Facility Areas

**Lower Ground Floor** 

**Ground Floor** 

First Floor

Second Floor