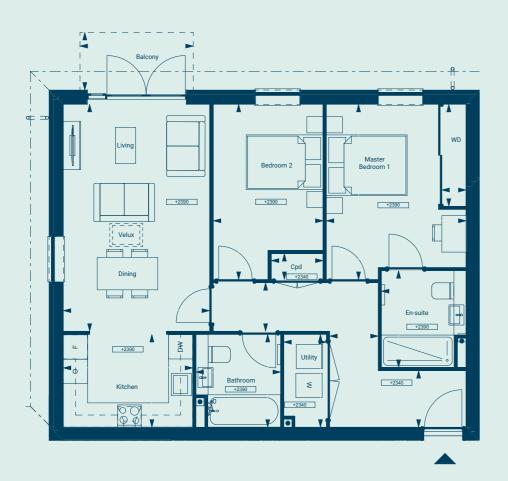

#### 1 Bedroom

Ground Floor

# Apartment 14

#### 2 Bedrooms

**Ground Floor** 

| Total Area                 | 711 sq ft           | 66.1m2        |
|----------------------------|---------------------|---------------|
| Balcony*                   | 55 sq ft            | 5.1m2         |
| WC                         | 6ft 6in x 4ft 1in   | 2.00m x 1.25m |
| Shower Room                | 6ft 10in x 7ft 10in | 2.09m x 2.39m |
| Bedroom                    | 9ft 3in x 13ft 1in  | 2.82m x 4.01m |
| Kitchen/Living/Dining Room | 22ft 2in x 15ft 1in | 6.77m x 4.60m |
| Dimensions                 |                     |               |

\*Not included in Total Area

| Location                    | $\blacksquare$ N |
|-----------------------------|------------------|
| 11 12 10 10 14 7 6 19 18 17 | 15               |

| Total Area         | 864 sq ft           | 80.3m2        |
|--------------------|---------------------|---------------|
| Balcony*           | 52 sq ft            | 4.9m2         |
| En-Suite           | 7ft 10in x 6ft 10in | 2.39m x 2.09m |
| Shower Room        | 7ft 6in x 6ft 10in  | 2.29m x 2.09m |
| Bedroom 2          | 14ft 2in x 8ft 10in | 4.33m x 2.71m |
| Bedroom            | 18ft Oin x 10ft Oin | 5.51m x 3.05m |
| Kitchen            | 7ft 6in x 10ft 6in  | 2.29m x 3.21m |
| Living/Dining Room | 18ft 4in x 13ft 3in | 5.61m x 4.06m |
| Dimensions         |                     |               |