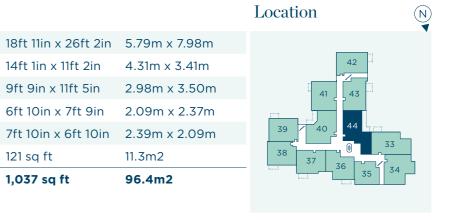

#### Dimensions

| Total Area         | 943 sq ft           | 87.7m2        |
|--------------------|---------------------|---------------|
| Balcony*           | 62 sq ft            | 5.8m2         |
| En-Suite           | 6ft 10in x 7ft 10in | 2.09m x 2.39m |
| Shower Room        | 6ft 10in x 7ft 6in  | 2.09m x 2.29m |
| Bedroom 2          | 8ft 10in x 14ft 0in | 2.70m x 4.28m |
| Bedroom            | 9ft 10in x 18ft 0in | 3.01m x 5.51m |
| Kitchen            | 10ft 5in x 7ft 6in  | 3.20m x 2.29m |
| Living/Dining Room | 17ft 5in x 18ft 4in | 5.32m x 5.61m |
| Difficusions       |                     |               |

Location

 $\mathbf{A}(\mathbf{N})$ 

943 sq ft 87.7m2 Kitchen/Living/Dining Room Bedroom Bedroom 2 Shower Room En-Suite

Dimensions

9ft 9in x 11ft 5in 2.98m x 3.50m 6ft 10in x 7ft 9in 2.09m x 2.37m 7ft 10in x 6ft 10in 2.39m x 2.09m Balcony\* 121 sq ft 11.3m2 1,037 sq ft 96.4m2 **Total Area** 

14ft 1in x 11ft 2in

4.31m x 3.41m

\*Not included in Total Area

\*Not included in Total Area