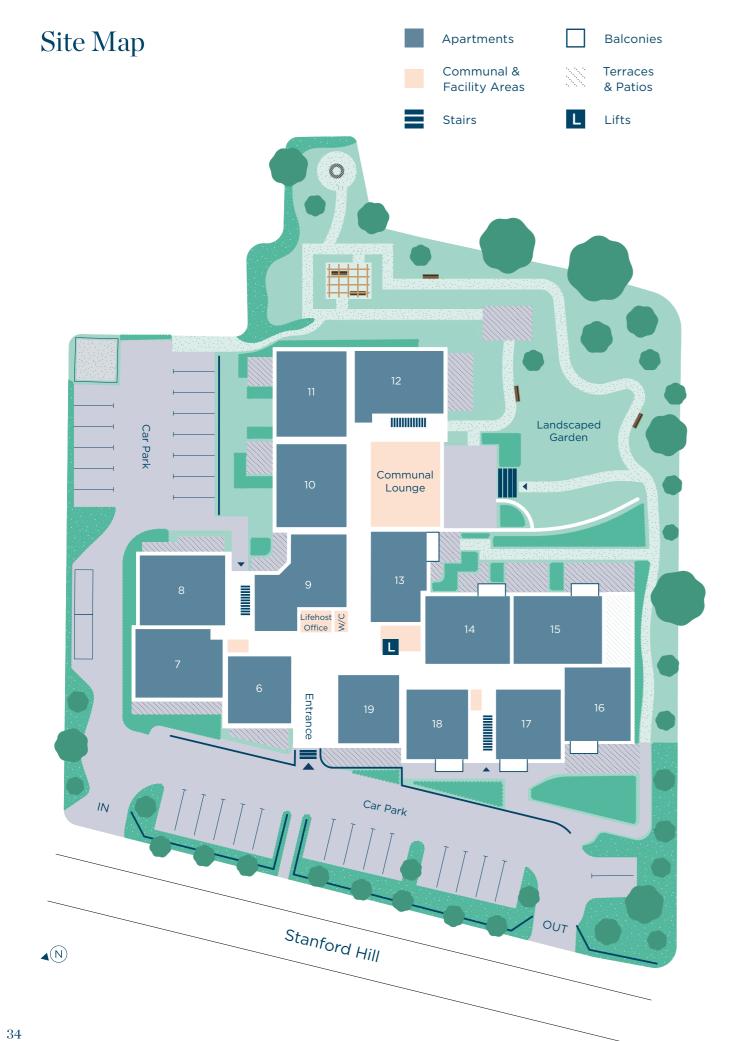

# FLOORPLANS

# Floorplates

10 Communal

10 Intrance

10 In

Balconies

Terraces

1 Bedroom

Apartments

2 Bedroom

Apartments

Communal &

Facility Areas

**Lower Ground Floor** 

**Ground Floor** 

First Floor

Second Floor