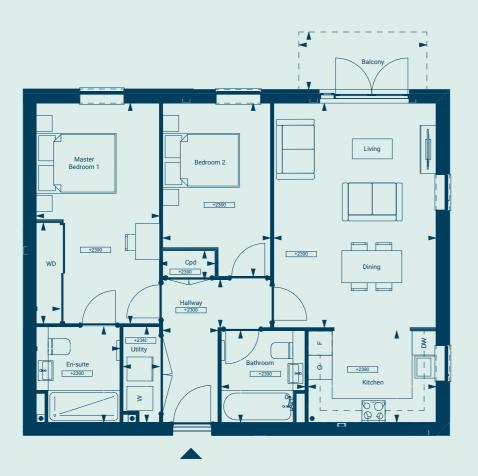

# Apartment 2

#### 1 Bedroom

Lower Ground Floor

#### Dimensions

| Total Area         | 730 sq ft             | 67.9m2        |
|--------------------|-----------------------|---------------|
| Terrace*           | 162 Sq Ft             | 15.1m2        |
| WC                 | 7ft 6in x 3ft 10in    | 2.29m x 1.18m |
| En-Suite           | 6ft 10in x 7ft x 10in | 2.09m x 2.39m |
| Bedroom            | 11ft 5in x 13ft 0in   | 3.50m x 3.98m |
| Kitchen            | 7ft 6 in x 10ft 5in   | 2.29m x 3.20m |
| Living/Dining Room | 14ft 4in x 21ft 2in   | 4.39m x 6.46m |
|                    |                       |               |

\*Not included in Total Area

#### Location