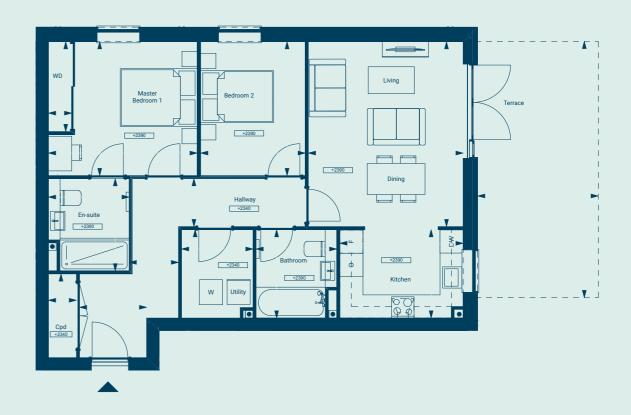

# Floorplates

10 Communal

10 Intrance

10 In

Balconies

Terraces

1 Bedroom

Apartments

2 Bedroom

Apartments

Communal &

Facility Areas

**Lower Ground Floor** 

**Ground Floor** 

First Floor

Second Floor