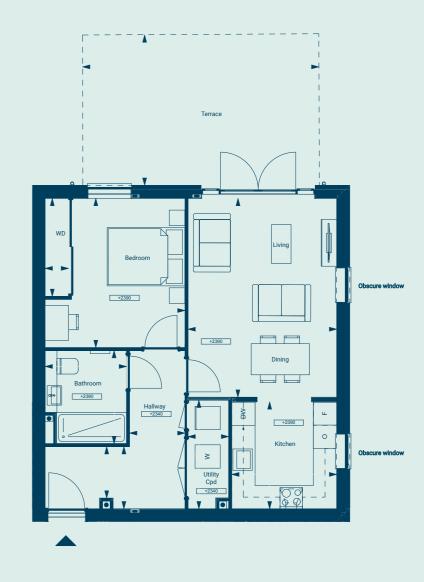

# Apartment 2

#### 1 Bedroom

Lower Ground Floor

#### Dimensions

| Total Area         | 730 sq ft             | 67.9m2        |
|--------------------|-----------------------|---------------|
| Terrace*           | 162 Sq Ft             | 15.1m2        |
| WC                 | 7ft 6in x 3ft 10in    | 2.29m x 1.18m |
| En-Suite           | 6ft 10in x 7ft x 10in | 2.09m x 2.39m |
| Bedroom            | 11ft 5in x 13ft 0in   | 3.50m x 3.98m |
| Kitchen            | 7ft 6 in x 10ft 5in   | 2.29m x 3.20m |
| Living/Dining Room | 14ft 4in x 21ft 2in   | 4.39m x 6.46m |
|                    |                       |               |

\*Not included in Total Area