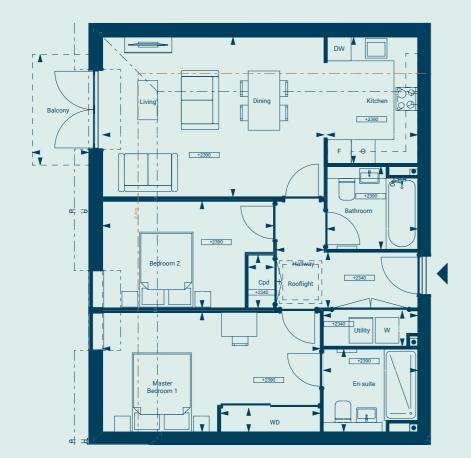

#### 2 Bedrooms

**Ground Floor** 

10.4m2

85.7m2

# Apartment 10

#### 2 Bedrooms

Ground Floor

| Kitchen/Living/Dining Room | 21ft 3in x 16ft 9in | 6.50m x 5.13m |
|----------------------------|---------------------|---------------|
| Bedroom                    | 9ft 8in x 15ft 8in  | 2.97m x 4.78m |
| Bedroom 2                  | 11ft 9in x 8ft 7in  | 3.59m x 2.64m |
| Shower Room                | 6ft 10in x 7ft 6in  | 2.09m x 2.29m |
| En-Suite                   | 6ft 10in x 7ft 10in | 2.09m x 2.39m |

111 sq ft

Total Area 922 sq ft

Dimensions

Terrace\*

\*Not included in Total Area

Location N