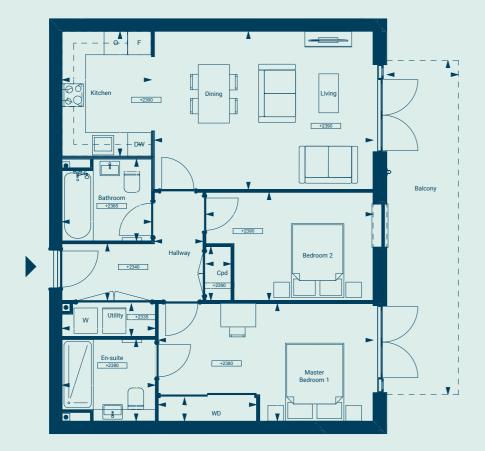

# FLOORPLANS

# Floorplates

10 Communal

10 Intrance

10 In

Balconies

Terraces

1 Bedroom

Apartments

2 Bedroom

Apartments

Communal &

Facility Areas

**Lower Ground Floor** 

**Ground Floor** 

First Floor

Second Floor