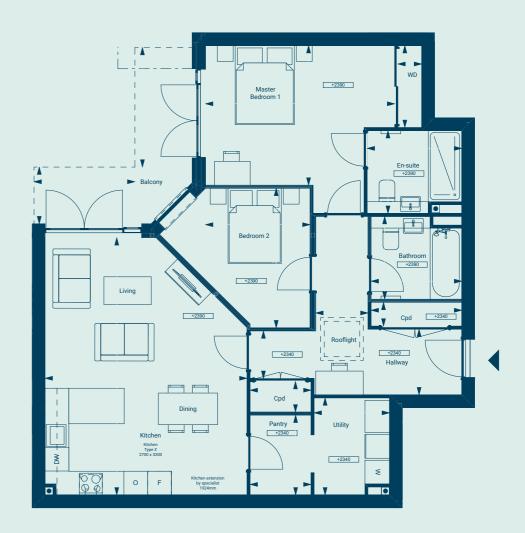

#### 2 Bedrooms

Ground Floor

# Apartment 8

#### 2 Bedrooms

**Ground Floor** 

| Total Area         | 844 sq ft            | 78.5m2        |
|--------------------|----------------------|---------------|
| Terrace*           | 76 sq ft             | 7.1m2         |
| En-Suite           | 7ft 10in x 6ft 10in  | 2.39m x 2.09m |
| Shower Room        | 7ft 6in x 6ft 10in   | 2.29m x 2.09m |
| Bedroom 2          | 14ft 2in x 8ft 11in  | 4.34m x 2.72m |
| Bedroom            | 12ft 7in x 11ft5in   | 3.86m x 3.48m |
| Kitchen            | 7ft 6in x 10ft 5in   | 2.29m x 3.20m |
| Living/Dining Room | 18ft 5in x 11ft 10in | 5.62m x 3.62m |
| Dimensions         |                      |               |