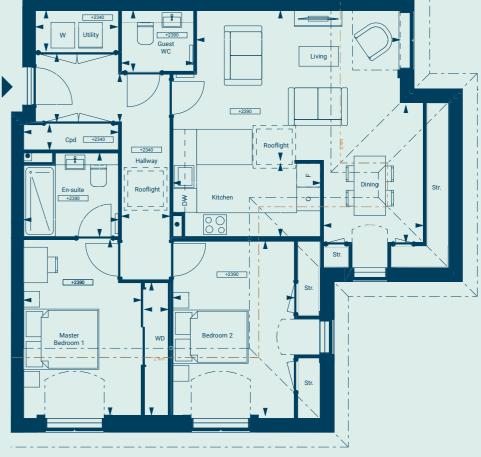

| *Not included in Total Area |                     |               |          |
|-----------------------------|---------------------|---------------|----------|
| Total Area                  | 1,019 sq ft         | 94.7m2        | L        |
| Balcony*                    | 108 sq ft           | 10.1m2        | 38 37    |
| En-Suite                    | 6ft 10in x 7ft 10in | 2.09m x 2.39m | 39 7 40  |
| Shower Room                 | 6ft 10in x 7ft 6in  | 2.09m x 2.29m |          |
| Bedroom 2                   | 11ft 6in x 8ft 7in  | 3.53m x 2.64m | 4        |
| Bedroom                     | 11ft 6in x 15ft 8in | 3.53m x 4.78m |          |
| Kitchen/Living/Dining Room  | 21ft 3in x 16.8in   | 6.50m x 5.10m |          |
| Dimensions                  |                     |               | Location |

39 40 41 43 43 44 44 33 33 34 35 34

 $\mathbf{A}(\mathbb{N})$ 

— - — Ceiling 2.4m
— - — Ceiling 2.1m

Apartment 42

— - — Ceiling 2.4m
— - — Ceiling 2.1m

**2 Bedrooms** Second Floor 2 Bedrooms Second Floor

| Total Area         | 862 sq ft           | 80.1m2        |
|--------------------|---------------------|---------------|
| Balcony*           | 45 sq ft            | 4.2m2         |
| En-Suite           | 6ft 10in x 7ft 10in | 2.09m x 2.39m |
| Shower Room        | 6ft 10in x 7ft 6in  | 2.09m x 2.29m |
| Bedroom 2          | 8ft 9in x 14ft 2in  | 2.69m x 4.33m |
| Bedroom            | 9ft 10in x 18ft 0in | 3.02m x 5.51m |
| Kitchen            | 10ft 5in x 7ft 6in  | 3.20m x 2.29m |
| Living/Dining Room | 13ft 3inx 18ft 4in  | 4.04m x 5.61m |
| Dimensions         |                     |               |