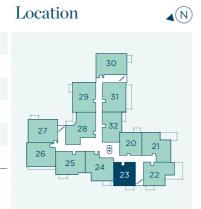

# Apartment 24

#### 2 Bedrooms

First Floor

#### Dimensions Living/Dining Room 16ft 11in x 12ft 6in 5.16m x 3.82m Kitchen 8ft 11in x 8ft 10in 2.74m x 2.70m Bedroom 12ft 8in x 11ft 8in 3.87m x 3.58m En-Suite 7ft 10in x 6ft 10in 2.39m x 2.09m WC 3ft 2in x 5ft 7in 0.97m x 1.72m 52 sq ft 4.9m2 Balcony\* 651 sq ft 60.5m2 **Total Area**

\*Not included in Total Area

| Total Area         | 897 sq ft           | 83.4m2        |
|--------------------|---------------------|---------------|
| Balcony*           | 46 sq ft            | 4.3m2         |
| En-Suite           | 6ft 10in x 7ft 10in | 2.09m x 2.39m |
| Shower Room        | 7ft 6in x 5ft 0in   | 2.29m x 1.53m |
| Bedroom 2          | 14ft 2in x 10ft 6in | 4.34m x 3.21m |
| Bedroom            | 12ft Oin x 11ft 3in | 3.66m x 3.43m |
| Kitchen            | 7ft 6in x 10ft 5in  | 2.29m x 3.20m |
| Living/Dining Room | 18ft 4in x 13ft 8in | 5.61m x 4.19m |
| Dimensions         |                     |               |

29 31 29 31 20 21 26 25 24 23 22

 $\mathbf{A}(\mathbf{N})$ 

Location

\*Not included in Total Area