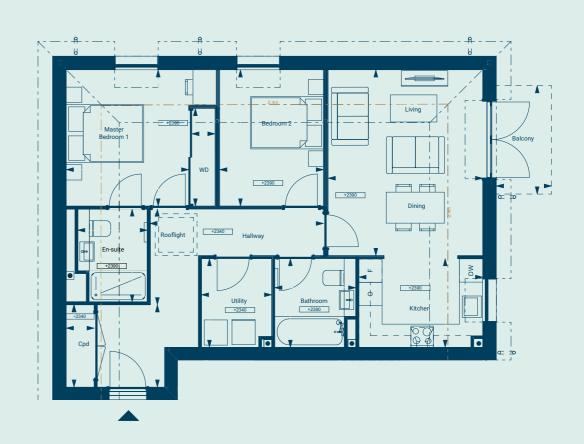

#### 2 Bedrooms

Second Floor

#### Dimensions

| Total Area          | 990 sq ft            | 92m2          |
|---------------------|----------------------|---------------|
| Balcony*            | 47 sq ft             | 4.4m2         |
| En-Suite            | 7ft 10in x 6ft 10in  | 2.39m x 2.09m |
| Shower Room         | 7ft 6in x 6ft 10in   | 2.29m x 2.09m |
| Bedroom 2           | 14ft 1in x 9ft 8in   | 4.30m x 2.97m |
| Bedroom             | 18ft Oin x 11ft 2in  | 5.51m x 3.41m |
| Kitchen/Dining Room | 23ft 11in x 10ft 5in | 7.30m x 3.20m |
| Living              | 17ft 6in x 12ft 2in  | 5.34m x 3.71m |
| Difficusions        |                      |               |