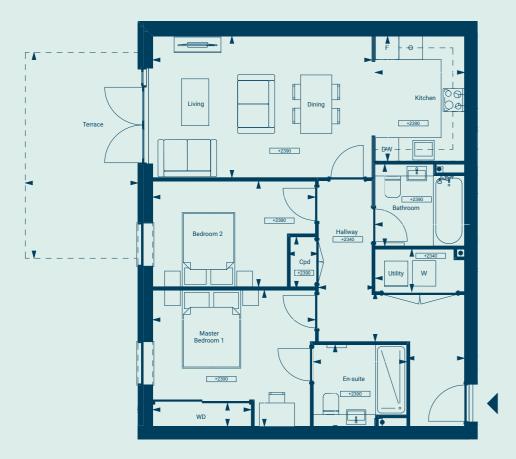

# Apartment 2

#### 1 Bedroom

Lower Ground Floor

#### Dimensions

| Total Area         | 730 sq ft             | 67.9m2        |
|--------------------|-----------------------|---------------|
| Terrace*           | 162 Sq Ft             | 15.1m2        |
| WC                 | 7ft 6in x 3ft 10in    | 2.29m x 1.18m |
| En-Suite           | 6ft 10in x 7ft x 10in | 2.09m x 2.39m |
| Bedroom            | 11ft 5in x 13ft 0in   | 3.50m x 3.98m |
| Kitchen            | 7ft 6 in x 10ft 5in   | 2.29m x 3.20m |
| Living/Dining Room | 14ft 4in x 21ft 2in   | 4.39m x 6.46m |
|                    |                       |               |

\*Not included in Total Area