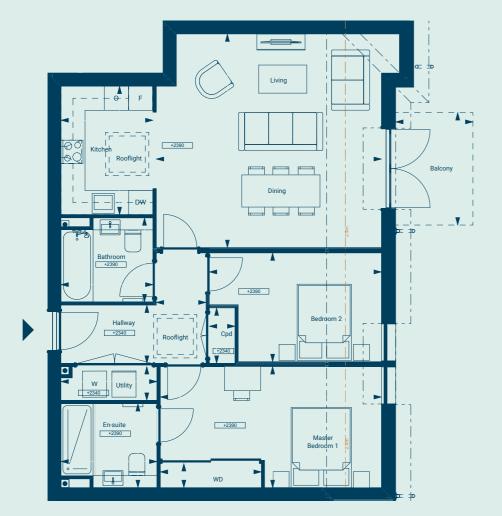

#### 2 Bedrooms

Second Floor

#### Dimensions

| Total Area         | 943 sq ft           | 87.7m2        |
|--------------------|---------------------|---------------|
| Balcony*           | 62 sq ft            | 5.8m2         |
| En-Suite           | 6ft 10in x 7ft 10in | 2.09m x 2.39m |
| Shower Room        | 6ft 10in x 7ft 6in  | 2.09m x 2.29m |
| Bedroom 2          | 8ft 10in x 14ft 0in | 2.70m x 4.28m |
| Bedroom            | 9ft 10in x 18ft 0in | 3.01m x 5.51m |
| Kitchen            | 10ft 5in x 7ft 6in  | 3.20m x 2.29m |
| Living/Dining Room | 17ft 5in x 18ft 4in | 5.32m x 5.61m |
| Difficusions       |                     |               |