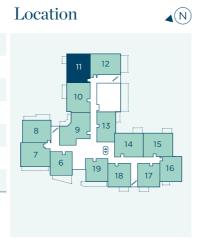

#### Location

#### Location

| 1 |                |   |   |  |
|---|----------------|---|---|--|
| • | 2              | 3 | 4 |  |
|   |                |   | 5 |  |
|   | <sub>2</sub> / |   |   |  |