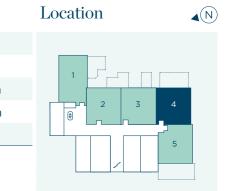

#### Location

#### Location

| 1 |                |   |   |  |
|---|----------------|---|---|--|
| • | 2              | 3 | 4 |  |
|   |                |   | 5 |  |
|   | <sub>2</sub> / |   |   |  |