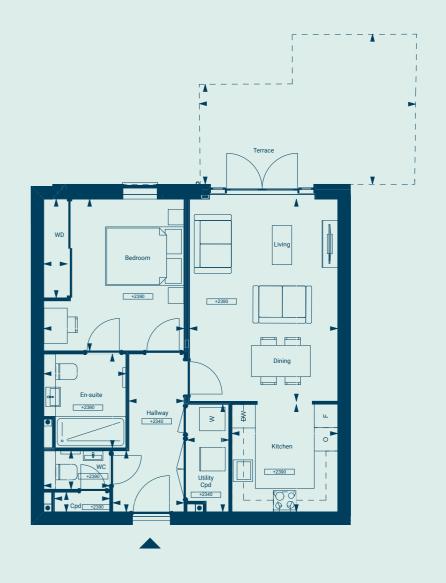

#### 2 Bedrooms

Ground Floor

# Apartment 8

#### 2 Bedrooms

**Ground Floor** 

| Total Area         | 844 sq ft            | 78.5m2        |
|--------------------|----------------------|---------------|
| Terrace*           | 76 sq ft             | 7.1m2         |
| En-Suite           | 7ft 10in x 6ft 10in  | 2.39m x 2.09m |
| Shower Room        | 7ft 6in x 6ft 10in   | 2.29m x 2.09m |
| Bedroom 2          | 14ft 2in x 8ft 11in  | 4.34m x 2.72m |
| Bedroom            | 12ft 7in x 11ft5in   | 3.86m x 3.48m |
| Kitchen            | 7ft 6in x 10ft 5in   | 2.29m x 3.20m |
| Living/Dining Room | 18ft 5in x 11ft 10in | 5.62m x 3.62m |
| Dimensions         |                      |               |

\*Not included in Total Area

| 11 12 10 10 14 15 7 6 19 18 17 16 | Location (N)                                              |
|-----------------------------------|-----------------------------------------------------------|
|                                   | 10 10 14 15 7 6 19 16 16 16 16 16 16 16 16 16 16 16 16 16 |