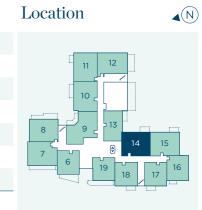

#### 2 Bedrooms

**Ground Floor** 

| Total Area                 | 711 sq ft           | 66.1m2        |
|----------------------------|---------------------|---------------|
| Balcony*                   | 55 sq ft            | 5.1m2         |
| WC                         | 6ft 6in x 4ft 1in   | 2.00m x 1.25m |
| Shower Room                | 6ft 10in x 7ft 10in | 2.09m x 2.39m |
| Bedroom                    | 9ft 3in x 13ft 1in  | 2.82m x 4.01m |
| Kitchen/Living/Dining Room | 22ft 2in x 15ft 1in | 6.77m x 4.60m |
| Dimensions                 |                     |               |

\*Not included in Total Area

| Location                    | $\blacksquare$ N |
|-----------------------------|------------------|
| 11 12 10 10 14 7 6 19 18 17 | 15               |

| Total Area         | 864 sq ft           | 80.3m2        |
|--------------------|---------------------|---------------|
| Balcony*           | 52 sq ft            | 4.9m2         |
| En-Suite           | 7ft 10in x 6ft 10in | 2.39m x 2.09m |
| Shower Room        | 7ft 6in x 6ft 10in  | 2.29m x 2.09m |
| Bedroom 2          | 14ft 2in x 8ft 10in | 4.33m x 2.71m |
| Bedroom            | 18ft Oin x 10ft Oin | 5.51m x 3.05m |
| Kitchen            | 7ft 6in x 10ft 6in  | 2.29m x 3.21m |
| Living/Dining Room | 18ft 4in x 13ft 3in | 5.61m x 4.06m |
| Dimensions         |                     |               |