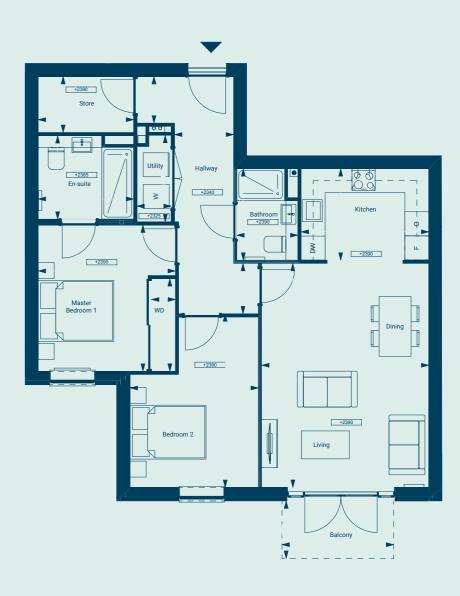

#### 2 Bedrooms

**Ground Floor** 

10.4m2

85.7m2

# Apartment 10

#### 2 Bedrooms

Ground Floor

| Kitchen/Living/Dining Room | 21ft 3in x 16ft 9in | 6.50m x 5.13m |
|----------------------------|---------------------|---------------|
| Bedroom                    | 9ft 8in x 15ft 8in  | 2.97m x 4.78m |
| Bedroom 2                  | 11ft 9in x 8ft 7in  | 3.59m x 2.64m |
| Shower Room                | 6ft 10in x 7ft 6in  | 2.09m x 2.29m |
| En-Suite                   | 6ft 10in x 7ft 10in | 2.09m x 2.39m |

111 sq ft

Total Area 922 sq ft

Dimensions

Terrace\*

\*Not included in Total Area

Location N

#### Dimensions

Living/Dining Room 13ft 3in x 18ft 4in 4.05m x 5.61m Kitchen 10ft 5in x 7ft 6in 3.20m x 2.29m Bedroom 10ft 1in x 18ft 0in 3.08m x 5.51m Bedroom 2 8ft 9in x 14ft 2in 2.69m x 4.33m Shower Room 6ft 10in x 7ft 6in 2.09m x 2.29m En-Suite 6ft 10in x 7ft 10in 2.09m x 2.39m 125 sq ft 11.7m2 Terrace\* 868 sq ft 80.7m2 **Total Area** 

Location

 $\mathbf{A}(\mathbb{N})$ 

45

\*Not included in Total Area