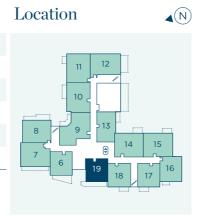

# Apartment 20

**1 Bedroom** First Floor

| Dimensions                  |                      |               |
|-----------------------------|----------------------|---------------|
| Living/Dining Room          | 16ft 11in x 12ft 6in | 5.16m x 3.82m |
| Kitchen                     | 8ft 11in x 8ft 10in  | 2.74m x 2.70m |
| Bedroom                     | 12ft 8in x 11ft 8in  | 3.87m x 3.58m |
| En-Suite                    | 7ft 10in x 6ft 10in  | 2.39m x 2.09m |
| WC                          | 3ft 2in x 5ft 7in    | 0.97m x 1.72m |
| Terrace*                    | 208 sq ft            | 19.4m2        |
| Total Area                  | 651 sq ft            | 60.5m2        |
| *Not included in Total Area |                      |               |