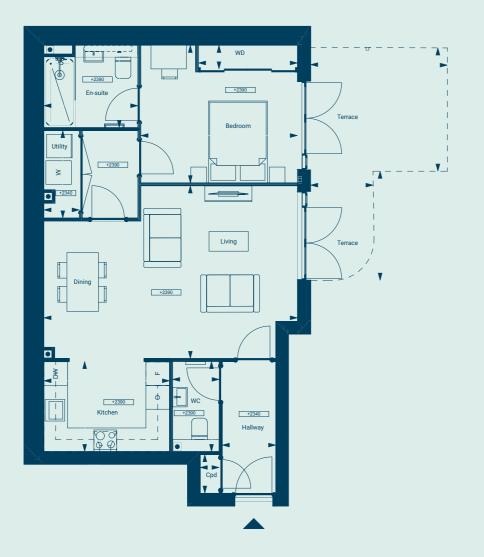

# Apartment 2

#### 1 Bedroom

Lower Ground Floor

#### Dimensions

| Total Area         | 730 sq ft             | 67.9m2        |
|--------------------|-----------------------|---------------|
| Terrace*           | 162 Sq Ft             | 15.1m2        |
| WC                 | 7ft 6in x 3ft 10in    | 2.29m x 1.18m |
| En-Suite           | 6ft 10in x 7ft x 10in | 2.09m x 2.39m |
| Bedroom            | 11ft 5in x 13ft 0in   | 3.50m x 3.98m |
| Kitchen            | 7ft 6 in x 10ft 5in   | 2.29m x 3.20m |
| Living/Dining Room | 14ft 4in x 21ft 2in   | 4.39m x 6.46m |
|                    |                       |               |

\*Not included in Total Area

#### Location