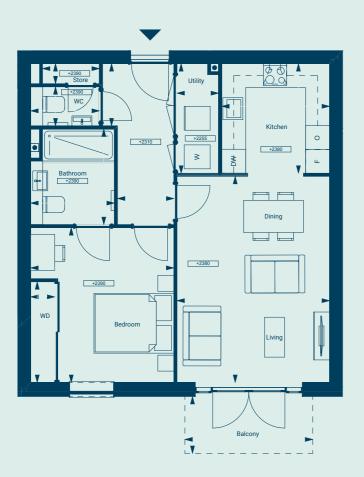

#### 1 Bedroom

Ground Floor

# Apartment 14

#### 2 Bedrooms

**Ground Floor** 

| Total Area                 | 711 sq ft           | 66.1m2        |
|----------------------------|---------------------|---------------|
| Balcony*                   | 55 sq ft            | 5.1m2         |
| WC                         | 6ft 6in x 4ft 1in   | 2.00m x 1.25m |
| Shower Room                | 6ft 10in x 7ft 10in | 2.09m x 2.39m |
| Bedroom                    | 9ft 3in x 13ft 1in  | 2.82m x 4.01m |
| Kitchen/Living/Dining Room | 22ft 2in x 15ft 1in | 6.77m x 4.60m |
| Dimensions                 |                     |               |

\*Not included in Total Area

| Location                    | $\blacksquare$ N |
|-----------------------------|------------------|
| 11 12 10 10 14 7 6 19 18 17 | 15               |

| Total Area         | 864 sq ft           | 80.3m2        |
|--------------------|---------------------|---------------|
| Balcony*           | 52 sq ft            | 4.9m2         |
| En-Suite           | 7ft 10in x 6ft 10in | 2.39m x 2.09m |
| Shower Room        | 7ft 6in x 6ft 10in  | 2.29m x 2.09m |
| Bedroom 2          | 14ft 2in x 8ft 10in | 4.33m x 2.71m |
| Bedroom            | 18ft Oin x 10ft Oin | 5.51m x 3.05m |
| Kitchen            | 7ft 6in x 10ft 6in  | 2.29m x 3.21m |
| Living/Dining Room | 18ft 4in x 13ft 3in | 5.61m x 4.06m |
| Dimensions         |                     |               |

Location

\*Not included in Total Area