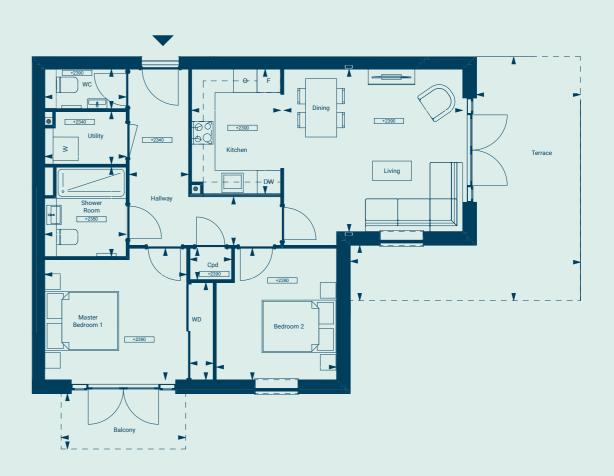

# Apartment 22

#### 2 Bedrooms

First Floor

#### Dimensions Kitchen/Living/Dining Room 25ft 5in x 10ft 5in 7.75 x 3.20m Bedroom 18ft Oin x 9ft 11in 5.51m x 3.04m Bedroom 2 13ft 7in x 9ft 8in 4.15m x 2.95m Shower Room 7ft 6in x 6ft 10in 2.31m x 2.09m En-Suite 7ft 10in x 6ft 10in 2.39m x 2.09m 133 sq ft 12.4m2 Balcony\* 888 sq ft 82.5m2 **Total Area**

\*Not included in Total Area

| Balcony*           | 284 sq ft            | 26.4m2        |
|--------------------|----------------------|---------------|
| WC                 | 3ft 3in x 6ft 10in   | 1.01m x 2.09m |
| Shower Room        | 7ft 6in x 6ft 10in   | 2.29m x 2.09m |
| Bedroom 2          | 11ft Oin x 10ft 1in  | 3.37m x 3.09m |
| Bedroom            | 11ft Oin x 11ft 11in | 3.37m x 3.65m |
| Kitchen            | 10ft 5in x 7ft 6in   | 3.20m x 2.29m |
| Living/Dining Room | 13ft 8in x 15ft 0in  | 4.17m x 4.59m |
| Dimensions         |                      |               |

| Total Area | 804 sq ft          | 74.7m2         |
|------------|--------------------|----------------|
| Balcony*   | 284 sq ft          | 26.4m2         |
| ****       | ore our x ore rour | 11.0 1111 X Z. |

\*Not included in Total Area

| 29 31<br>29 31<br>26 25 20 21 | Location (N)                        |
|-------------------------------|-------------------------------------|
| 23 22 2                       | 29 31<br>27 28 32<br>26 25 24 23 22 |