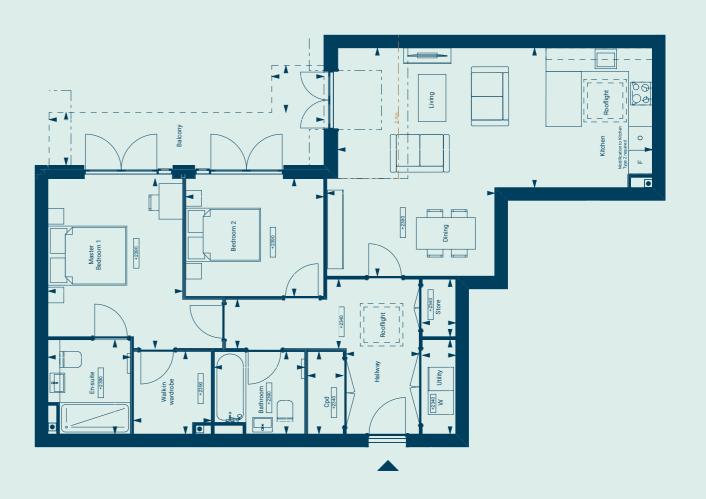

#### 2 Bedrooms

Second Floor

#### Dimensions

| Total Area         | 943 sq ft           | 87.7m2        |
|--------------------|---------------------|---------------|
| Balcony*           | 62 sq ft            | 5.8m2         |
| En-Suite           | 6ft 10in x 7ft 10in | 2.09m x 2.39m |
| Shower Room        | 6ft 10in x 7ft 6in  | 2.09m x 2.29m |
| Bedroom 2          | 8ft 10in x 14ft 0in | 2.70m x 4.28m |
| Bedroom            | 9ft 10in x 18ft 0in | 3.01m x 5.51m |
| Kitchen            | 10ft 5in x 7ft 6in  | 3.20m x 2.29m |
| Living/Dining Room | 17ft 5in x 18ft 4in | 5.32m x 5.61m |
| Difficusions       |                     |               |

Location

 $\mathbf{A}(\mathbf{N})$ 

943 sq ft 87.7m2 Kitchen/Living/Dining Room Bedroom Bedroom 2 Shower Room En-Suite

Dimensions

9ft 9in x 11ft 5in 2.98m x 3.50m 6ft 10in x 7ft 9in 2.09m x 2.37m 7ft 10in x 6ft 10in 2.39m x 2.09m Balcony\* 121 sq ft 11.3m2 1,037 sq ft 96.4m2 **Total Area** 

14ft 1in x 11ft 2in

4.31m x 3.41m

\*Not included in Total Area

\*Not included in Total Area