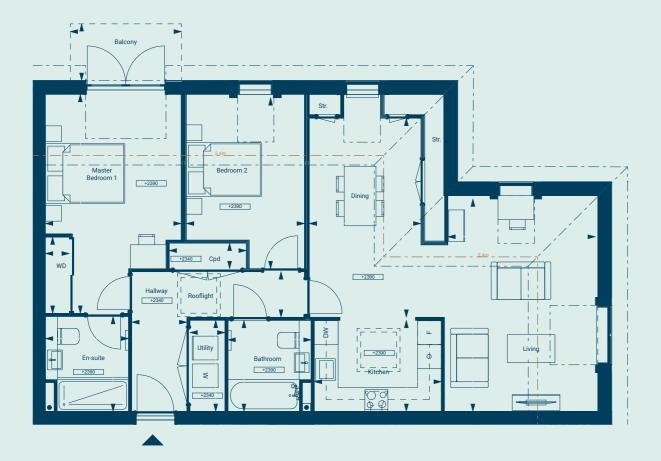

#### 2 Bedrooms

Ground Floor

| Kitchen/Living/Dining Room | 21ft 3in x 16ft 9in | 6.50m x 5.13m |
|----------------------------|---------------------|---------------|
| Bedroom                    | 9ft 8in x 15ft 8in  | 2.97m x 4.78m |
| Bedroom 2                  | 11ft 9in x 8ft 7in  | 3.59m x 2.64m |
| Shower Room                | 6ft 10in x 7ft 6in  | 2.09m x 2.29m |
| En-Suite                   | 6ft 10in x 7ft 10in | 2.09m x 2.39m |

111 sq ft

Total Area 922 sq ft

Dimensions

Terrace\*

\*Not included in Total Area

Location N