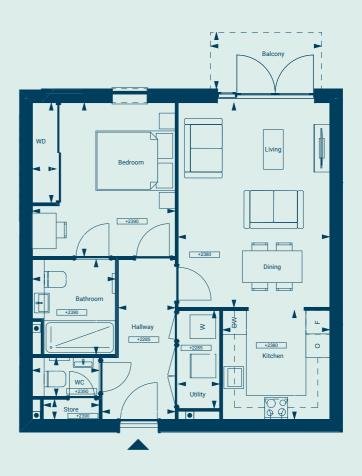

# Apartment 2

#### 1 Bedroom

Lower Ground Floor

#### Dimensions

| Total Area         | 730 sq ft             | 67.9m2        |
|--------------------|-----------------------|---------------|
| Terrace*           | 162 Sq Ft             | 15.1m2        |
| WC                 | 7ft 6in x 3ft 10in    | 2.29m x 1.18m |
| En-Suite           | 6ft 10in x 7ft x 10in | 2.09m x 2.39m |
| Bedroom            | 11ft 5in x 13ft 0in   | 3.50m x 3.98m |
| Kitchen            | 7ft 6 in x 10ft 5in   | 2.29m x 3.20m |
| Living/Dining Room | 14ft 4in x 21ft 2in   | 4.39m x 6.46m |
|                    |                       |               |

\*Not included in Total Area

#### Location