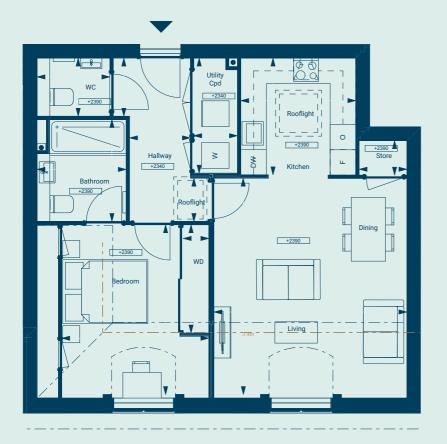

#### 2 Bedrooms

**Ground Floor** 

| Total Area                 | 711 sq ft           | 66.1m2        |
|----------------------------|---------------------|---------------|
| Balcony*                   | 55 sq ft            | 5.1m2         |
| WC                         | 6ft 6in x 4ft 1in   | 2.00m x 1.25m |
| Shower Room                | 6ft 10in x 7ft 10in | 2.09m x 2.39m |
| Bedroom                    | 9ft 3in x 13ft 1in  | 2.82m x 4.01m |
| Kitchen/Living/Dining Room | 22ft 2in x 15ft 1in | 6.77m x 4.60m |
| Dimensions                 |                     |               |

\*Not included in Total Area

| Location                    | $\blacksquare$ N |
|-----------------------------|------------------|
| 11 12 10 10 14 7 6 19 18 17 | 15               |

| Total Area         | 864 sq ft           | 80.3m2        |
|--------------------|---------------------|---------------|
| Balcony*           | 52 sq ft            | 4.9m2         |
| En-Suite           | 7ft 10in x 6ft 10in | 2.39m x 2.09m |
| Shower Room        | 7ft 6in x 6ft 10in  | 2.29m x 2.09m |
| Bedroom 2          | 14ft 2in x 8ft 10in | 4.33m x 2.71m |
| Bedroom            | 18ft Oin x 10ft Oin | 5.51m x 3.05m |
| Kitchen            | 7ft 6in x 10ft 6in  | 2.29m x 3.21m |
| Living/Dining Room | 18ft 4in x 13ft 3in | 5.61m x 4.06m |
| Dimensions         |                     |               |