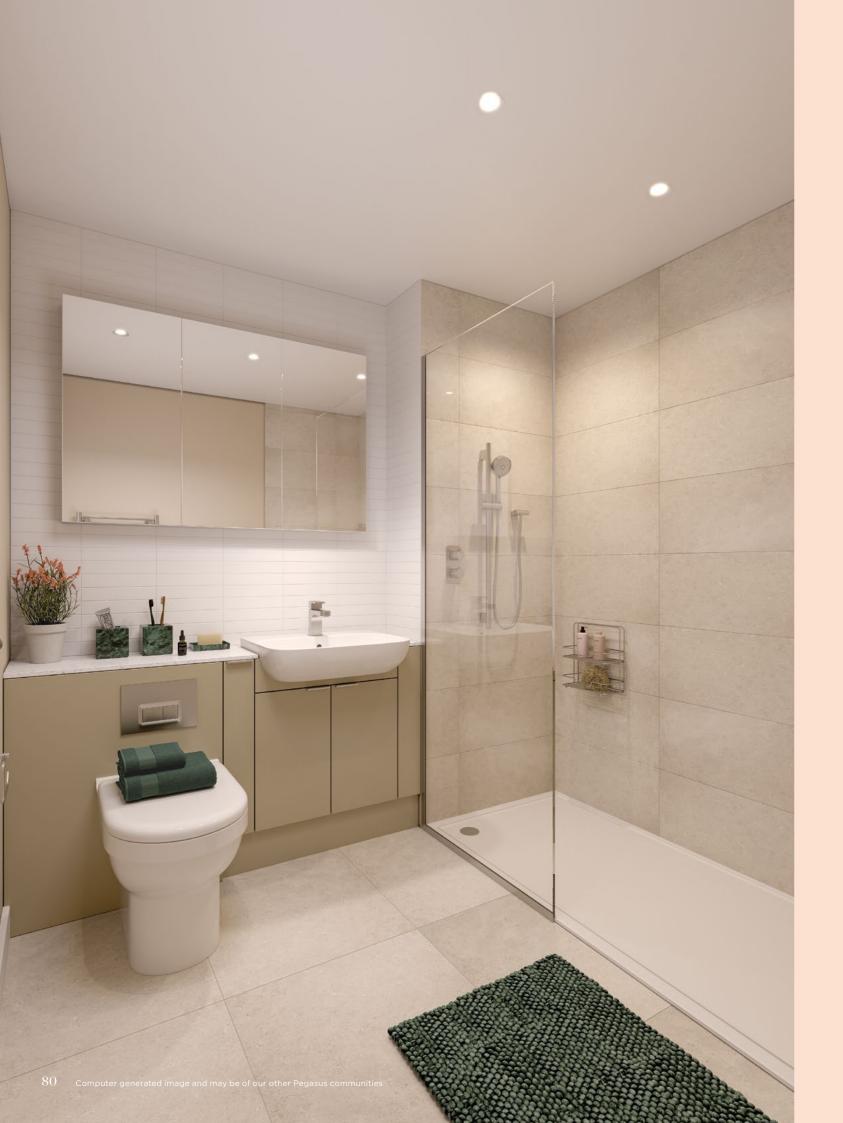

#### Bathroom Shower Room

- Built in Cashmere coloured vanity unit with solid worktop
- Bathroom cabinet feature lighting with micro LED strip light
- Storage within under sink vanity unit
- Neutral ceramic tiling throughout
- Kaldewei bath with anti-slip base and fixed bath screen

- Vado chrome brassware mixer taps, shower head, handset hose, shower thermostatic valve
- JT Fusion rectangle anti-slip shower trays
- Chrome heated towel rails
- Ceiling LED downlights
- · Mechanical extract ventilation
- Chrome grab bar handles