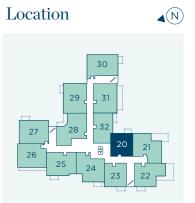

\*Not included in Total Area

| 29 31<br>29 31<br>26 25 20 21 | Location (N)                        |
|-------------------------------|-------------------------------------|
| 23 22 2                       | 29 31<br>27 28 32<br>26 25 24 23 22 |