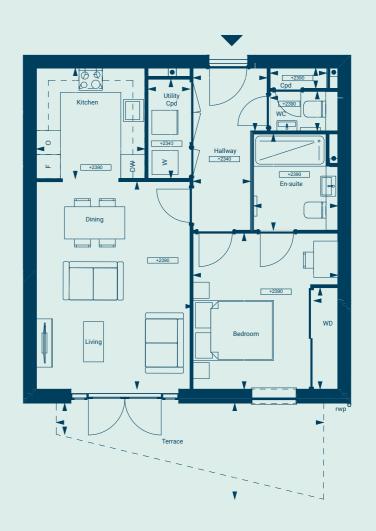

#### 1 Bedroom

Lower Ground Floor

# Apartment 6

#### 1 Bedroom

Ground Floor

| Total Area         | 652 sq ft           | 60.6m2        |
|--------------------|---------------------|---------------|
| Terrace*           | 284 sq ft           | 26.4m2        |
| Shower Room        | 6ft 10in x 7ft 6in  | 2.09m x 2.29m |
| Bedroom            | 14ft 2in x 11ft 8in | 4.34m x 3.57m |
| Kitchen            | 8ft 11in x 8ft 10in | 2.74m x 2.70m |
| Living/Dining Room | 17ft 11in           | 5.48m x 3.80m |
| Dimensions         |                     |               |

\*Not included in Total Area

| Location | <b>▲</b> (N) |
|----------|--------------|
|          | 4            |
|          | 5            |

| Total Area         | 652 sq ft            | 60.6m2        |
|--------------------|----------------------|---------------|
| Terrace*           | 77 sq ft             | 7.2m2         |
| WC                 | 3ft 2in x 5ft 6in    | 0.97m x 1.68m |
| En-Suite           | 7ft 10in x 6ft 10in  | 2.39m x 2.09m |
| Bedroom            | 12ft 8in x 11ft 9in  | 3.87m x 3.6m  |
| Kitchen            | 8ft 11in x 8ft 10in  | 2.74m x 2.70m |
| Living/Dining Room | 16ft 10in x 12ft 6in | 5.15m x 3.82m |
| Dimensions         |                      |               |