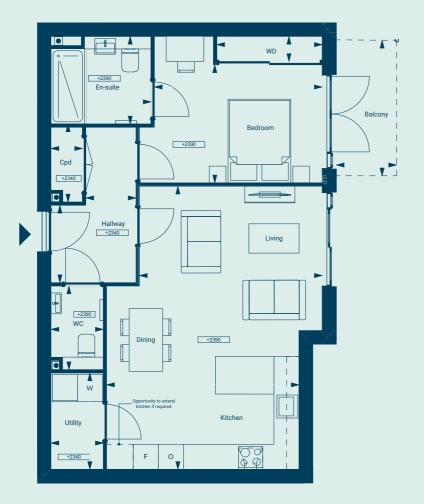

#### Dimensions

| Total Area         | 730 sq ft             | 67.9m2        |
|--------------------|-----------------------|---------------|
| Terrace*           | 162 Sq Ft             | 15.1m2        |
| WC                 | 7ft 6in x 3ft 10in    | 2.29m x 1.18m |
| En-Suite           | 6ft 10in x 7ft x 10in | 2.09m x 2.39m |
| Bedroom            | 11ft 5in x 13ft 0in   | 3.50m x 3.98m |
| Kitchen            | 7ft 6 in x 10ft 5in   | 2.29m x 3.20m |
| Living/Dining Room | 14ft 4in x 21ft 2in   | 4.39m x 6.46m |
|                    |                       |               |

\*Not included in Total Area