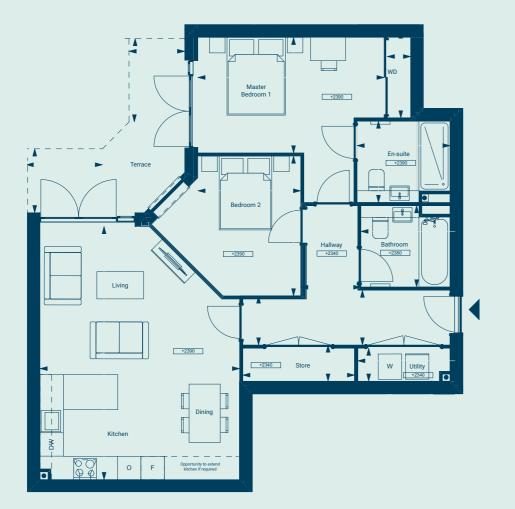

#### 2 Bedrooms

First Floor

# Apartment 30

#### 2 Bedrooms

First Floor

| Total Area         | 868 sq ft           | 80.7m2        |
|--------------------|---------------------|---------------|
| Balcony*           | 47 sq ft            | 4.4m2         |
| En-Suite           | 6ft 10in x 7ft 10in | 2.09m x 2.39m |
| Shower Room        | 6ft 10in x 7ft 6in  | 2.09m x 2.29m |
| Bedroom 2          | 8ft 9in x 14ft 2in  | 2.69m x 4.33m |
| Bedroom            | 10ft 1in x 18ft 0in | 3.08m x 5.51m |
| Kitchen            | 10ft 5in x 7ft 6in  | 3.20m x 2.29m |
| Living/Dining Room | 13ft 3in x 18ft 4in | 4.06m x 5.61m |
| Dimensions         |                     |               |

\*Not included in Total Area

| 27 28 32<br>9 20 21<br>26 25 24 23 22 |
|---------------------------------------|

| Dimensions         |                     |               |
|--------------------|---------------------|---------------|
| Living/Dining Room | 15ft 8in x 13ft1    | 4.79m x 4.01m |
| Kitchen            | 7ft 6in x 10ft 5in  | 2.29m x 3.20m |
| Bedroom            | 11ft 4in x 12ft 7in | 3.47m x 3.86m |
| Bedroom 2          | 11ft 4 x 8ft 11in   | 3.47m x 2.72m |
| Shower Room        | 7ft 6in x 6ft 0in   | 2.29m x 1.85m |
| En-Suite           | 7ft 10in x 6ft 10in | 2.39m x 2.09m |
| Balcony*           | 47 sq ft            | 4.4m2         |
| Total Area         | 866 sq ft           | 80.5m2        |