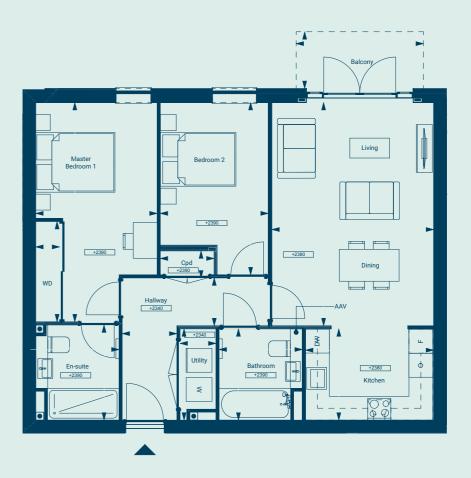

#### 2 Bedrooms

**Ground Floor** 

| Total Area         | 844 sq ft            | 78.5m2        |
|--------------------|----------------------|---------------|
| Terrace*           | 76 sq ft             | 7.1m2         |
| En-Suite           | 7ft 10in x 6ft 10in  | 2.39m x 2.09m |
| Shower Room        | 7ft 6in x 6ft 10in   | 2.29m x 2.09m |
| Bedroom 2          | 14ft 2in x 8ft 11in  | 4.34m x 2.72m |
| Bedroom            | 12ft 7in x 11ft5in   | 3.86m x 3.48m |
| Kitchen            | 7ft 6in x 10ft 5in   | 2.29m x 3.20m |
| Living/Dining Room | 18ft 5in x 11ft 10in | 5.62m x 3.62m |
| Dimensions         |                      |               |

\*Not included in Total Area

| 11 12 10 10 14 15 7 6 19 18 17 16 | Location (N)                                              |
|-----------------------------------|-----------------------------------------------------------|
|                                   | 10 10 14 15 7 6 19 16 16 16 16 16 16 16 16 16 16 16 16 16 |