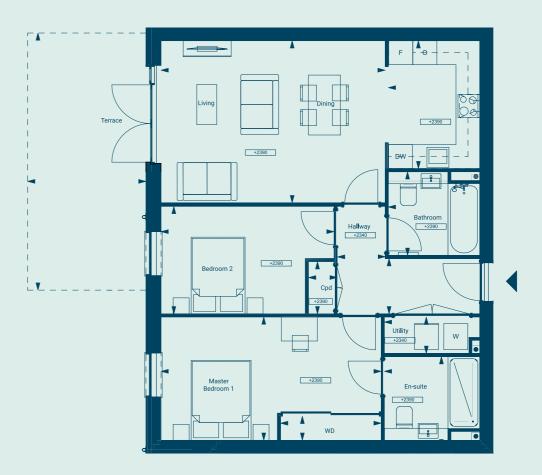

# Apartment 10

#### 2 Bedrooms

Ground Floor

| Kitchen/Living/Dining Room | 21ft 3in x 16ft 9in | 6.50m x 5.13m |
|----------------------------|---------------------|---------------|
| Bedroom                    | 9ft 8in x 15ft 8in  | 2.97m x 4.78m |
| Bedroom 2                  | 11ft 9in x 8ft 7in  | 3.59m x 2.64m |
| Shower Room                | 6ft 10in x 7ft 6in  | 2.09m x 2.29m |
| En-Suite                   | 6ft 10in x 7ft 10in | 2.09m x 2.39m |

111 sq ft

Total Area 922 sq ft

Dimensions

Terrace\*

\*Not included in Total Area

Location N