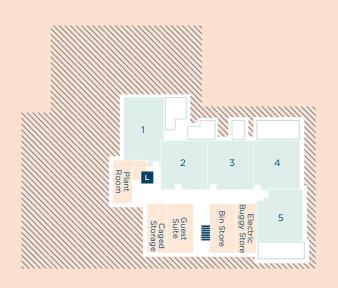

# Homeowners' amenities

- Communal lounge and kitchenette with large external terrace
- Landscaped gardens
- Onsite Lifehost (5 days a week)
- Guest suite
- Cage storage facilities (rentable)
- Buggy store