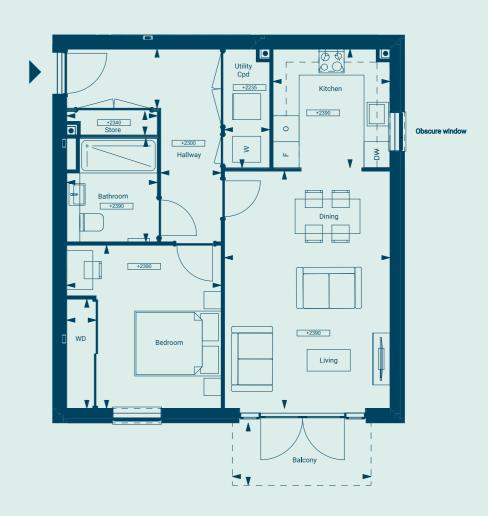

#### Dimensions

\*Not included in Total Area

| Living/Dining Room       16ft 11in x 12ft 4in       5.16m x 3.77m         Kitchen       8ft 11in x 8ft 10in       2.74m x 2.70m         Bedroom       12ft 8in x 11ft 8in       3.87m x 3.57m         En-Suite       7ft 10in x 6ft 10in       2.39m x 2.09m         WC       3ft 2in x 5ft 6in       0.97m x 1.68m         Terrace*       200 sq ft       18.6m2 | Total Area         | 653 sq ft            | 60.7m2        |
|-------------------------------------------------------------------------------------------------------------------------------------------------------------------------------------------------------------------------------------------------------------------------------------------------------------------------------------------------------------------|--------------------|----------------------|---------------|
| Kitchen       8ft 11in x 8ft 10in       2.74m x 2.70m         Bedroom       12ft 8in x 11ft 8in       3.87m x 3.57m         En-Suite       7ft 10in x 6ft 10in       2.39m x 2.09m                                                                                                                                                                                | Terrace*           | 200 sq ft            | 18.6m2        |
| Kitchen       8ft 11in x 8ft 10in       2.74m x 2.70m         Bedroom       12ft 8in x 11ft 8in       3.87m x 3.57m                                                                                                                                                                                                                                               | WC                 | 3ft 2in x 5ft 6in    | 0.97m x 1.68m |
| Kitchen 8ft 11in x 8ft 10in 2.74m x 2.70m                                                                                                                                                                                                                                                                                                                         | En-Suite           | 7ft 10in x 6ft 10in  | 2.39m x 2.09m |
|                                                                                                                                                                                                                                                                                                                                                                   | Bedroom            | 12ft 8in x 11ft 8in  | 3.87m x 3.57m |
| Living/Dining Room 16ft 11in x 12ft 4in 5.16m x 3.77m                                                                                                                                                                                                                                                                                                             | Kitchen            | 8ft 11in x 8ft 10in  | 2.74m x 2.70m |
|                                                                                                                                                                                                                                                                                                                                                                   | Living/Dining Room | 16ft 11in x 12ft 4in | 5.16m x 3.77m |

#### Location

| 1 |                |   |   |  |
|---|----------------|---|---|--|
| • | 2              | 3 | 4 |  |
|   |                |   | 5 |  |
|   | <sub>2</sub> / |   |   |  |