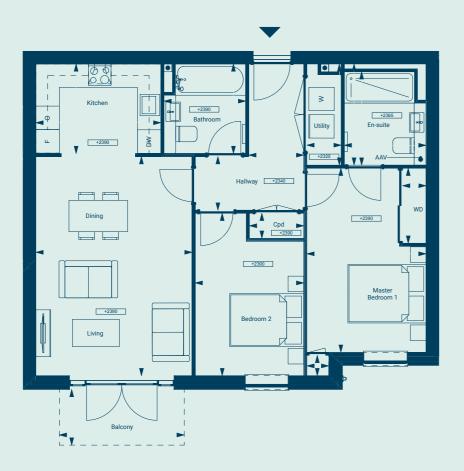

# Apartment 24

#### 2 Bedrooms

First Floor

#### Dimensions Living/Dining Room 16ft 11in x 12ft 6in 5.16m x 3.82m Kitchen 8ft 11in x 8ft 10in 2.74m x 2.70m Bedroom 12ft 8in x 11ft 8in 3.87m x 3.58m En-Suite 7ft 10in x 6ft 10in 2.39m x 2.09m WC 3ft 2in x 5ft 7in 0.97m x 1.72m 52 sq ft 4.9m2 Balcony\* 651 sq ft 60.5m2 **Total Area**

\*Not included in Total Area

| Total Area         | 897 sq ft           | 83.4m2        |
|--------------------|---------------------|---------------|
| Balcony*           | 46 sq ft            | 4.3m2         |
| En-Suite           | 6ft 10in x 7ft 10in | 2.09m x 2.39m |
| Shower Room        | 7ft 6in x 5ft 0in   | 2.29m x 1.53m |
| Bedroom 2          | 14ft 2in x 10ft 6in | 4.34m x 3.21m |
| Bedroom            | 12ft Oin x 11ft 3in | 3.66m x 3.43m |
| Kitchen            | 7ft 6in x 10ft 5in  | 2.29m x 3.20m |
| Living/Dining Room | 18ft 4in x 13ft 8in | 5.61m x 4.19m |
| Dimensions         |                     |               |