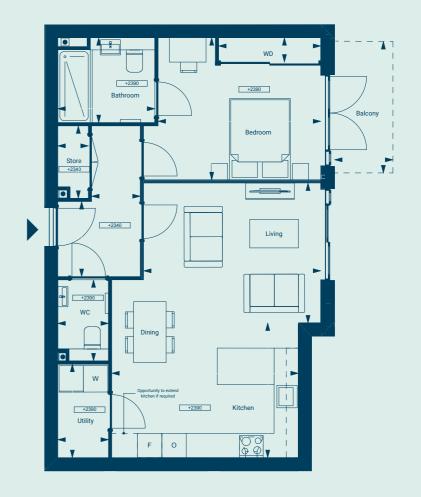

#### Dimensions

| Total Area         | 730 sq ft             | 67.9m2        |
|--------------------|-----------------------|---------------|
| Terrace*           | 162 Sq Ft             | 15.1m2        |
| WC                 | 7ft 6in x 3ft 10in    | 2.29m x 1.18m |
| En-Suite           | 6ft 10in x 7ft x 10in | 2.09m x 2.39m |
| Bedroom            | 11ft 5in x 13ft 0in   | 3.50m x 3.98m |
| Kitchen            | 7ft 6 in x 10ft 5in   | 2.29m x 3.20m |
| Living/Dining Room | 14ft 4in x 21ft 2in   | 4.39m x 6.46m |
|                    |                       |               |

\*Not included in Total Area