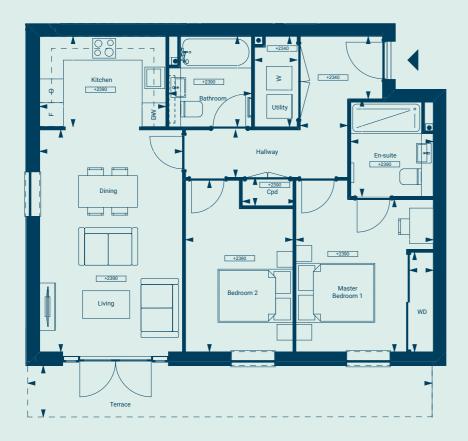

#### 2 Bedrooms

Ground Floor

#### 2 Bedrooms

**Ground Floor** 

| Total Area         | 844 sq ft            | 78.5m2        |
|--------------------|----------------------|---------------|
| Terrace*           | 76 sq ft             | 7.1m2         |
| En-Suite           | 7ft 10in x 6ft 10in  | 2.39m x 2.09m |
| Shower Room        | 7ft 6in x 6ft 10in   | 2.29m x 2.09m |
| Bedroom 2          | 14ft 2in x 8ft 11in  | 4.34m x 2.72m |
| Bedroom            | 12ft 7in x 11ft5in   | 3.86m x 3.48m |
| Kitchen            | 7ft 6in x 10ft 5in   | 2.29m x 3.20m |
| Living/Dining Room | 18ft 5in x 11ft 10in | 5.62m x 3.62m |
| Dimensions         |                      |               |

\*Not included in Total Area

| 11 12 10 10 14 15 7 6 19 18 17 16 | Location (N)                                              |
|-----------------------------------|-----------------------------------------------------------|
|                                   | 10 10 14 15 7 6 19 16 16 16 16 16 16 16 16 16 16 16 16 16 |