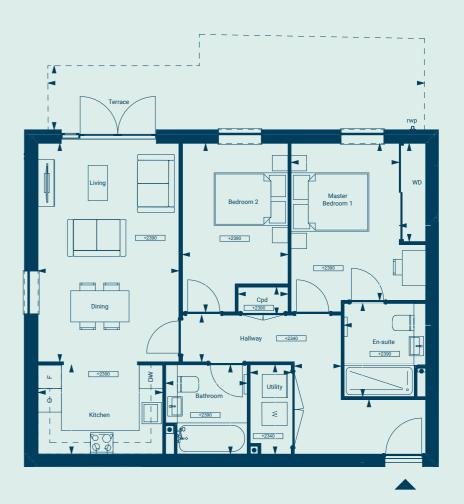

#### 1 Bedroom

Ground Floor

# Apartment 14

#### 2 Bedrooms

**Ground Floor** 

| Total Area                 | 711 sq ft           | 66.1m2        |
|----------------------------|---------------------|---------------|
| Balcony*                   | 55 sq ft            | 5.1m2         |
| WC                         | 6ft 6in x 4ft 1in   | 2.00m x 1.25m |
| Shower Room                | 6ft 10in x 7ft 10in | 2.09m x 2.39m |
| Bedroom                    | 9ft 3in x 13ft 1in  | 2.82m x 4.01m |
| Kitchen/Living/Dining Room | 22ft 2in x 15ft 1in | 6.77m x 4.60m |
| Dimensions                 |                     |               |

\*Not included in Total Area

| Location                    | $\blacksquare$ N |
|-----------------------------|------------------|
| 11 12 10 10 14 7 6 19 18 17 | 15               |

| Total Area         | 864 sq ft           | 80.3m2        |
|--------------------|---------------------|---------------|
| Balcony*           | 52 sq ft            | 4.9m2         |
| En-Suite           | 7ft 10in x 6ft 10in | 2.39m x 2.09m |
| Shower Room        | 7ft 6in x 6ft 10in  | 2.29m x 2.09m |
| Bedroom 2          | 14ft 2in x 8ft 10in | 4.33m x 2.71m |
| Bedroom            | 18ft Oin x 10ft Oin | 5.51m x 3.05m |
| Kitchen            | 7ft 6in x 10ft 6in  | 2.29m x 3.21m |
| Living/Dining Room | 18ft 4in x 13ft 3in | 5.61m x 4.06m |
| Dimensions         |                     |               |