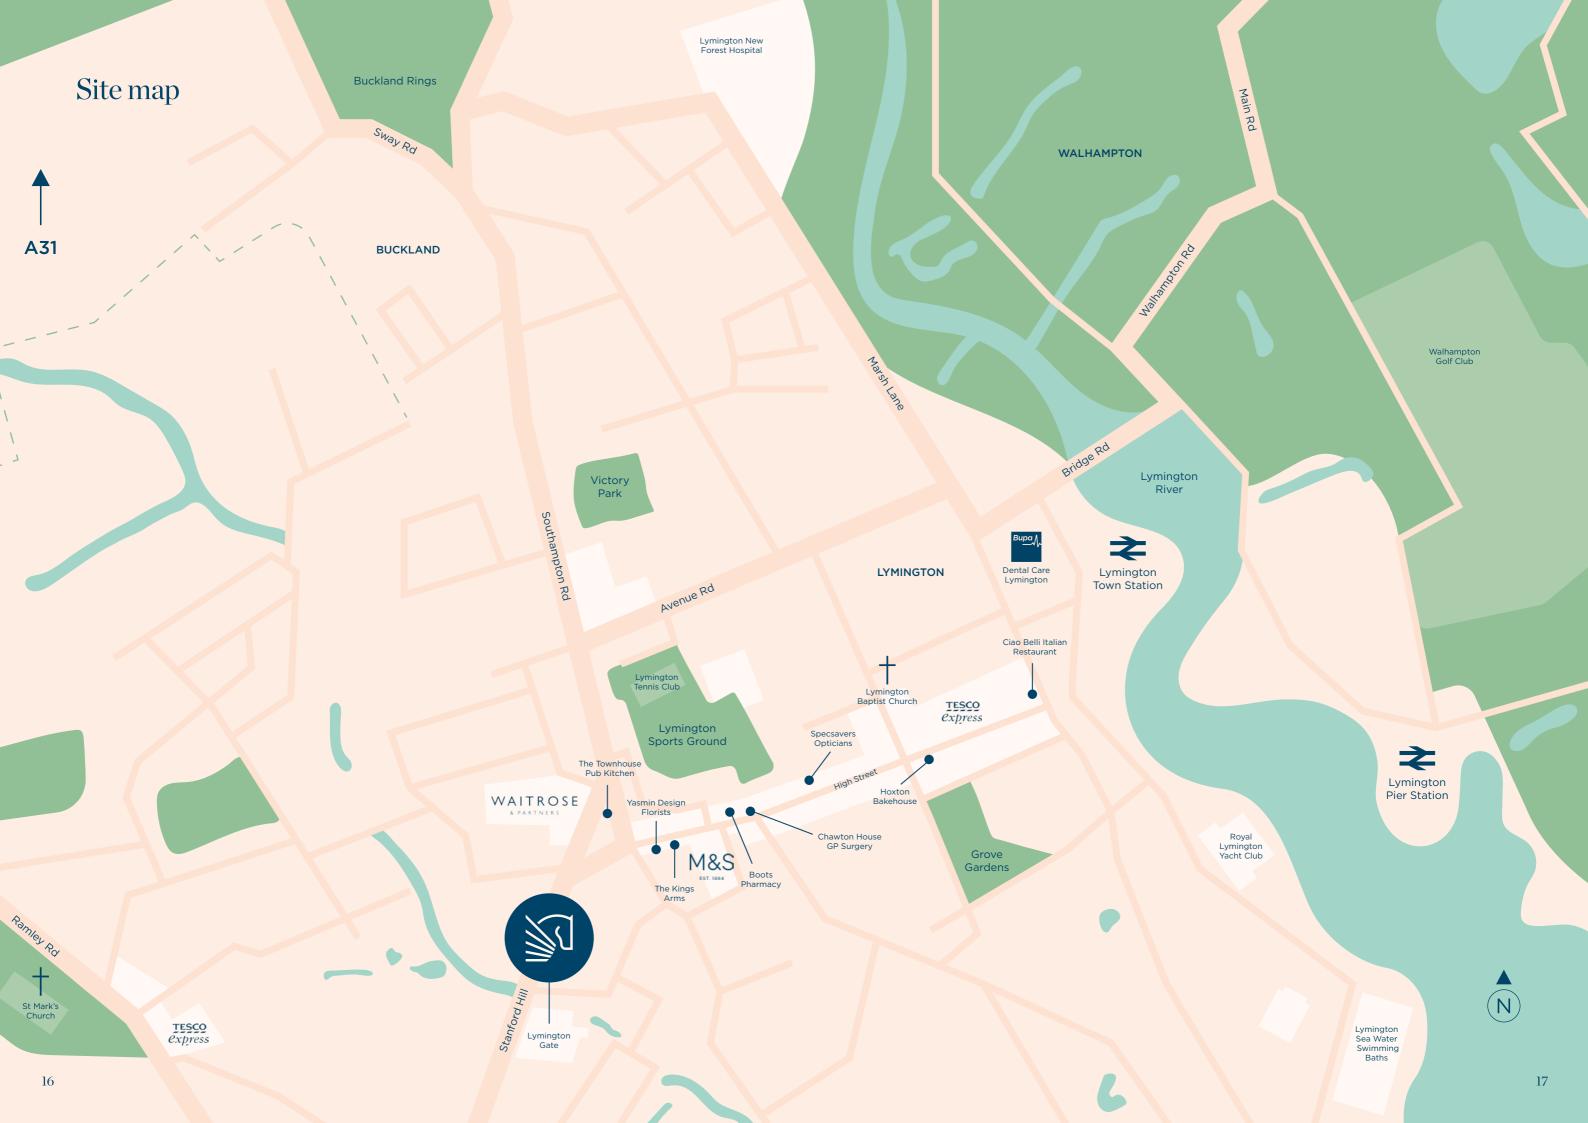

# Lymington on foot

The streets of Lymington play host to a plethora of independent retailers and restaurants, including the delectable Ciao Belli and the sociable Hoxton Bakehouse.

| Waitrose                      | 🏂 3 mins         |
|-------------------------------|------------------|
| Yasmin Design Florists        | 🏂 3 mins         |
| The Kings Arms                | 🏃 4 mins         |
| The Townhouse Pub Kitchen     | 🏃 4 mins         |
| Chawton House GP Surgery      | 🏂 5 mins         |
| Marks & Spencer               | 🏂 5 mins         |
| Boots Pharmacy                | 🏂 5 mins         |
| Specsavers Opticians          | 🏃 7 mins         |
| Hoxton Bakehouse              | 🏃 9 mins         |
| Lymington Baptist Church      | <b>∱</b> 10 mins |
| Ciao Belli Italian Restaurant | <b>∱</b> 13 mins |
| Lymington Train Station       | <b>∱</b> 15 mins |

Travel times are approximate and are taken from google.com/maps