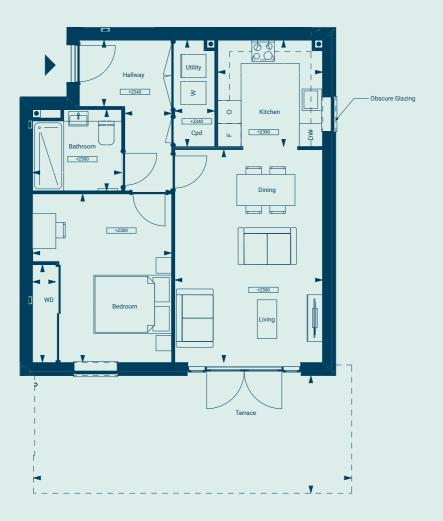

#### 1 Bedroom

Lower Ground Floor

# Apartment 4

#### 1 Bedroom

Lower Ground Floor

| Total Area         | 651 sq ft            | 60.5m2        |
|--------------------|----------------------|---------------|
| Terrace*           | 103 sq ft            | 9.6m2         |
| Shower Room        | 7ft 10in x 6ft 10in  | 2.39m x 2.09m |
| Bedroom            | 12ft 6in x 11ft 9in  | 3.83m x 3.59m |
| Kitchen            | 8ft 11in x 8ft 10in  | 2.74m x 2.70m |
| Living/Dining Room | 16ft 11in x 12ft 6in | 5.16m x 3.82m |
| Dimensions         |                      |               |

\*Not included in Total Area

| 2 3 4 | Location | <b>▲</b> (N) |
|-------|----------|--------------|
| 9     | 1        |              |
| 5     |          | 3 4          |
|       |          | 5            |