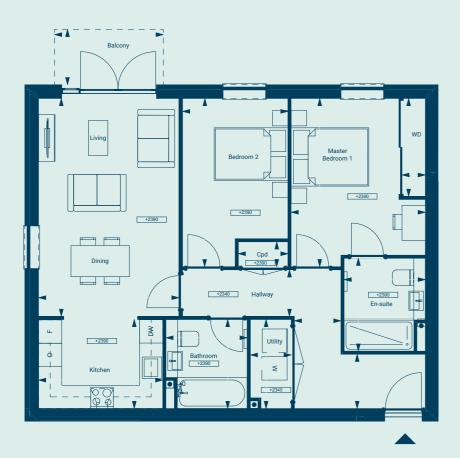

# Apartment 24

#### 2 Bedrooms

First Floor

#### Dimensions Living/Dining Room 16ft 11in x 12ft 6in 5.16m x 3.82m Kitchen 8ft 11in x 8ft 10in 2.74m x 2.70m Bedroom 12ft 8in x 11ft 8in 3.87m x 3.58m En-Suite 7ft 10in x 6ft 10in 2.39m x 2.09m WC 3ft 2in x 5ft 7in 0.97m x 1.72m 52 sq ft 4.9m2 Balcony\* 651 sq ft 60.5m2 **Total Area**

\*Not included in Total Area

| Total Area         | 897 sq ft           | 83.4m2        |
|--------------------|---------------------|---------------|
| Balcony*           | 46 sq ft            | 4.3m2         |
| En-Suite           | 6ft 10in x 7ft 10in | 2.09m x 2.39m |
| Shower Room        | 7ft 6in x 5ft 0in   | 2.29m x 1.53m |
| Bedroom 2          | 14ft 2in x 10ft 6in | 4.34m x 3.21m |
| Bedroom            | 12ft Oin x 11ft 3in | 3.66m x 3.43m |
| Kitchen            | 7ft 6in x 10ft 5in  | 2.29m x 3.20m |
| Living/Dining Room | 18ft 4in x 13ft 8in | 5.61m x 4.19m |
| Dimensions         |                     |               |