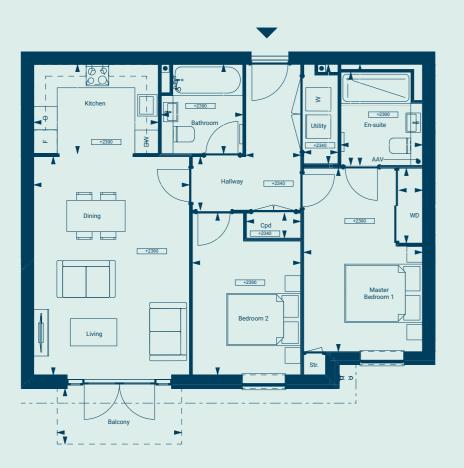

#### 2 Bedrooms

**Ground Floor** 

10.4m2

85.7m2

# Apartment 10

#### 2 Bedrooms

Ground Floor

| Kitchen/Living/Dining Room | 21ft 3in x 16ft 9in | 6.50m x 5.13m |
|----------------------------|---------------------|---------------|
| Bedroom                    | 9ft 8in x 15ft 8in  | 2.97m x 4.78m |
| Bedroom 2                  | 11ft 9in x 8ft 7in  | 3.59m x 2.64m |
| Shower Room                | 6ft 10in x 7ft 6in  | 2.09m x 2.29m |
| En-Suite                   | 6ft 10in x 7ft 10in | 2.09m x 2.39m |

111 sq ft

Total Area 922 sq ft

Dimensions

Terrace\*

\*Not included in Total Area

Location N