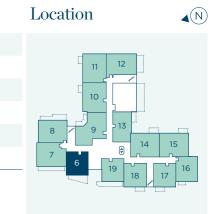

#### Location

#### Location

| 1 |                |   |   |  |
|---|----------------|---|---|--|
| • | 2              | 3 | 4 |  |
|   |                |   | 5 |  |
|   | <sub>2</sub> / |   |   |  |