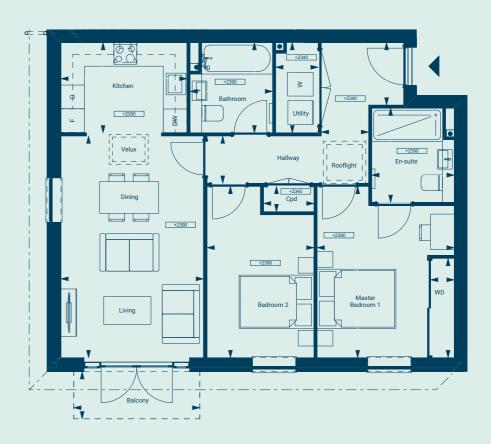

#### 2 Bedrooms

Ground Floor

# Apartment 12

#### 2 Bedrooms

Ground Floor

| Dimensions                  |                     |               |
|-----------------------------|---------------------|---------------|
| Living/Dining Room          | 11ft 10in x 18ft 4  | 3.62m x 5.61m |
| Kitchen                     | 10ft 5in x 7ft 6in  | 3.20m x 2.29m |
| Bedroom                     | 9ft 2in x 13ft 7in  | 2.80m x 4.16m |
| Bedroom 2                   | 8ft 10in x 13ft 7in | 2.70m x 4.16m |
| Shower Room                 | 6ft 10in x 7ft 6in  | 2.09m x 2.29m |
| En-Suite                    | 6ft 10in x 7ft 10in | 2.09m x 2.39m |
| Terrace*                    | 114 sq ft           | 10.6m2        |
| Total Area                  | 865 sq ft           | 80.4m2        |
| *Not included in Total Area |                     |               |

| Dimensions                  |                     |               | Location 4N  |
|-----------------------------|---------------------|---------------|--------------|
| Living/Dining Room          | 15ft 8in x 13ft1    | 4.79m x 4.01m |              |
| Kitchen                     | 7ft 6in x 10ft 5in  | 2.29m x 3.20m | 11 12        |
| Bedroom                     | 11ft 4in x 12ft 7in | 3.47m x 3.85m | 10           |
| Bedroom 2                   | 11ft 4in x 8ft 10in | 3.47m x 2.71m |              |
| Shower Room                 | 8ft 6in x 6ft 10in  | 2.61m x 2.09m | 8 9 13 14 15 |
| En-Suite                    | 7ft 10in x 6ft 10in | 2.39m x 2.09m | 7 7 6        |
| Terrace*                    | 124 sq ft           | 11.6m2        | 19 18 17 16  |
| Total Area                  | 867 sq ft           | 80.6m2        | hound from   |
| *Not included in Total Area |                     |               |              |