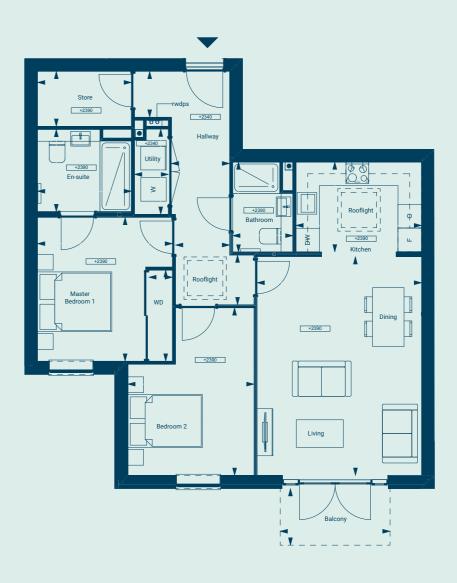

#### 2 Bedrooms

Ground Floor

# Apartment 8

#### 2 Bedrooms

**Ground Floor** 

| Total Area         | 844 sq ft            | 78.5m2        |
|--------------------|----------------------|---------------|
| Terrace*           | 76 sq ft             | 7.1m2         |
| En-Suite           | 7ft 10in x 6ft 10in  | 2.39m x 2.09m |
| Shower Room        | 7ft 6in x 6ft 10in   | 2.29m x 2.09m |
| Bedroom 2          | 14ft 2in x 8ft 11in  | 4.34m x 2.72m |
| Bedroom            | 12ft 7in x 11ft5in   | 3.86m x 3.48m |
| Kitchen            | 7ft 6in x 10ft 5in   | 2.29m x 3.20m |
| Living/Dining Room | 18ft 5in x 11ft 10in | 5.62m x 3.62m |
| Dimensions         |                      |               |

\*Not included in Total Area

| 11 12 10 10 14 15 7 6 19 18 17 16 | Location (N)                                              |
|-----------------------------------|-----------------------------------------------------------|
|                                   | 10 10 14 15 7 6 19 16 16 16 16 16 16 16 16 16 16 16 16 16 |