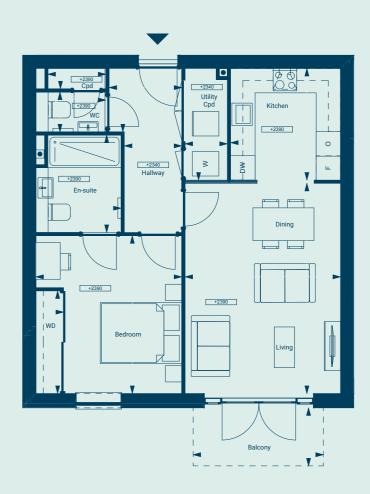

# Apartment 18

**1 Bedroom** Ground Floor

| Dimensions                  |                      |               |
|-----------------------------|----------------------|---------------|
| Living/Dining Room          | 16ft 10in x 12ft 1in | 5.15m x 3.70m |
| Kitchen                     | 8ft 11in x 8ft 10in  | 2.74m x 2.70m |
| Bedroom                     | 12ft 7in x 12ft 2in  | 3.85m x 3.71m |
| En-Suite                    | 7ft 10in x 6ft 10in  | 2.39m x 2.09m |
| WC                          | 3ft 2in x 5ft 6in    | 0.97m x 1.70m |
| Balcony*                    | 52 sq ft             | 4.9m2         |
| Total Area                  | 652 sq ft            | 60.6m2        |
| *Not included in Total Area |                      |               |