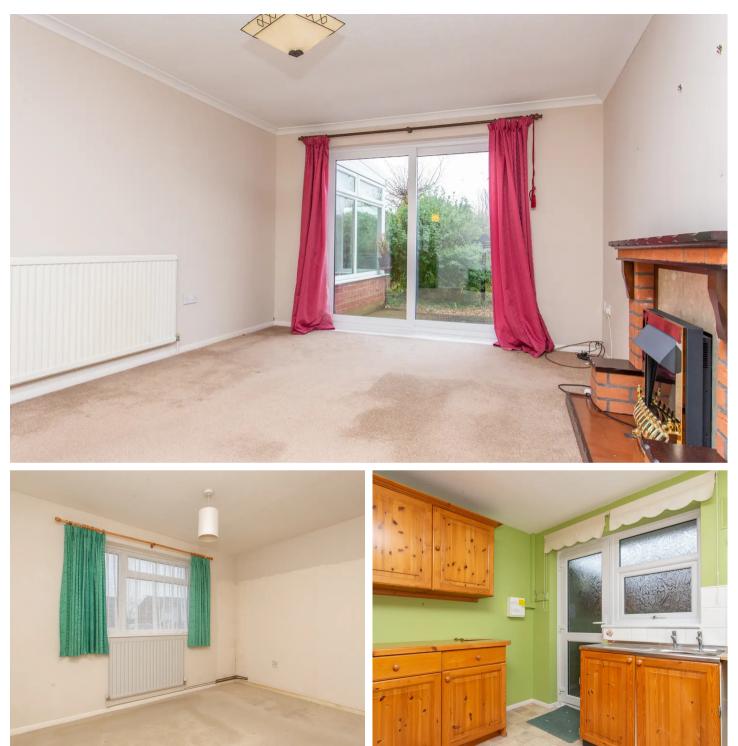

Upon entering the property, you will be greeted by a nice hallway that leads to the various rooms. The spacious lounge/diner provides a versatile area for relaxing and entertaining, with plenty of natural light flooding in through the windows. This room can easily be transformed into a comfortable and inviting space to gather with family and friends. With three well-proportioned bedrooms, there is ample room for a growing family or visiting guests. Each bedroom offers a peaceful oasis, perfect for relaxation and rest. Furthermore, the property benefits from a bathroom that can be customised to create a modern and stylish retreat.

## Entrance Leading to

eading to

**Bedroom** 9' 1" x 9' 4" (2.78m x 2.84m)

**Bedroom** 10' 0" x 11' 3" (3.04m x 3.44m)

**Kitchen** 8' 2" x 10' 3" (2.50m x 3.13m)

**Lounge** 11' 4" x 16' 2" (3.46m x 4.93m)

**Dining Room** 9' 3" x 13' 1" (2.83m x 3.98m)