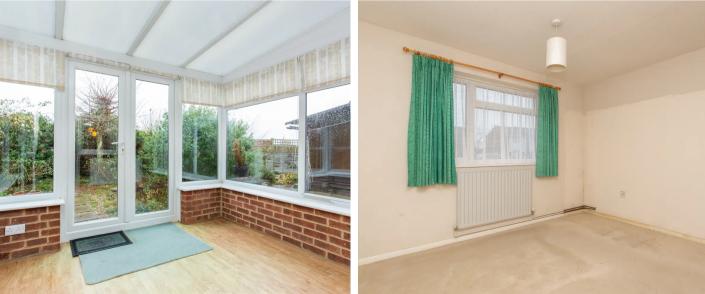

**Conservatory** 7' 6" x 8' 11" (2.28m x 2.73m)

**Wc** With Toilet

**Bathroom** 5' 9" x 6' 2" (1.76m x 1.89m)