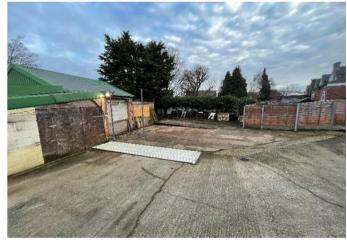

# Description

The site is accessed via a secure gated entrance off Wharfdale Road.

The premises comprise of a secure, yard area with the benefit of light industrial warehousing and office accommodation.

The site extends to approximately 0.25 acres.