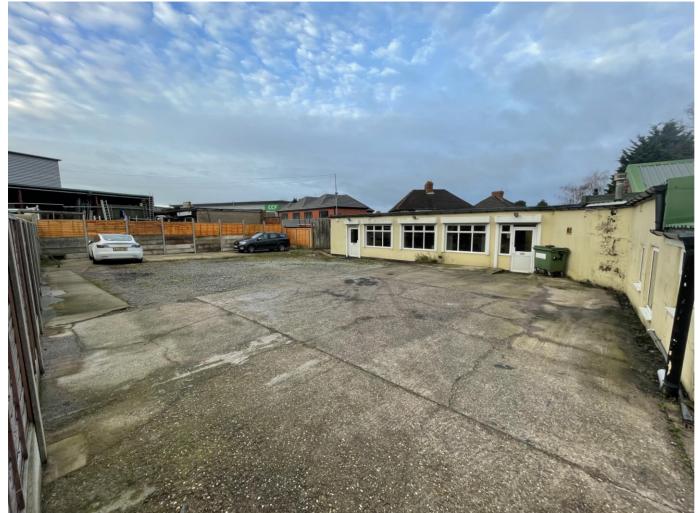

# Description

The site is accessed via a secure gated entrance off Wharfdale Road.

The premises comprise of a secure, yard area with the benefit of light industrial warehousing and office accommodation.

The site extends to approximately 0.25 acres.