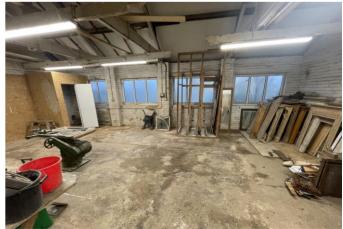

The office accommodation is of single-storey construction and provides predominantly open place space, with an additional meeting/storage room, WCs, and kitchen facilities.

The warehouse is of traditional masonry construction with timber trussed roof and insulated profile-clad pitched roofs. The space benefits from concrete flooring, electricity, and double-loading doors.