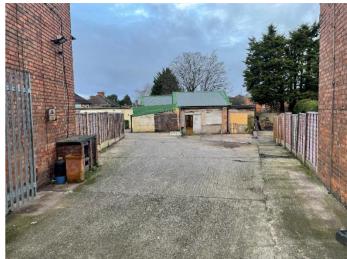

# Description

The site is accessed via a secure gated entrance off Wharfdale Road.

The premises comprise of a secure, yard area with the benefit of light industrial warehousing and office accommodation.

The office accommodation is of single-storey construction and provides predominantly open place space, with an additional meeting/storage room, WCs, and kitchen facilities.

The warehouse is of traditional masonry construction with timber trussed roof and insulated profile-clad pitched roofs. The space benefits from concrete flooring, electricity, and double-loading doors.

The site extends to approximately 0.25 acres.