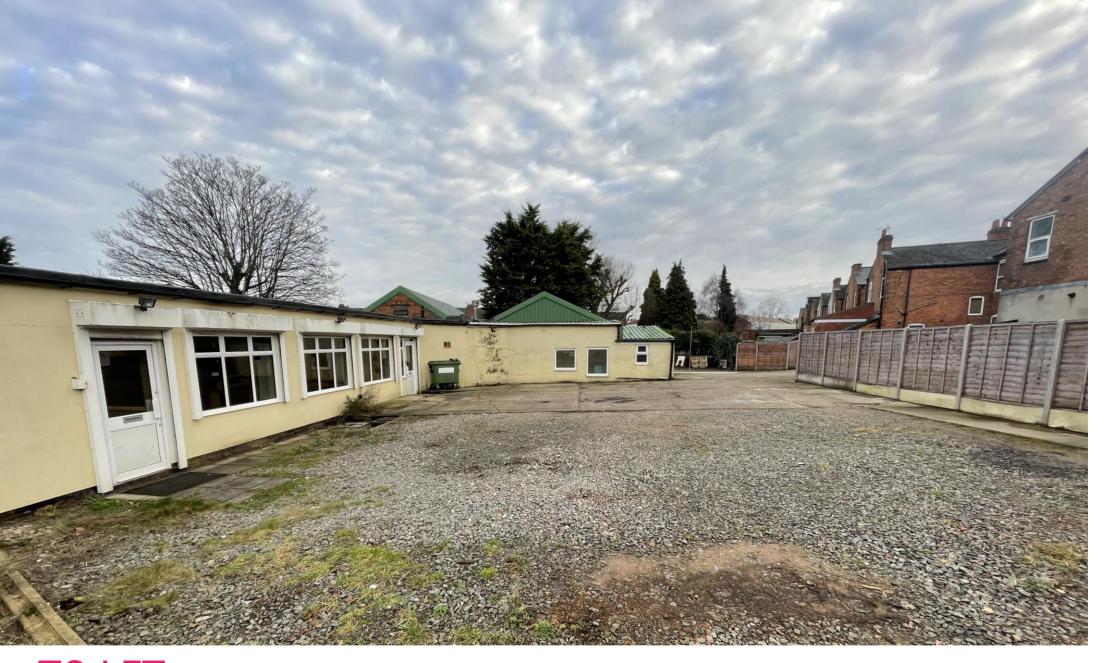

# Description

The site is accessed via a secure gated entrance off Wharfdale Road.

The premises comprise of a secure, yard area with the benefit of light industrial warehousing and office accommodation.

The office accommodation is of single-storey construction and provides predominantly open place space, with an additional meeting/storage room, WCs, and kitchen facilities.

The warehouse is of traditional masonry construction with timber trussed roof and insulated profile-clad pitched roofs. The space benefits from concrete flooring, electricity, and double-loading doors.

The site extends to approximately 0.25 acres.