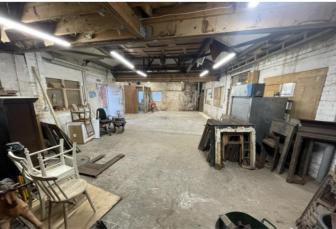

The office accommodation is of single-storey construction and provides predominantly open place space, with an additional meeting/storage room, WCs, and kitchen facilities.

The warehouse is of traditional masonry construction with timber trussed roof and insulated profile-clad pitched roofs. The space benefits from concrete flooring, electricity, and double-loading doors.