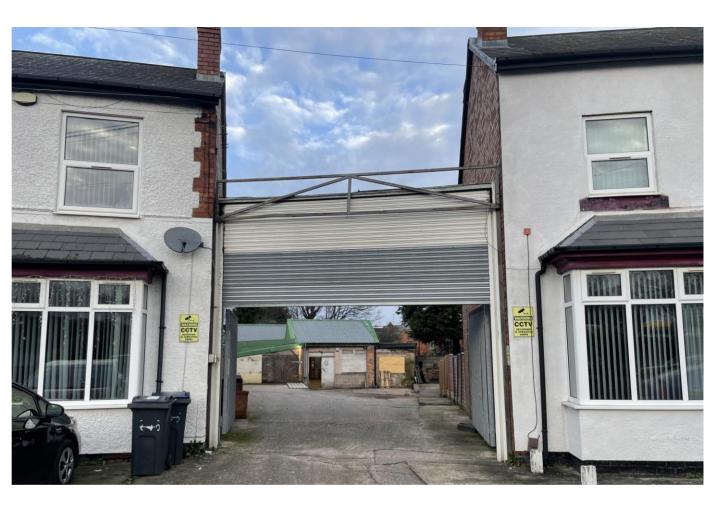

# Description

The site is accessed via a secure gated entrance off Wharfdale Road.

The premises comprise of a secure, yard area with the benefit of light industrial warehousing and office accommodation.

### Location

The property is located on Wharfdale Road within the Tyseley area of Birmingham, approximately 4 miles southeast of the City Centre.

Wharfdale Road gives easy access to Coventry Road (A45) and Stratford Road (A34) in turn linking to Junctions 4, 5, and 6 of the M42 National Motorway Network.