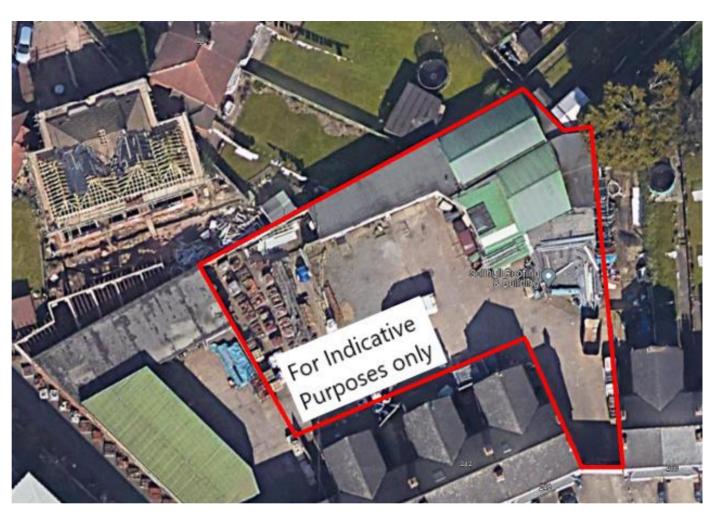

# Description

The site is accessed via a secure gated entrance off Wharfdale Road.

The premises comprise of a secure, yard area with the benefit of light industrial warehousing and office accommodation.

The site extends to approximately 0.25 acres.

#### Accommodation

GIA 2,720 ft<sup>2</sup> (252.70  $M_2$ ) approximately on a site area of approximately 0.25 acres.