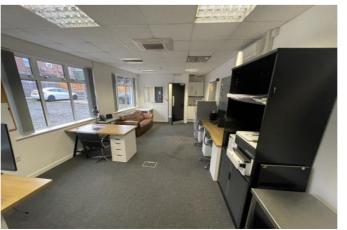

The office accommodation is of single-storey construction and provides predominantly open place space, with an additional meeting/storage room, WCs, and kitchen facilities.

The warehouse is of traditional masonry construction with timber trussed roof and insulated profile-clad pitched roofs. The space benefits from concrete flooring, electricity, and double-loading doors.