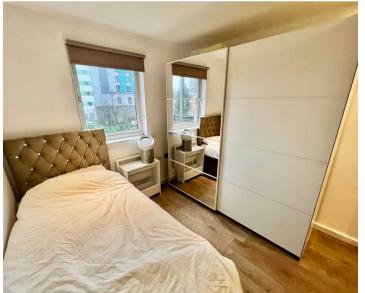

#### Bedroom 1

8' 2" x 9' 2" (2.50m x 2.80m)

#### Bedroom 2

12' 6" x 8' 6" (3.80m x 2.60m)