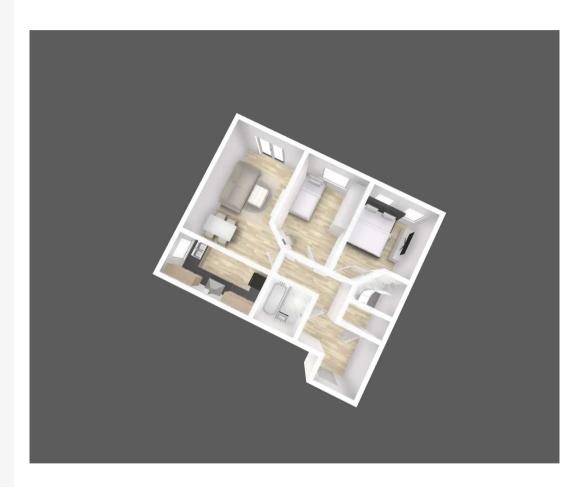

### Entrance Hallway

12' 10" x 8' 10" (3.90m x 2.70m)

## Living and Dining room

16' 1" x 9' 2" (4.90m x 2.80m)

#### Kitchen area

5' 11" x 11' 6" (1.80m x 3.50m)

#### Bedroom 1

8' 2" x 9' 2" (2.50m x 2.80m)

#### En-suite

5' 3" x 6' 7" (1.60m x 2.00m)

#### Bedroom 2

12' 6" x 8' 6" (3.80m x 2.60m)

#### Bathroom

5' 11" x 6' 3" (1.80m x 1.90m)