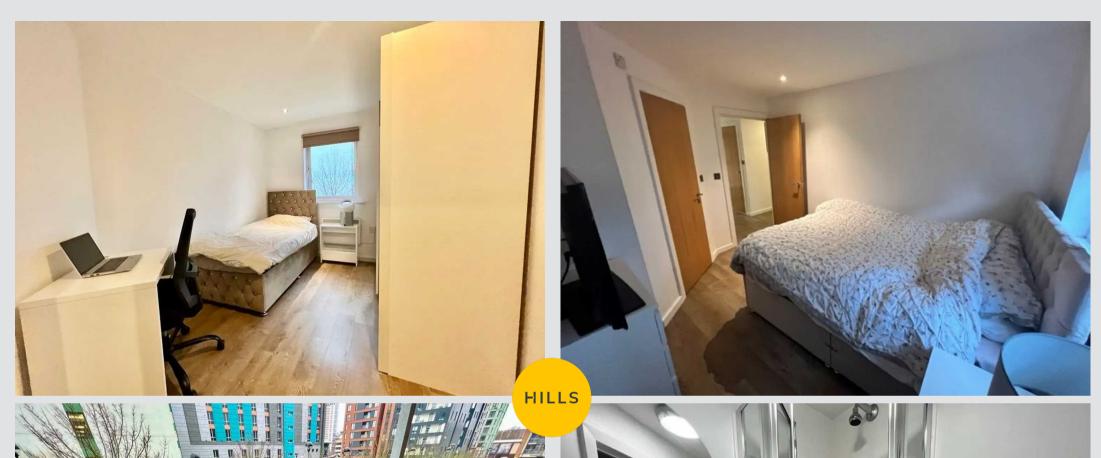

#### Bedroom 1

8' 2" x 9' 2" (2.50m x 2.80m)

#### Bedroom 2

12' 6" x 8' 6" (3.80m x 2.60m)