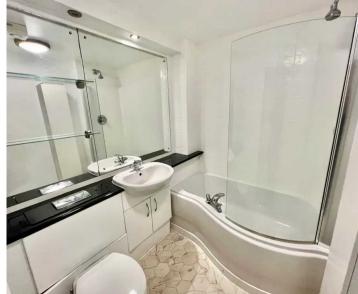

#### En-suite

5' 3" x 6' 7" (1.60m x 2.00m)

#### Bathroom

5' 11" x 6' 3" (1.80m x 1.90m)