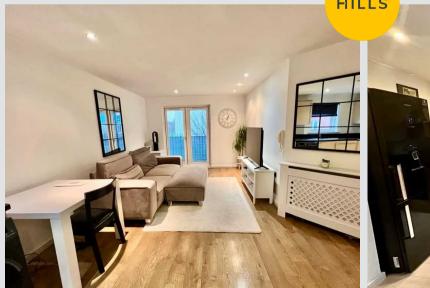

## Living and Dining room

16' 1" x 9' 2" (4.90m x 2.80m)

#### Kitchen area

5' 11" x 11' 6" (1.80m x 3.50m)