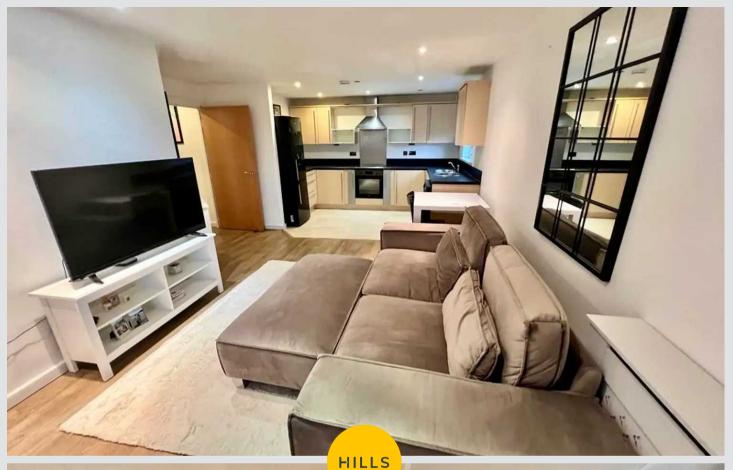

## Living and Dining room

16' 1" x 9' 2" (4.90m x 2.80m)

#### Kitchen area

5' 11" x 11' 6" (1.80m x 3.50m)