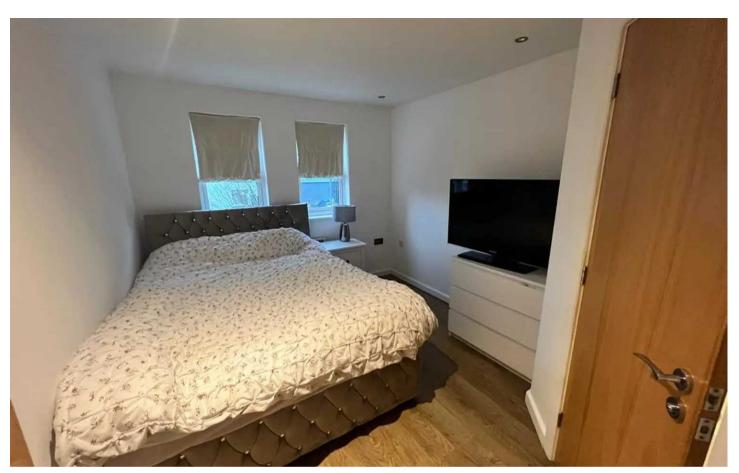

#### Bedroom 1

8' 2" x 9' 2" (2.50m x 2.80m)

#### Bedroom 2

12' 6" x 8' 6" (3.80m x 2.60m)