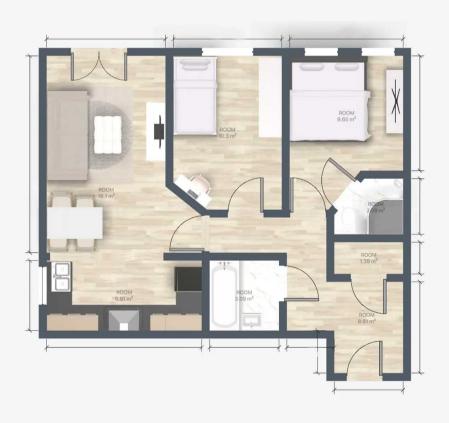

### Entrance Hallway

12' 10" x 8' 10" (3.90m x 2.70m)

## Living and Dining room

16' 1" x 9' 2" (4.90m x 2.80m)

#### Kitchen area

5' 11" x 11' 6" (1.80m x 3.50m)

#### Bedroom 1

8' 2" x 9' 2" (2.50m x 2.80m)

#### En-suite

5' 3" x 6' 7" (1.60m x 2.00m)

#### Bedroom 2

12' 6" x 8' 6" (3.80m x 2.60m)

#### Bathroom

5' 11" x 6' 3" (1.80m x 1.90m)