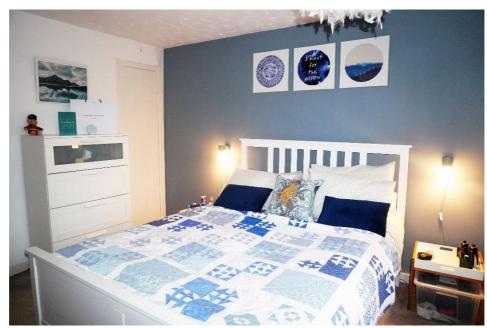

#### **Description**

This freshly decorated two-bedroom top floor flat with sun balcony is within a refurbished and very well-maintained block.

E.K. Business Park 14 Stroud Road East Kilbride G75 0YA

Ιt comprises of the hallway with ample storage, spacious lounge dining room leading to the south facing sun balcony, two double bedrooms, stylish fitted kitchen, and modern family bathroom.

#### **Measurements**

Lounge 18'3" x 10'11" Bedroom 2 12'1" x 11'5"

Kitchen 8'10" x 8'5" Bathroom 8'11" x 4'8"

Bedroom 1 12'4" x 8'11"

E.K. Business Park 14 Stroud Road East Kilbride G75 0YA