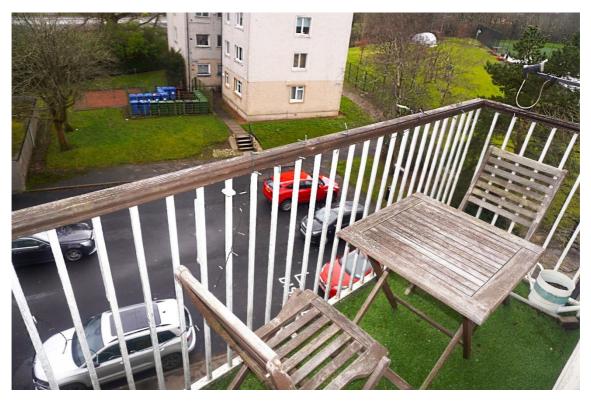

# Douglasdale, West Mains, East Kilbride, G74 1DE

Joyce Heeps Homes are delighted to market this well-maintained two-bedroom topfloor flat, convenient for East Kilbride Town Centre, Village and Train Station. It is within a very well-maintained refurbished block and has gas central heating, UPVC double glazing and sun balcony.

#### **Description**

This freshly decorated two-bedroom top floor flat with sun balcony is within a refurbished and very well-maintained block.

E.K. Business Park 14 Stroud Road East Kilbride G75 0YA

Ιt comprises of the hallway with ample storage, spacious lounge dining room leading to the south facing sun balcony, two double bedrooms, stylish fitted kitchen, and modern family bathroom.