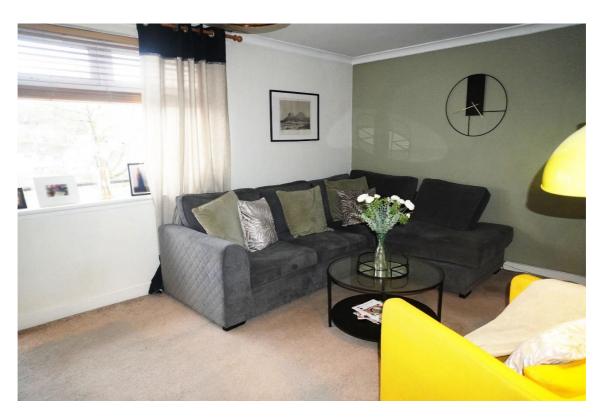

#### **Description**

This freshly decorated two-bedroom top floor flat with sun balcony is within a refurbished and very well-maintained block.

E.K. Business Park 14 Stroud Road East Kilbride G75 0YA

Ιt comprises of the hallway with ample storage, spacious lounge dining room leading to the south facing sun balcony, two double bedrooms, stylish fitted kitchen, and modern family bathroom.

#### **Measurements**

Lounge 18'3" x 10'11" Bedroom 2 12'1" x 11'5"

Kitchen 8'10" x 8'5" Bathroom 8'11" x 4'8"

Bedroom 1 12'4" x 8'11"

E.K. Business Park 14 Stroud Road East Kilbride G75 0YA