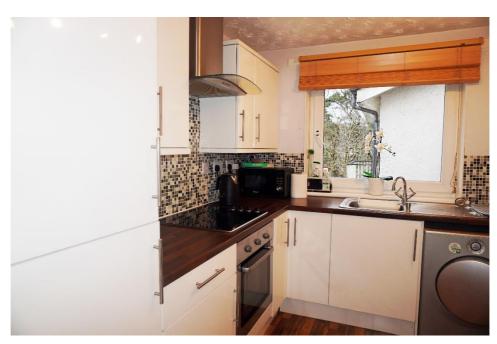

E.K. Business Park 14 Stroud Road East Kilbride G75 0YA

The modern kitchen has high gloss base and wall mounted units and includes integrated appliances.

E.K. Business Park 14 Stroud Road East Kilbride G75 0YA