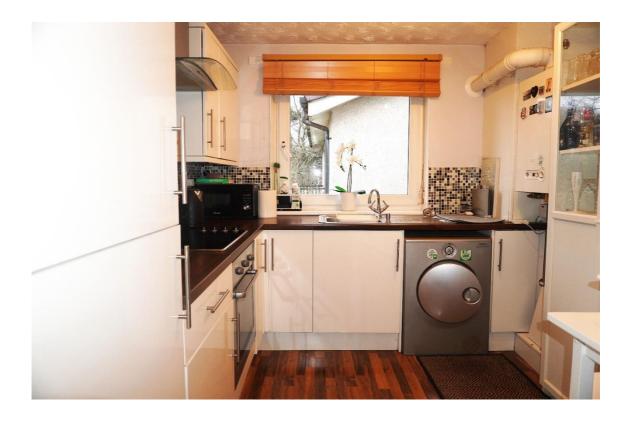

E.K. Business Park 14 Stroud Road East Kilbride G75 0YA

The modern kitchen has high gloss base and wall mounted units and includes integrated appliances.

E.K. Business Park 14 Stroud Road East Kilbride G75 0YA