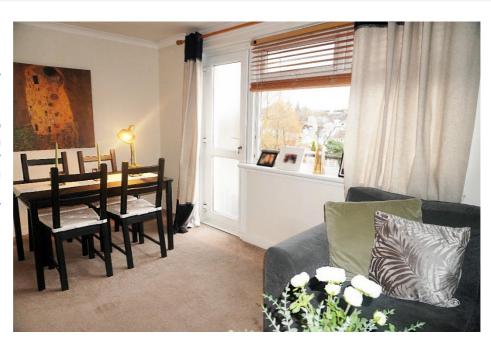

#### **Description**

This freshly decorated two-bedroom top floor flat with sun balcony is within a refurbished and very well-maintained block.

E.K. Business Park 14 Stroud Road East Kilbride G75 0YA

Ιt comprises of the hallway with ample storage, spacious lounge dining room leading to the south facing sun balcony, two double bedrooms, stylish fitted kitchen, and modern family bathroom.

#### **Measurements**

Lounge 18'3" x 10'11" Bedroom 2 12'1" x 11'5"

Kitchen 8'10" x 8'5" Bathroom 8'11" x 4'8"

Bedroom 1 12'4" x 8'11"

E.K. Business Park 14 Stroud Road East Kilbride G75 0YA