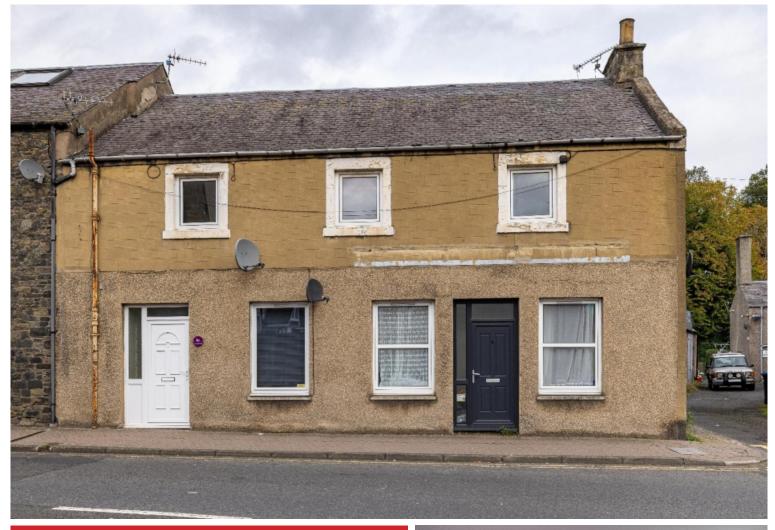

## 10 Island Street, Galashiels, TD1 1NU

Guide Price £60,000

This centrally located first floor flat would be ideally suited to someone with a keen eye for a project, perfectly placed just a short walk from most amenities including the nearby transport interchange. Accessed via a door to the side with internal stairs leading up to the property, it is a comfortably proportioned flat benefiting from good natural light and, although upgrading and modernisation is required, it offers superb potential to create an attractive starter property or investment opportunity.

# 10 Island Street, Galashiels, TD1 1NU

### Guide Price £60,000

Accommodation: Internal Stair & Entrance Hall Lounge Kitchen Two bedrooms Bathroom

Gas Central Heating Double Glazing

Gas Central Heating Double Glazing