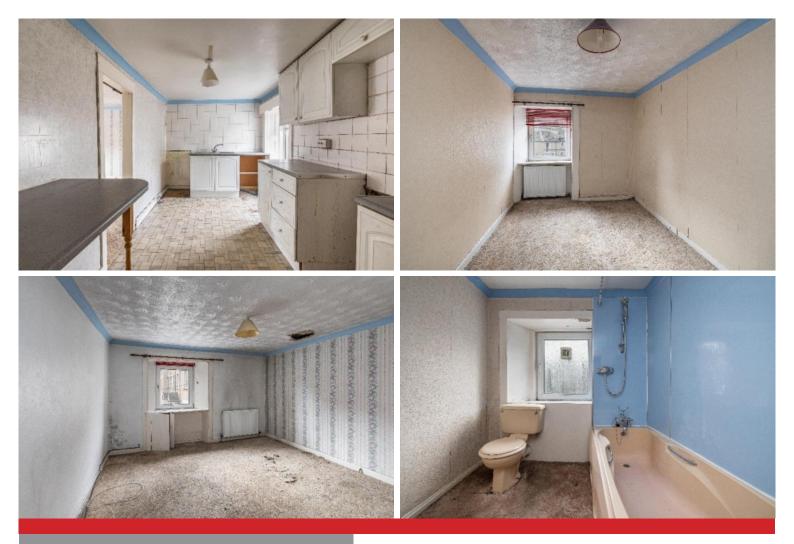

## 10 Island Street, Galashiels, TD1 1NU

Guide Price £60,000

This centrally located first floor flat would be ideally suited to someone with a keen eye for a project, perfectly placed just a short walk from most amenities including the nearby transport interchange. Accessed via a door to the side with internal stairs leading up to the property, it is a comfortably proportioned flat benefiting from good natural light and, although upgrading and modernisation is required, it offers superb potential to create an attractive starter property or investment opportunity.

### Guide Price £60,000

Accommodation: Internal Stair & Entrance Hall Lounge Kitchen Two bedrooms Bathroom

Gas Central Heating Double Glazing

Gas Central Heating Double Glazing

#### **Fixtures and Fittings**

The sale shall include all carpets and floor coverings, light fittings, and the kitchen and bathroom fittings.

Services

Mains drainage, water, electricity and gas. Double Glazing. Gas Central Heating.