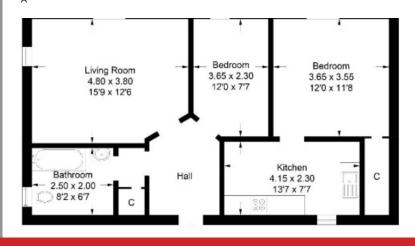

### Guide Price £60,000

Accommodation: Internal Stair & Entrance Hall Lounge Kitchen Two bedrooms Bathroom

Gas Central Heating Double Glazing

Gas Central Heating Double Glazing