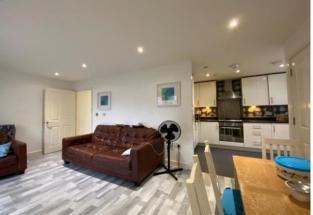

Both bedrooms are doubles and feature fitted wardrobes for plenty of storage space. The master bedroom also enjoys the benefit of an ensuite with shower. The master bathroom features: sink basin, toilet, shower & bath.