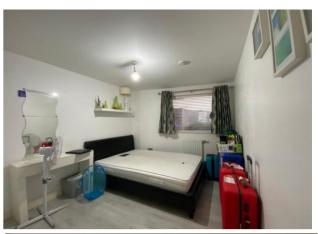

The apartment features smart, contemporary interiors with fresh, neutral décor, along with high quality flooring and fixtures. The accommodation comprises:

Entrance hallway, leading through to all rooms. A large, bright and airy living room with sliding doors opening out onto a private patio area. Off the living room is a modern kitchen equipped with a range of white, high gloss units, ample counter tops and appliances including a stainless-steel oven, hob and extractor, an integrated fridge/ freezer, dishwasher and washing machine.