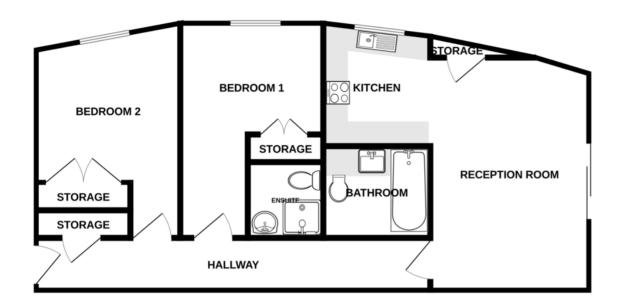

## GROUND FLOOR 799 sq.ft. (74.2 sq.m.) approx.

Whilst every attempt has been made to ensure the accuracy of the floorigan contained here, measurements of doors, windows, rooms and any other items are approximate and no responsibility is taken for any error, prospective purchaser. The services, systems and appliances shown have not been tested and no guarantee as to their operability or efficiency can be given.