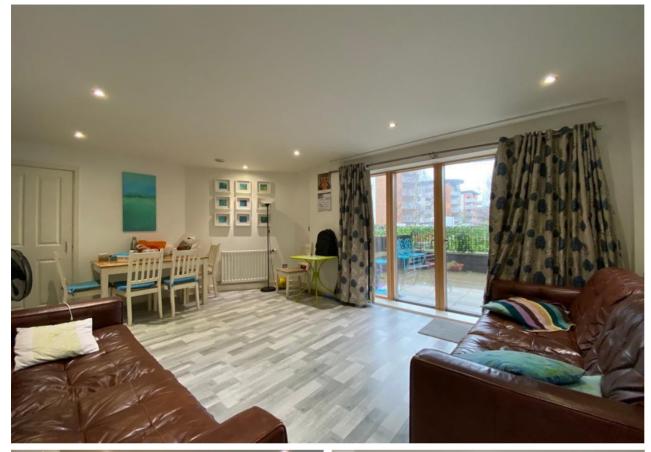

The apartment features smart, contemporary interiors with fresh, neutral décor, along with high quality flooring and fixtures. The accommodation comprises:

Entrance hallway, leading through to all rooms. A large, bright and airy living room with sliding doors opening out onto a private patio area. Off the living room is a modern kitchen equipped with a range of white, high gloss units, ample counter tops and appliances including a stainless-steel oven, hob and extractor, an integrated fridge/ freezer, dishwasher and washing machine.