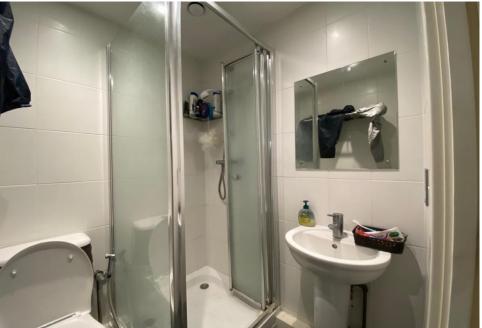

Both bedrooms are doubles and feature fitted wardrobes for plenty of storage space. The master bedroom also enjoys the benefit of an ensuite with shower. The master bathroom features: sink basin, toilet, shower & bath.