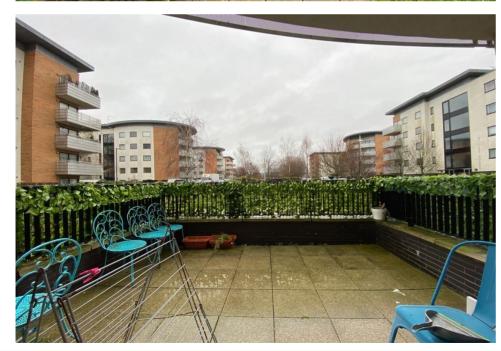

The apartment features smart, contemporary interiors with fresh, neutral décor, along with high quality flooring and fixtures. The accommodation comprises:

Entrance hallway, leading through to all rooms. A large, bright and airy living room with sliding doors opening out onto a private patio area. Off the living room is a modern kitchen equipped with a range of white, high gloss units, ample counter tops and appliances including a stainless-steel oven, hob and extractor, an integrated fridge/ freezer, dishwasher and washing machine.

This particular apartment also comes with an allocate parking spot in a secure underground car park.

Permain House occupies a prime position, within a short stroll of Rayners Lane shops and Metropolitan/ Piccadilly line station, and thus, presents a great opportunity for investment with up to £1750pcm rent achievable.