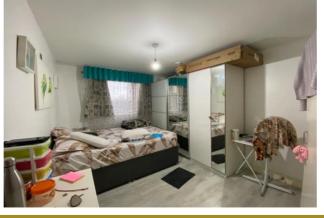

Both bedrooms are doubles and feature fitted wardrobes for plenty of storage space. The master bedroom also enjoys the benefit of an ensuite with shower. The master bathroom features: sink basin, toilet, shower & bath.