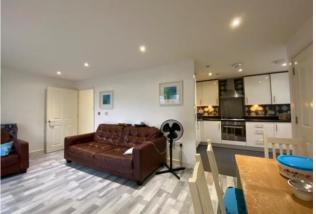

The apartment features smart, contemporary interiors with fresh, neutral décor, along with high quality flooring and fixtures. The accommodation comprises:

Entrance hallway, leading through to all rooms. A large, bright and airy living room with sliding doors opening out onto a private patio area. Off the living room is a modern kitchen equipped with a range of white, high gloss units, ample counter tops and appliances including a stainless-steel oven, hob and extractor, an integrated fridge/ freezer, dishwasher and washing machine.