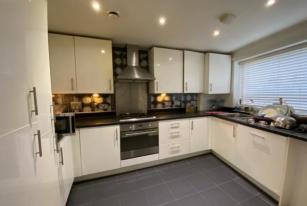

The apartment features smart, contemporary interiors with fresh, neutral décor, along with high quality flooring and fixtures. The accommodation comprises:

Entrance hallway, leading through to all rooms. A large, bright and airy living room with sliding doors opening out onto a private patio area. Off the living room is a modern kitchen equipped with a range of white, high gloss units, ample counter tops and appliances including a stainless-steel oven, hob and extractor, an integrated fridge/ freezer, dishwasher and washing machine.