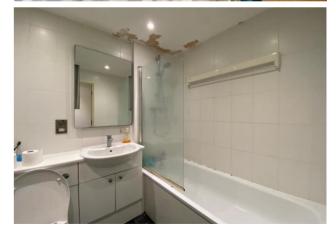

Both bedrooms are doubles and feature fitted wardrobes for plenty of storage space. The master bedroom also enjoys the benefit of an ensuite with shower. The master bathroom features: sink basin, toilet, shower & bath.