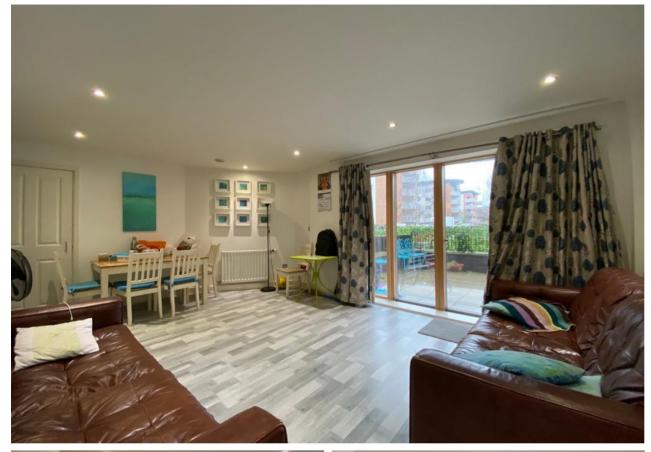

The apartment features smart, contemporary interiors with fresh, neutral décor, along with high quality flooring and fixtures. The accommodation comprises:

Entrance hallway, leading through to all rooms. A large, bright and airy living room with sliding doors opening out onto a private patio area. Off the living room is a modern kitchen equipped with a range of white, high gloss units, ample counter tops and appliances including a stainless-steel oven, hob and extractor, an integrated fridge/ freezer, dishwasher and washing machine.