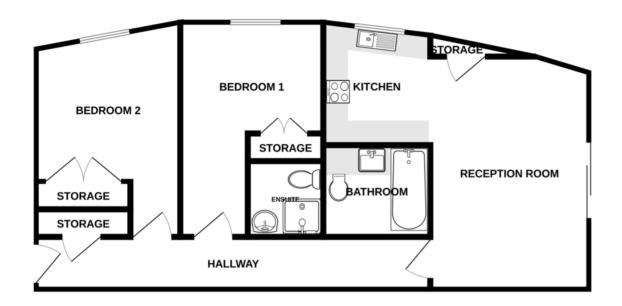

## GROUND FLOOR 799 sq.ft. (74.2 sq.m.) approx.

Whilst every altempt has been made be ensure the accuracy of the Booplan contained here, measurements of doors, windows, rooms and any other ferms are approximate and no responsibility is taken for any error, prospective purchaser. The school prospective purchaser. The school prospective purchaser and no responsibility or efficiency can be given.