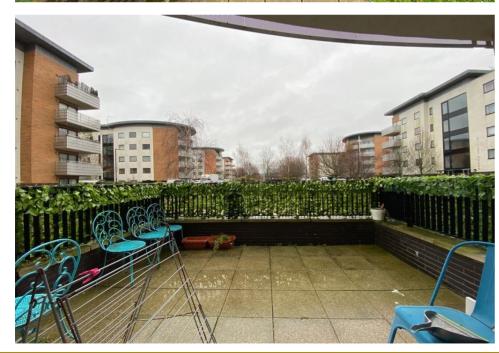

The apartment features smart, contemporary interiors with fresh, neutral décor, along with high quality flooring and fixtures. The accommodation comprises:

Entrance hallway, leading through to all rooms. A large, bright and airy living room with sliding doors opening out onto a private patio area. Off the living room is a modern kitchen equipped with a range of white, high gloss units, ample counter tops and appliances including a stainless-steel oven, hob and extractor, an integrated fridge/ freezer, dishwasher and washing machine.