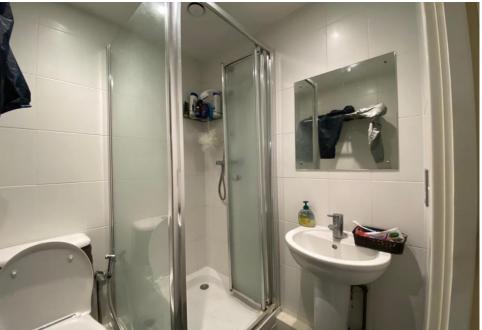

Both bedrooms are doubles and feature fitted wardrobes for plenty of storage space. The master bedroom also enjoys the benefit of an ensuite with shower. The master bathroom features: sink basin, toilet, shower & bath.