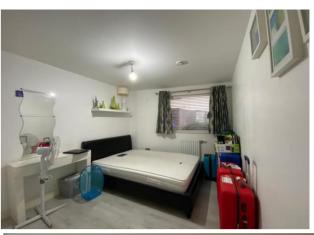

Both bedrooms are doubles and feature fitted wardrobes for plenty of storage space. The master bedroom also enjoys the benefit of an ensuite with shower. The master bathroom features: sink basin, toilet, shower & bath.