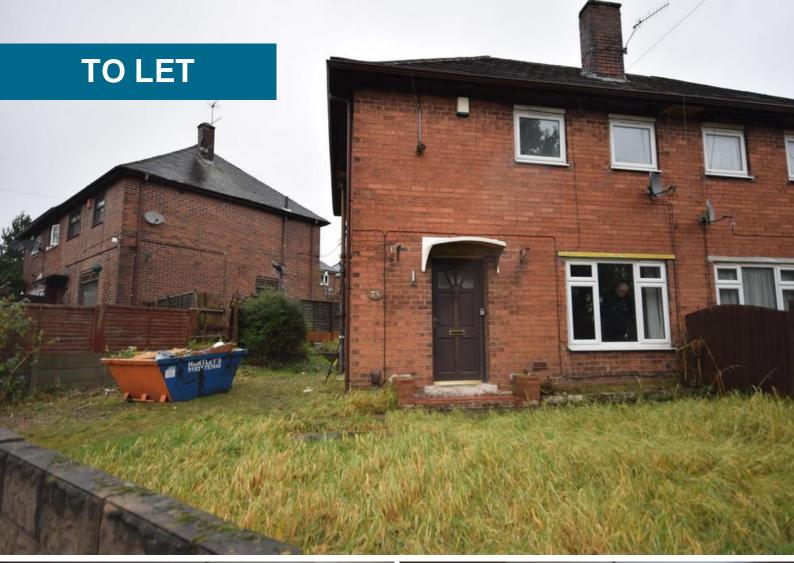

## **Greenfield Road, Tunstall**

3 Bedrooms, 1 Bathroom, Semi-Detached House

£800 pcm

## **Greenfield Road, Tunstall**

Semi-Detached House, 3 bedroom, 1 bathroom

£800 pcm

Date available: 11th January 2024

Deposit: £923 Unfurnished

Council Tax band: A

- Semi detached house
- Open plan lounge and dining room
- Kitchen
- 3 bedrooms
- Bathroom with separate Wc
- Gardens and parking
- Council tax band A

SEMI DETACHD HOUSE. Martin and co offer for rent this 3 bedroom semi detached house located in a sought after area within a short distance from Tunstall town centre. The property has the benefit of off road parking and gardens to both the front and rear and comprises an entrance hall, open plan lounge and dining room, kitchen, 3 bedrooms, bathroom with separate Wc.