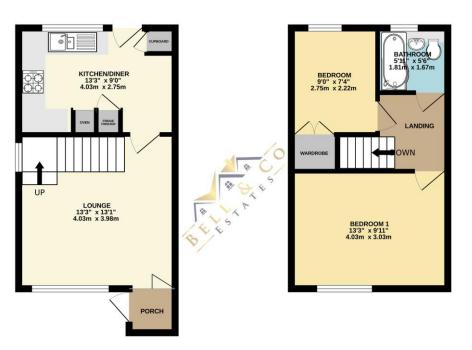

GROUND FLOOR 306 sq.ft. (28.5 sq.m.) approx.

1ST FLOOR 292 sq.ft. (27.1 sq.m.) approx.

TOTAL FLOOR AREA: 599 sq.ft. (55.6 sq.m.) approx. White very atmosp has been made to ensure the accuracy of the floorpian contained here, measurements of elevery atmosphere in the second of the second second here and the sec