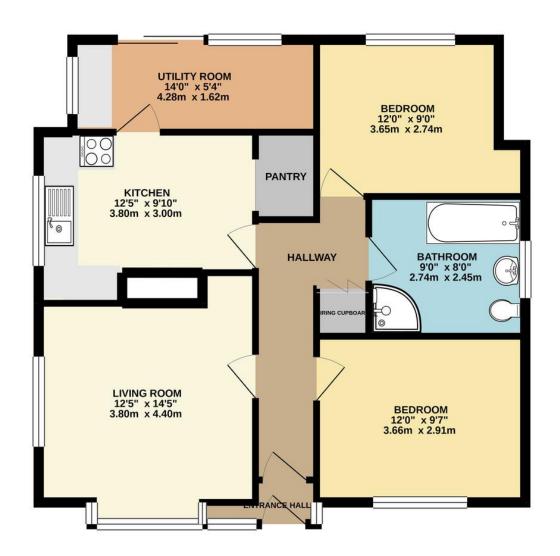

### GROUND FLOOR 731 sq.ft. (67.9 sq.m.) approx.

Our team are friendly, experienced and are all local. They know it better than they do their own living rooms and can help you find what you're looking for because we love where we live.