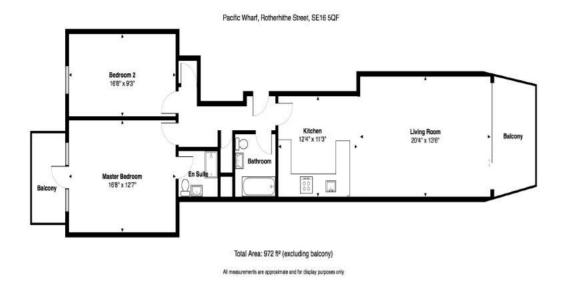

EPC Rating C
Council Tax Band F
Canada Water or Rotherhithe tube stations
Jubilee or London Overground Lines

Views: River

Outside Space: Balcony

Bedrooms: 2

Bathrooms: 2

Concierge: Yes

Furnished: Yes

Parking: Yes