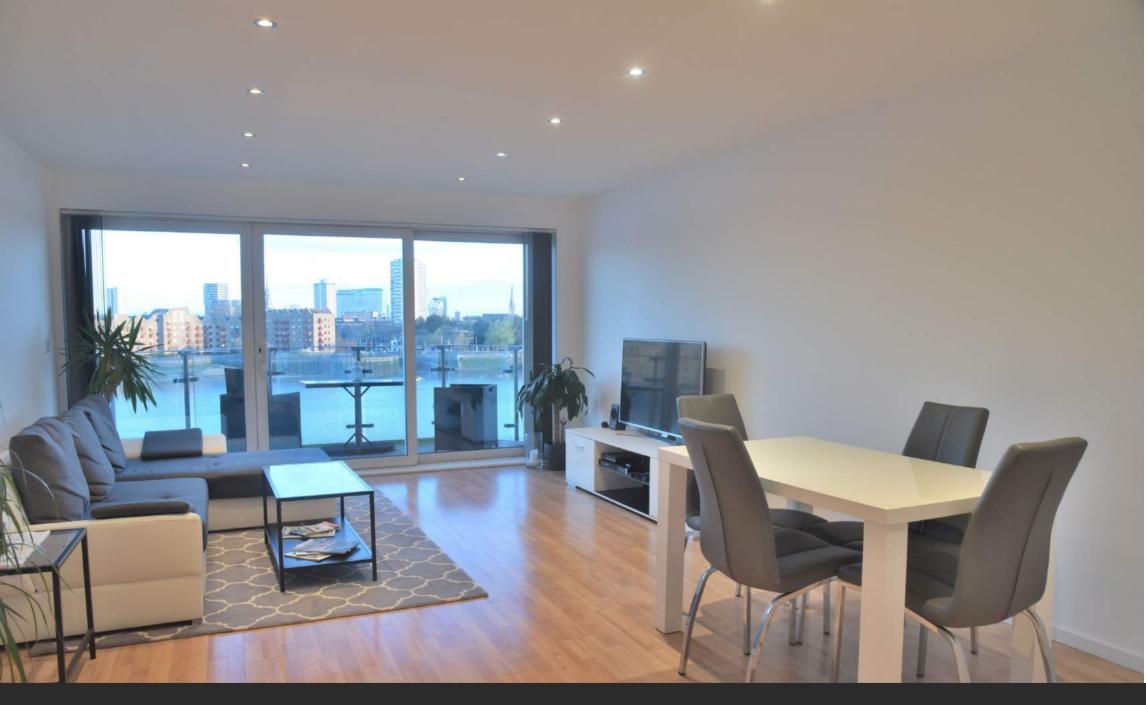

## Pacific Wharf, Rotherhithe Street

A modern riverside development in Rotherhithe, SE16 with a daytime concierge and river views

A very well presented, modern and neutral riverside apartment in Pacific Wharf. The property is offered furnished and has direct river views from the reception and balcony. The development is ideally located for transport and shopping and has a daytime concierge service, development CCTV and secure gates and parking for one vehicle.

EPC Rating C
Council Tax Band F
Canada Water or Rotherhithe tube stations
Jubilee or London Overground Lines

Views: River

Outside Space: Balcony

Bedrooms: 2

Bathrooms: 2

Concierge: Yes

Furnished: Yes

Parking: Yes