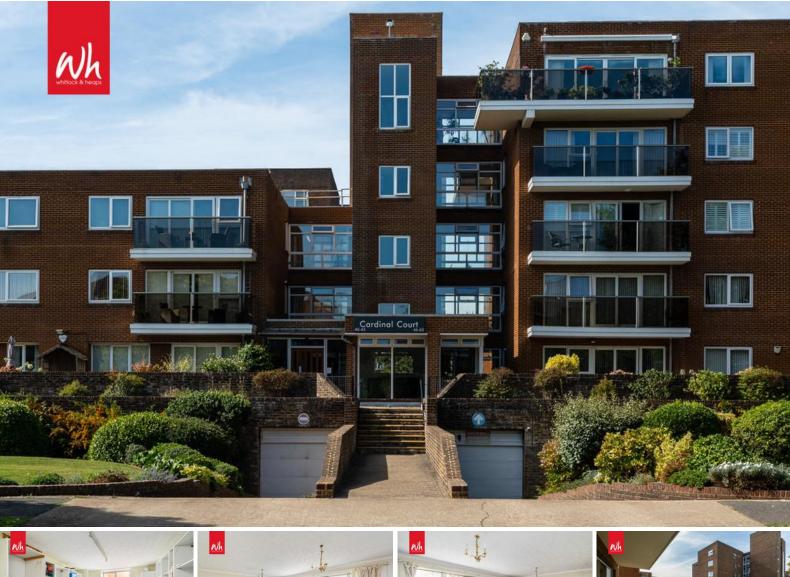

## 52 Cardinal Court, Grand Avenue, Worthing BN11 5NL Asking Price Of £290,000

- TWO BEDROOM PURPOSE BUILT FLAT
- PRIME LOCATION
- SOUGHT AFTER BLOCK
- WEST FACING BALCONY

- SHARE OF FREEHOLD
- IN NEED OF COMPLETE MODERNISATION
- WELL PROPORTIONED ROOM SIZES
- GAS CENTRAL HEATING

Whitlock & Heaps are delighted to present to market this two double bedroom flat in this sought after block on Grand Avenue. The flat boasts a spacious living room, with double doors onto the westerly aspect balcony. The flat is of good size throughout however requires updating throughout. The property is being sold with no onward chain and having a share in the freehold.

Bus routes operate locally, making commutes in and out of the town simple. Marine and West parade are located close by with their ample selection of shopping facilities, eateries and cafés. The seafront, local schools and West Worthing train station are within close proximity of the block