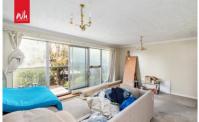

**LIVING ROOM** Sliding doors to westerly aspect balcony, radiator.

**BEDROOM 1** Radiator, double glazed windows with westerly aspect.

**BEDROOM 2** Double glazed windows with westerly aspect, radiator.