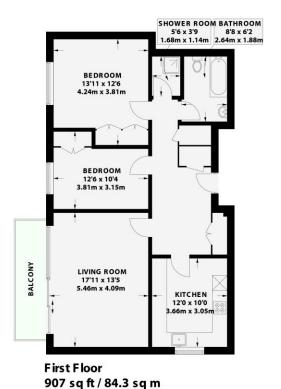

**ENTRANCE HALL** Two storage cupboards housing electrics, radiator, airing cupboard, doors to all rooms.

**KITCHEN** Incorporating stainless steel double sink with mixer tap and splashback, vinyl work surfaces with cupboards below and matching eye level cupboards, four ring electric hob, fitted 'Belling' oven, 'Viessmann' gas fired combination boiler, radiator, south aspect UPVC double glazed window.

**LIVING ROOM** Sliding doors to westerly aspect balcony, radiator.

**BEDROOM 1** Radiator, double glazed windows with westerly aspect.

**BEDROOM 2** Double glazed windows with westerly aspect, radiator.

**BATHROOM** Comprising bathroom suite with vanity wash hand basin, low level w.c., radiator.

**SEPARATE SHOWER** Walk in shower unit with 'Triton' electric shower.

**OUTGOINGS** Share of Freehold Lease 999 years from approx. 1980s Maintenance is £1,999.50 per annum

## **CARDINAL COURT**

WORTHING

907 sq ft / 84.3 sq m

Celling Height
T Hot Water Tank
FF Fridge / Freezer
Head Height Below 1.5m
Messuring Points
S Storage Cupboard
W Fitted Warrboard
V Garden Shortened for Display