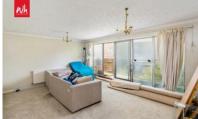

**LIVING ROOM** Sliding doors to westerly aspect balcony, radiator.

**BEDROOM 1** Radiator, double glazed windows with westerly aspect.

**BEDROOM 2** Double glazed windows with westerly aspect, radiator.