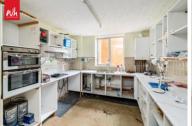

**ENTRANCE HALL** Two storage cupboards housing electrics, radiator, airing cupboard, doors to all rooms.

**KITCHEN** Incorporating stainless steel double sink with mixer tap and splashback, vinyl work surfaces with cupboards below and matching eye level cupboards, four ring electric hob, fitted 'Belling' oven, 'Viessmann' gas fired combination boiler, radiator, south aspect UPVC double glazed window.