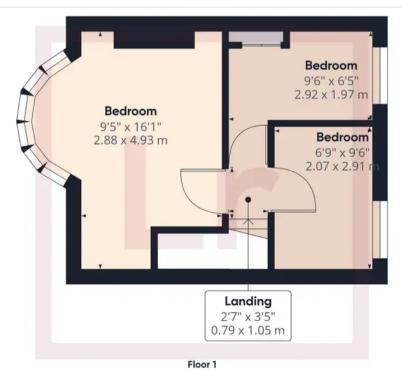

## Approximate total area®

625.7 ft<sup>2</sup> 58.13 m<sup>2</sup>

Excluding balconies and terraces

While every attempt has been made to ensure accuracy, all measurements are approximate, not to scale. This floor plan is for illustrative purposes only.