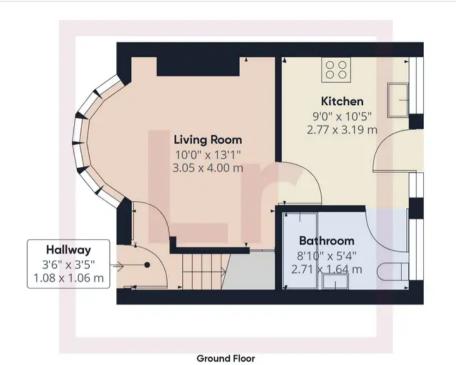

## Approximate total area®

625.7 ft<sup>2</sup> 58.13 m<sup>2</sup>

Excluding balconies and terraces

While every attempt has been made to ensure accuracy, all measurements are approximate, not to scale. This floor plan is for illustrative purposes only.