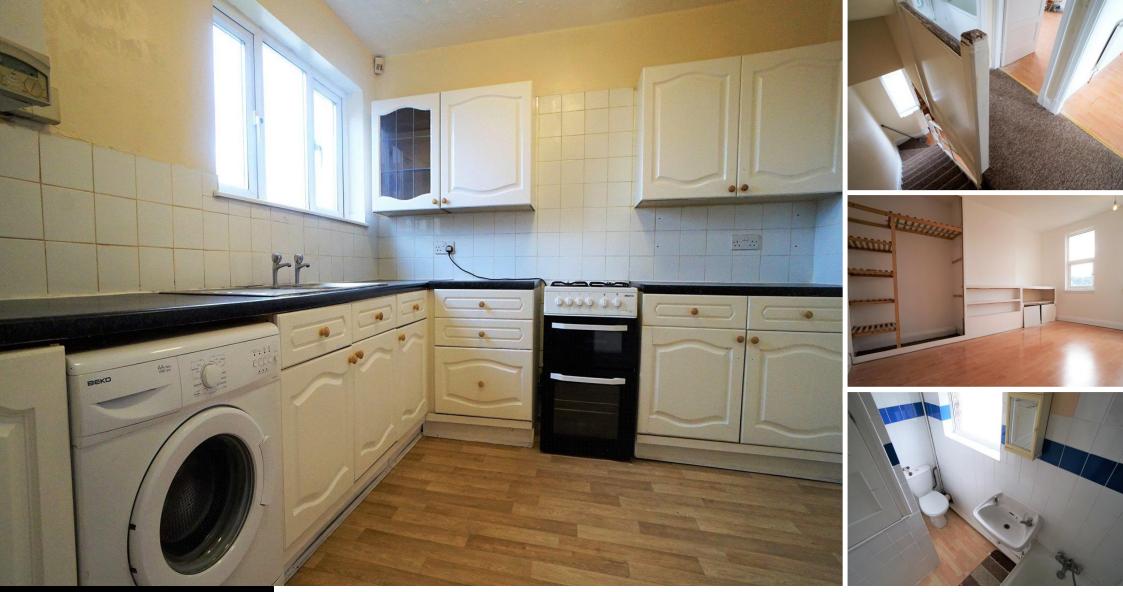

### Interior

| Entrance Hall  | 13'2" x 3'11" (4.01m x 1.2m) |
|----------------|------------------------------|
| Kitchen        | 10'5" x 9'3" (3.18m x 2.82m) |
| Lounge         | 17'1" x 15'3" (5.2m x 4.65m) |
| Master Bedroom | 14'7" x 11' (4.45m x 3.35m)  |
| Second Bedroom | 11'1" x 9'3" (3.38m x 2.82m) |
| Third Bedroom  | 11'6" x 6'4" (3.5m x 1.93m)  |
| Bathroom       | 8'11" x 6'2" (2.72m x 1.88m) |