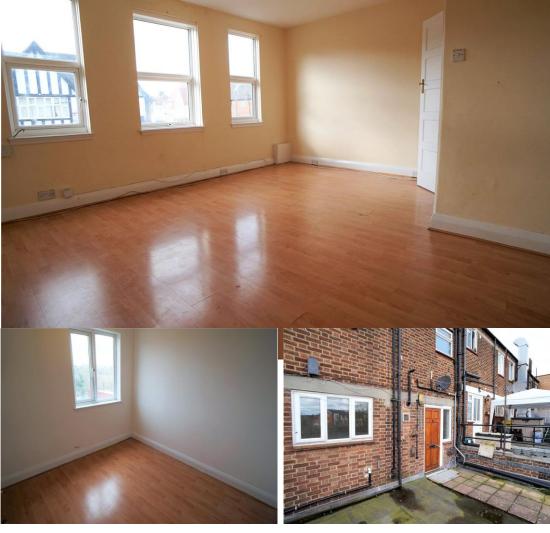

### Interior

| Entrance Hall  | 13'2" x 3'11" (4.01m x 1.2m) |
|----------------|------------------------------|
| Kitchen        | 10'5" x 9'3" (3.18m x 2.82m) |
| Lounge         | 17'1" x 15'3" (5.2m x 4.65m) |
| Master Bedroom | 14'7" x 11' (4.45m x 3.35m)  |
| Second Bedroom | 11'1" x 9'3" (3.38m x 2.82m) |
| Third Bedroom  | 11'6" x 6'4" (3.5m x 1.93m)  |
| Bathroom       | 8'11" x 6'2" (2.72m x 1.88m) |