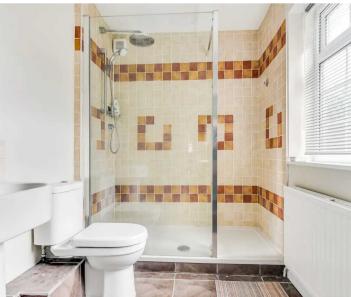

#### Bathroom

8' 2" x 6' 11" (2.49m x 2.11m)

With double glazed window with obscure glass to side aspect. Fitted with a suite comprising large walk in shower cubicle, dual flush wc, pedestal wash hand basin, tiled splash back areas, tiled flooring, radiator.