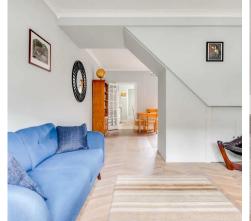

#### **Dining Room**

With double glazed door to the rear garden, stairs rising to first floor landing, under stairs storage cupboard, wood flooring, radiator, open to:

#### Lounge

With double glazed bay window to front aspect, radiator, wood flooring, under stairs storage cupboard.