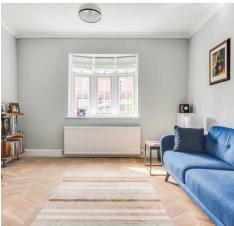

#### Lounge/Dining Room

24' 9" x 11' 11" (7.54m x 3.63m)

#### Lounge

With double glazed bay window to front aspect, radiator, wood flooring, under stairs storage cupboard.