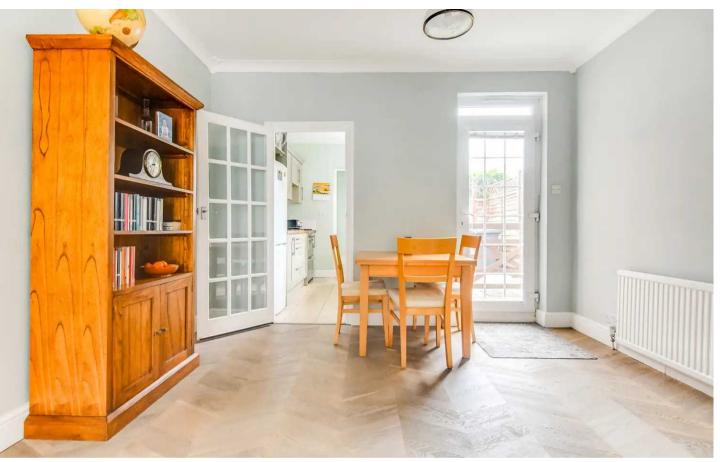

#### **Dining Room**

With double glazed door to the rear garden, stairs rising to first floor landing, under stairs storage cupboard, wood flooring, radiator, open to: