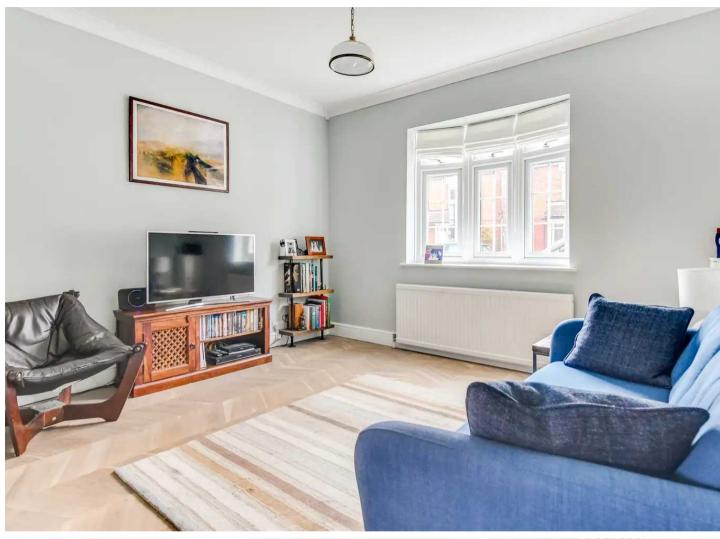

#### Lounge/Dining Room

24' 9" x 11' 11" (7.54m x 3.63m)

#### Lounge

With double glazed bay window to front aspect, radiator, wood flooring, under stairs storage cupboard.