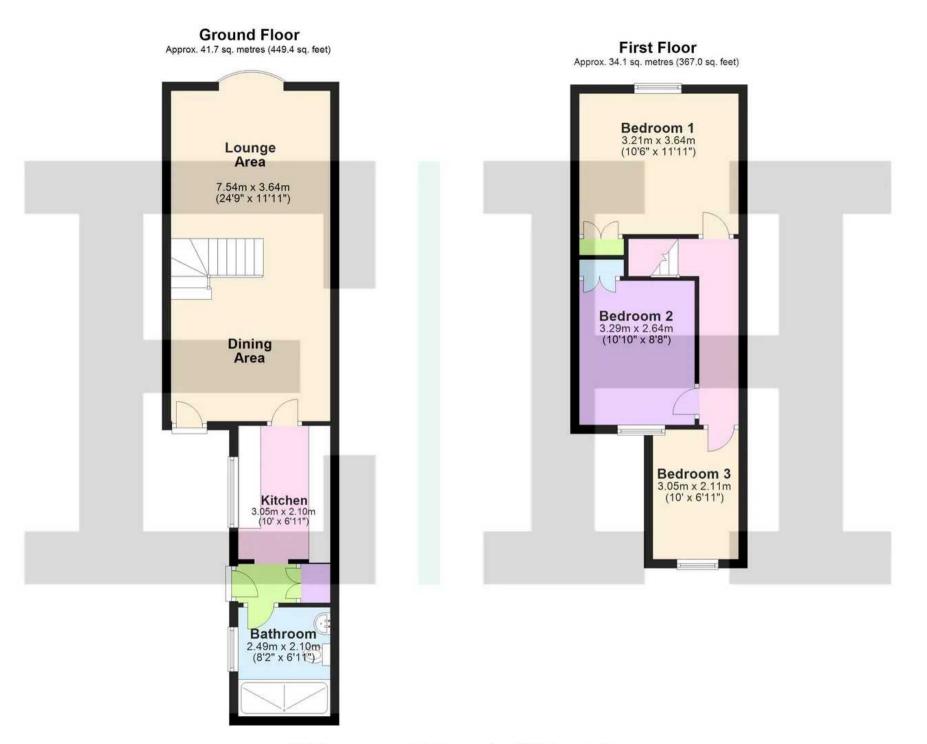

#### Bathroom

8' 2" x 6' 11" (2.49m x 2.11m)

With double glazed window with obscure glass to side aspect. Fitted with a suite comprising large walk in shower cubicle, dual flush wc, pedestal wash hand basin, tiled splash back areas, tiled flooring, radiator.

#### Kitchen

10' 0" x 6' 11" (3.05m x 2.11m)

With double glazed window to side aspect. Fitted with a range of wall and base storage units with work surfaces over incorporating a sink and drainer unit, space for oven with extractor over, appliance space, wall mounted boiler, tiled splash back areas, tiled flooring, door to:

#### Lounge/Dining Room

24' 9" x 11' 11" (7.54m x 3.63m)

#### **Dining Room**

With double glazed door to the rear garden, stairs rising to first floor landing, under stairs storage cupboard, wood flooring, radiator, open to:

#### Lounge

With double glazed bay window to front aspect, radiator, wood flooring, under stairs storage cupboard.

#### **Bedroom One**

10' 6" x 11' 11" (3.20m x 3.63m)

With double glazed window too front aspect, radiator, built in storage cupboard.

#### Bedroom Two

10' 10" x 8' 8" (3.30m x 2.64m)

With double glazed window to rear aspect, radiator, built in storage cupboard.

#### **Bedroom Three**

10' 0" x 6' 11" (3.05m x 2.11m)

With double glazed window to rear aspect, radiator, wood effect flooring.