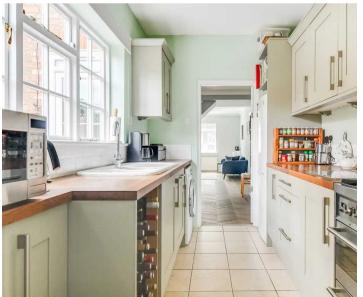

#### Kitchen

10' 0" x 6' 11" (3.05m x 2.11m)

With double glazed window to side aspect. Fitted with a range of wall and base storage units with work surfaces over incorporating a sink and drainer unit, space for oven with extractor over, appliance space, wall mounted boiler, tiled splash back areas, tiled flooring, door to: