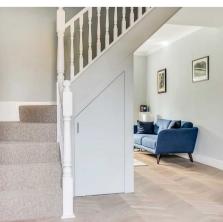

#### **Dining Room**

With double glazed door to the rear garden, stairs rising to first floor landing, under stairs storage cupboard, wood flooring, radiator, open to:

#### Lounge

With double glazed bay window to front aspect, radiator, wood flooring, under stairs storage cupboard.