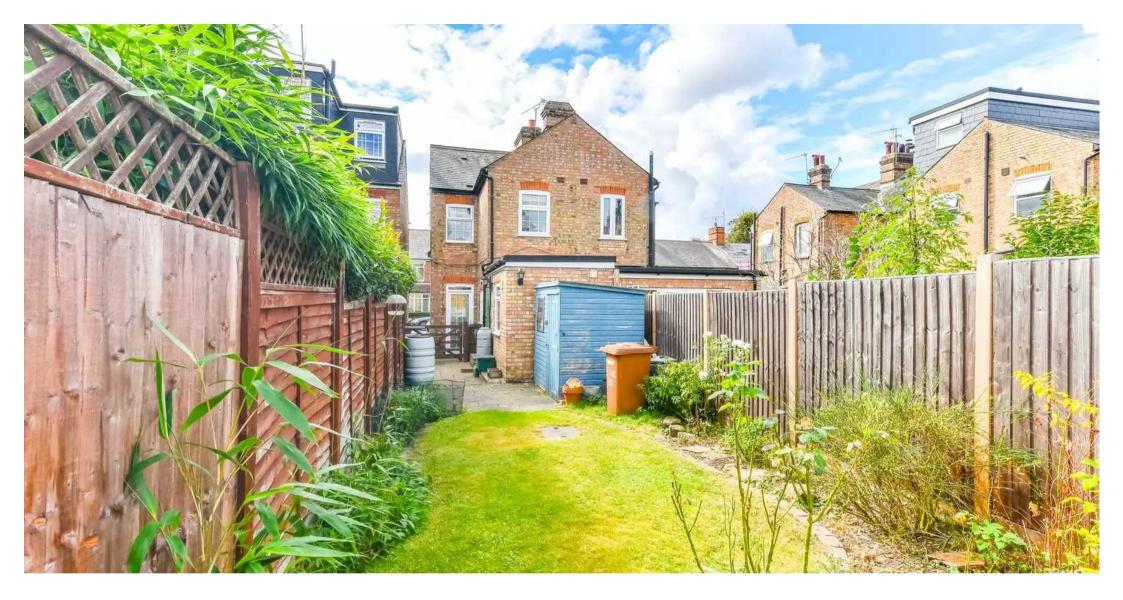

#### **REAR GARDEN**

The rear garden is laid to lawn with two patio seating areas, plant and shrub borders and timber garden shed.