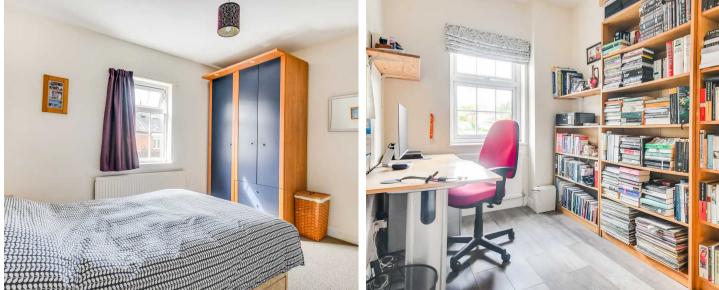

#### Bedroom Two

10' 10" x 8' 8" (3.30m x 2.64m)

With double glazed window to rear aspect, radiator, built in storage cupboard.

#### **Bedroom Three**

10' 0" x 6' 11" (3.05m x 2.11m)

With double glazed window to rear aspect, radiator, wood effect flooring.