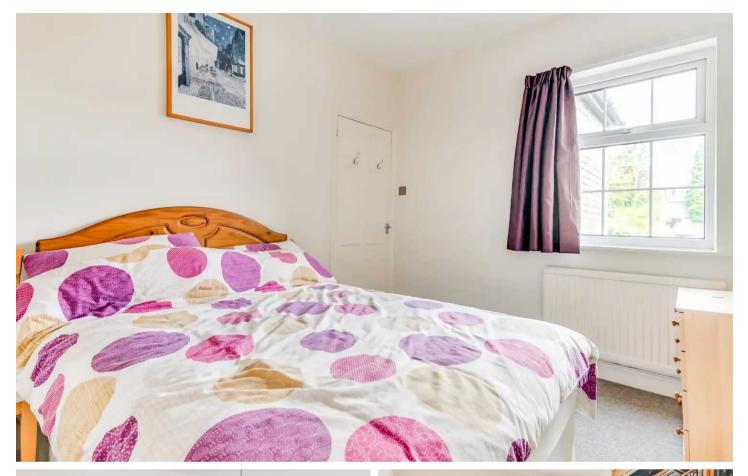

#### **Bedroom One**

10' 6" x 11' 11" (3.20m x 3.63m)

With double glazed window too front aspect, radiator, built in storage cupboard.