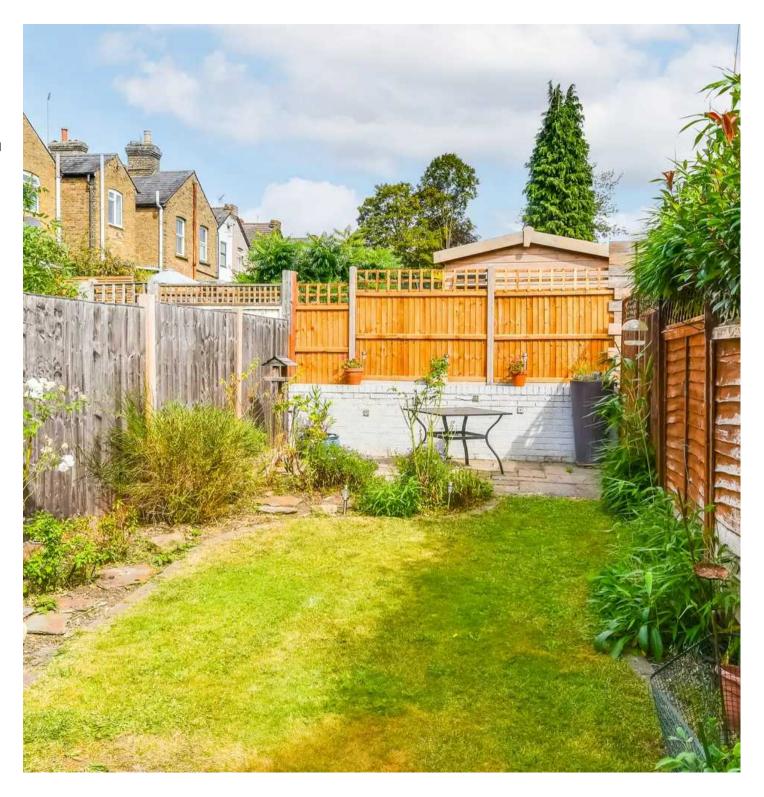

#### **REAR GARDEN**

The rear garden is laid to lawn with two patio seating areas, plant and shrub borders and timber garden shed.