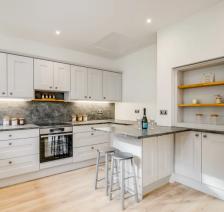

# Kitchen/Breakfast Room

12' 7" x 11' 10" (3.84m x 3.61m)

Beautifully refitted with a range of panelled door wall and base units with work surface over with inset sink and drainer unit. Matching splash backs, integrated dishwasher, oven and hob. Window to rear aspect.