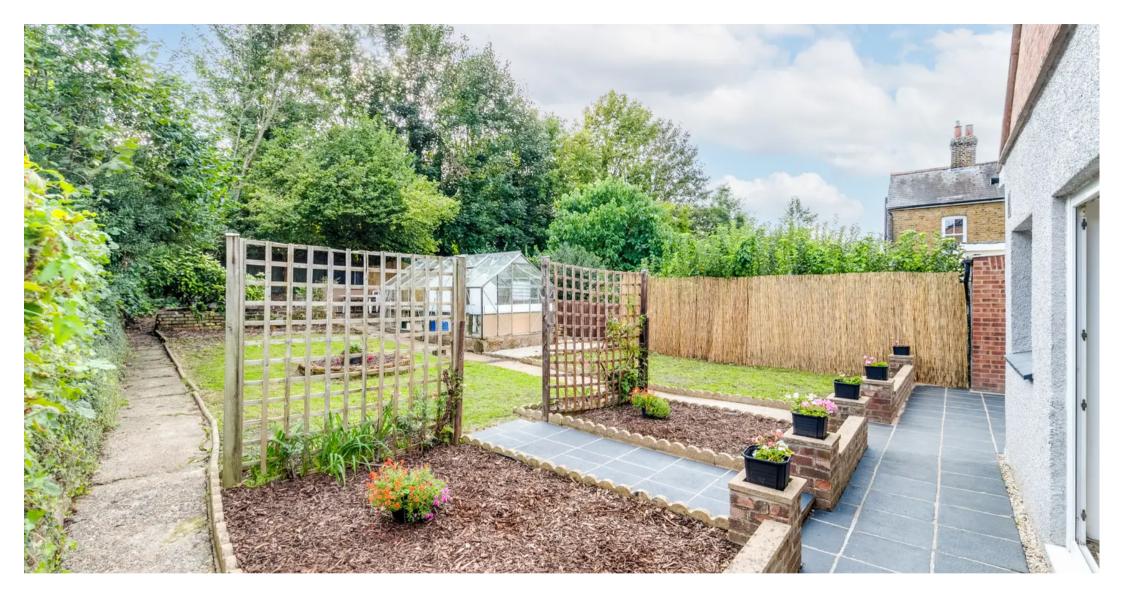

# REAR GARDEN

77' 8" x 32' 6" (23.67m x 9.91m)

The property benefits from a generous South facing rear garden measuring approximately 75ft.