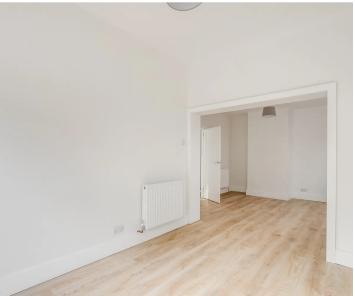

#### **Reception Room**

11' 10" x 11' 10" (3.61m x 3.61m) Window to side aspect open to:

#### **Dining Room**

11' 8" x 8' 7" (3.56m x 2.62m) Sliding doors to garden: