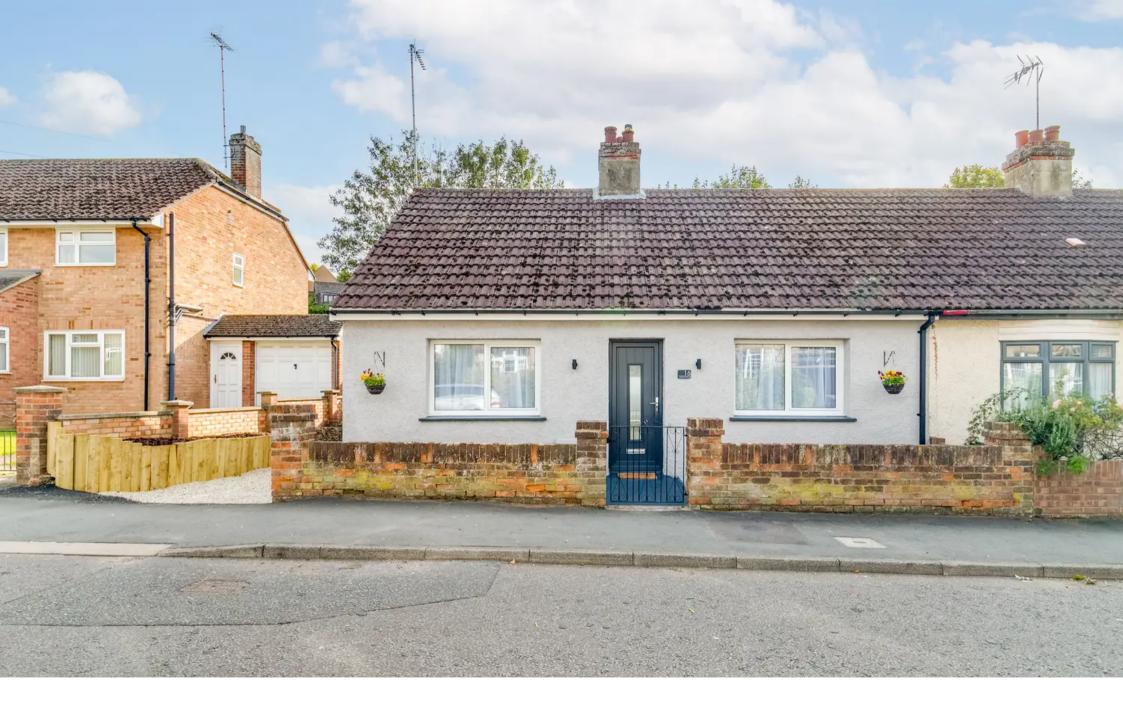

# Elliot Heath

16 Cromwell Road, Ware
Guide Price £485,000

# 16 Cromwell Road

Ware, Ware

Refurbished 2-bed bungalow near Ware's town centre. Spacious rooms incl. 2 double bedrooms, generous kitchen/breakfast room, living & dining room. Refitted kitchen, 75ft South facing rear garden, off-street parking. Vacant possession. Call 01920 293333 to view.