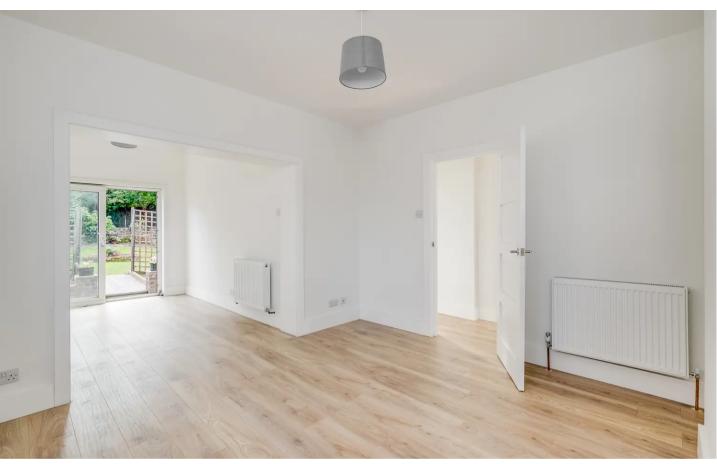

#### **Reception Room**

11' 10" x 11' 10" (3.61m x 3.61m) Window to side aspect open to:

#### **Dining Room**

11' 8" x 8' 7" (3.56m x 2.62m) Sliding doors to garden: