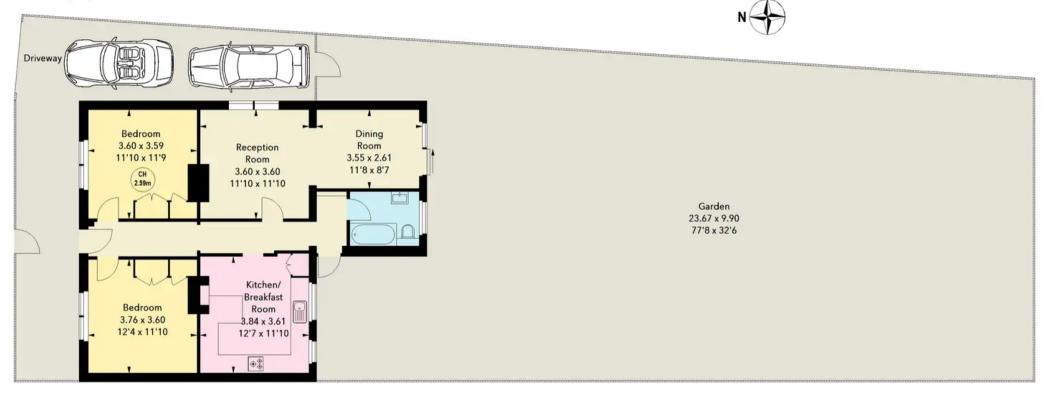

Council Tax band: D

Tenure: Freehold

EPC Energy Efficiency Rating: D

EPC Environmental Impact Rating: D

Key : CH - Ceiling Height

Approximate Area = 81.19 sq m / 874 sq ft

## Ground Floor

Illustration For Identification Purposes Only.

All measurements and areas are approximate, not to scale.

© Orange Tree Photography