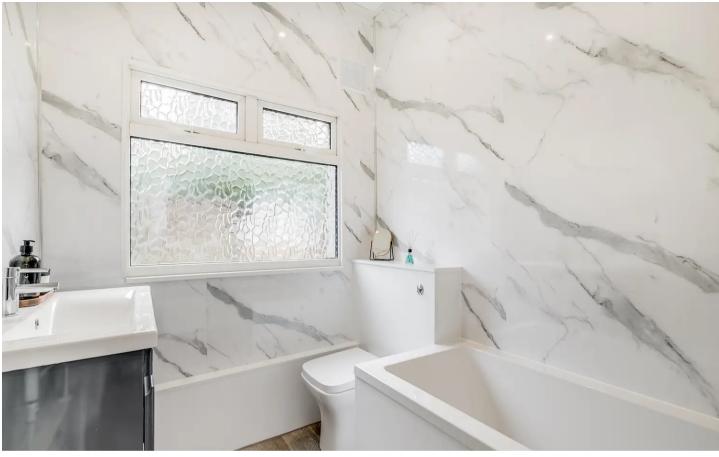

#### Bathroom

Brand new suite comprising; vanity storage unit with inset wash hand, low level w.c, panel enclosed bath with mixer taps and shower over. Window to rear aspect.