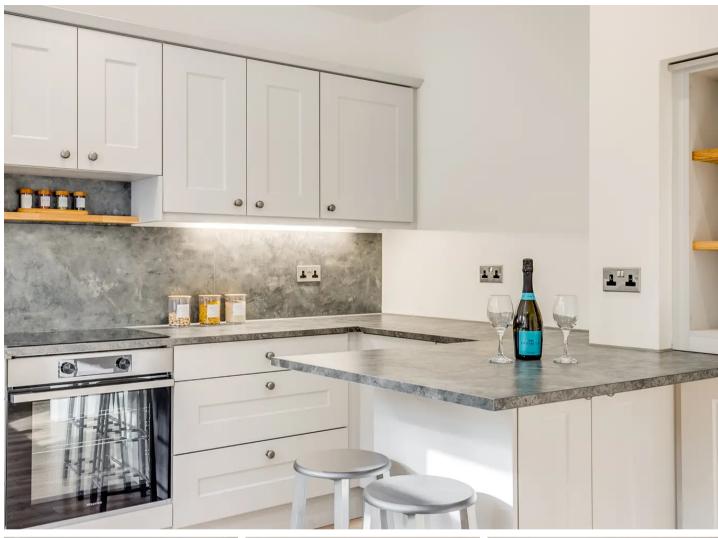

# Kitchen/Breakfast Room

12' 7" x 11' 10" (3.84m x 3.61m)

Beautifully refitted with a range of panelled door wall and base units with work surface over with inset sink and drainer unit. Matching splash backs, integrated dishwasher, oven and hob. Window to rear aspect.