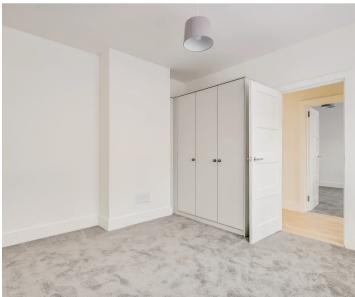

#### **Bedroom One**

12' 4" x 11' 10" (3.76m x 3.61m)
Window to front aspect, fitted wardrobes.

#### **Bedroom Two**

11' 10" x 11' 9" (3.61m x 3.58m) Window to front aspect, fitted wardrobes.