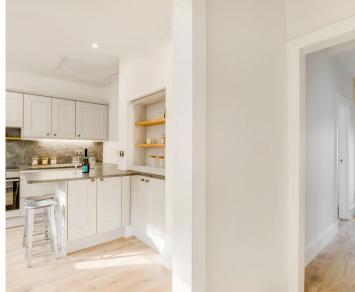

# Kitchen/Breakfast Room

12' 7" x 11' 10" (3.84m x 3.61m)

Beautifully refitted with a range of panelled door wall and base units with work surface over with inset sink and drainer unit. Matching splash backs, integrated dishwasher, oven and hob. Window to rear aspect.