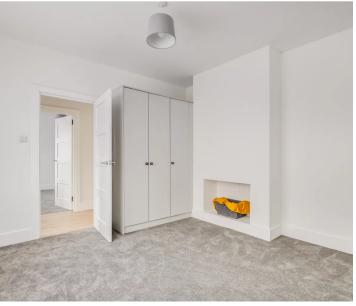

#### **Bedroom One**

12' 4" x 11' 10" (3.76m x 3.61m)
Window to front aspect, fitted wardrobes.

#### **Bedroom Two**

11' 10" x 11' 9" (3.61m x 3.58m) Window to front aspect, fitted wardrobes.