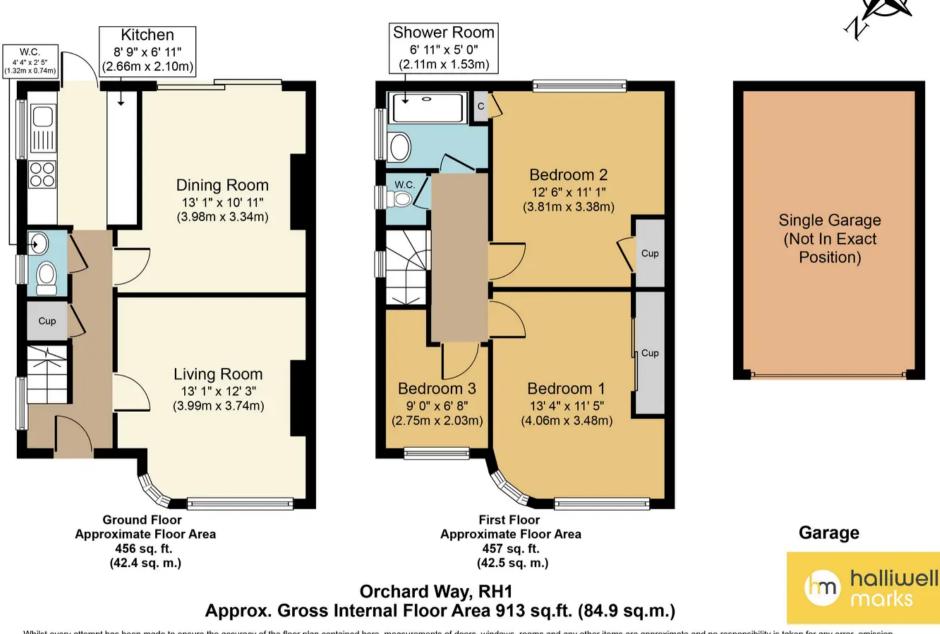

Council Tax band: D

Tenure: Freehold

Whilst every attempt has been made to ensure the accuracy of the floor plan contained here, measurements of doors, windows, rooms and any other items are approximate and no responsibility is taken for any error, omission, or mis-statement. The measurements should not be relied upon for valuation, transaction and/or funding purposes This plan is for illustrative purposes only and should be used as such by any prospective purchaser or tenant. The services, systems and appliances shown have not been tested and no guarantee as to their operability or efficiency can be given.