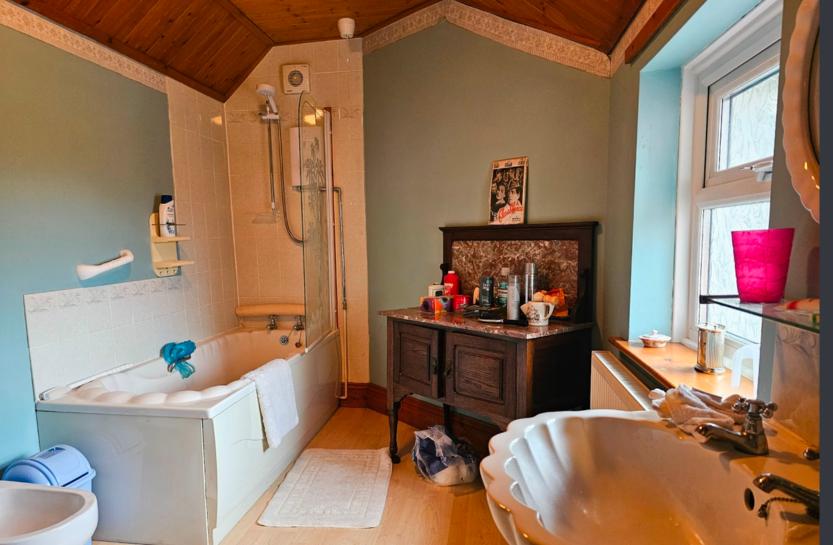

### **BATHROOM**

Pine clad ceiling, Opaque double glaze white UPVC window to side elevation. The bathroom comprises of a white WC. a white bidet, White hand wash basin with shaving point and light above. A white Bath with overhead electric shower, glass shower panel and white extractor fan above. White wall mounted radiator with thermostat. Heated towel radiator.

#### **SECOND FLOOR BATHROOM**

Located on the second floor of the property the bathroom consists of a walk in shower with a hinged patterned glass door, White low flush W.C and white wash hand basin. Contemporary tiles to floor and walls throughout