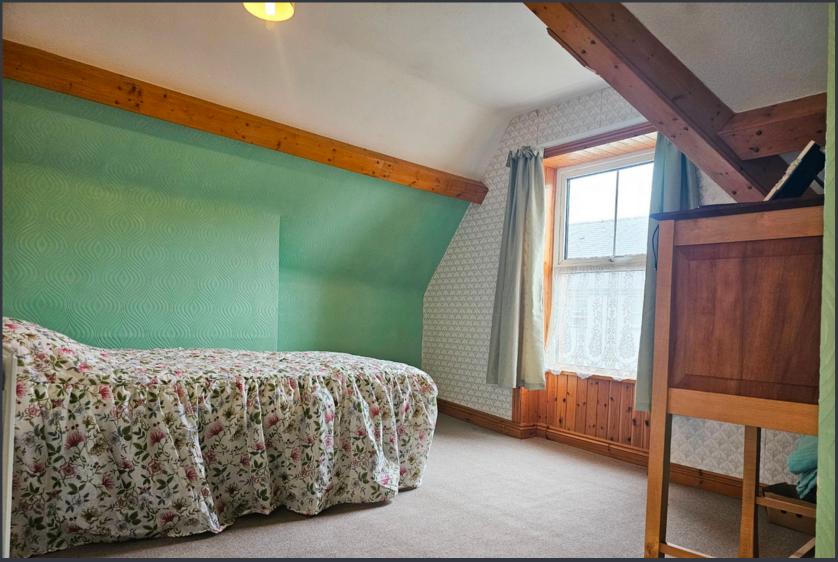

#### **BEDROOM TWO (3.72m x 2.98m)**

Located on the second floor this bedroom benefits from a double glazed white UPVC window to rear elevation with views that look out up to Brynymor Road. Original wooden rafter beams, Small white hand wash basin located in the corner of the bedroom and a wall mounted radiator.