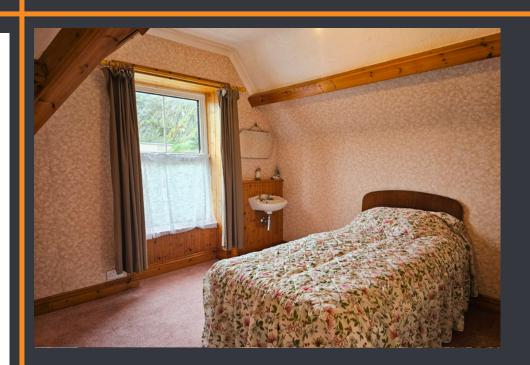

#### **BEDROOM TWO (3.72m x 2.98m)**

Located on the second floor this bedroom benefits from a double glazed white UPVC window to rear elevation with views that look out up to Brynymor Road. Original wooden rafter beams, Small white hand wash basin located in the corner of the bedroom and a wall mounted radiator.