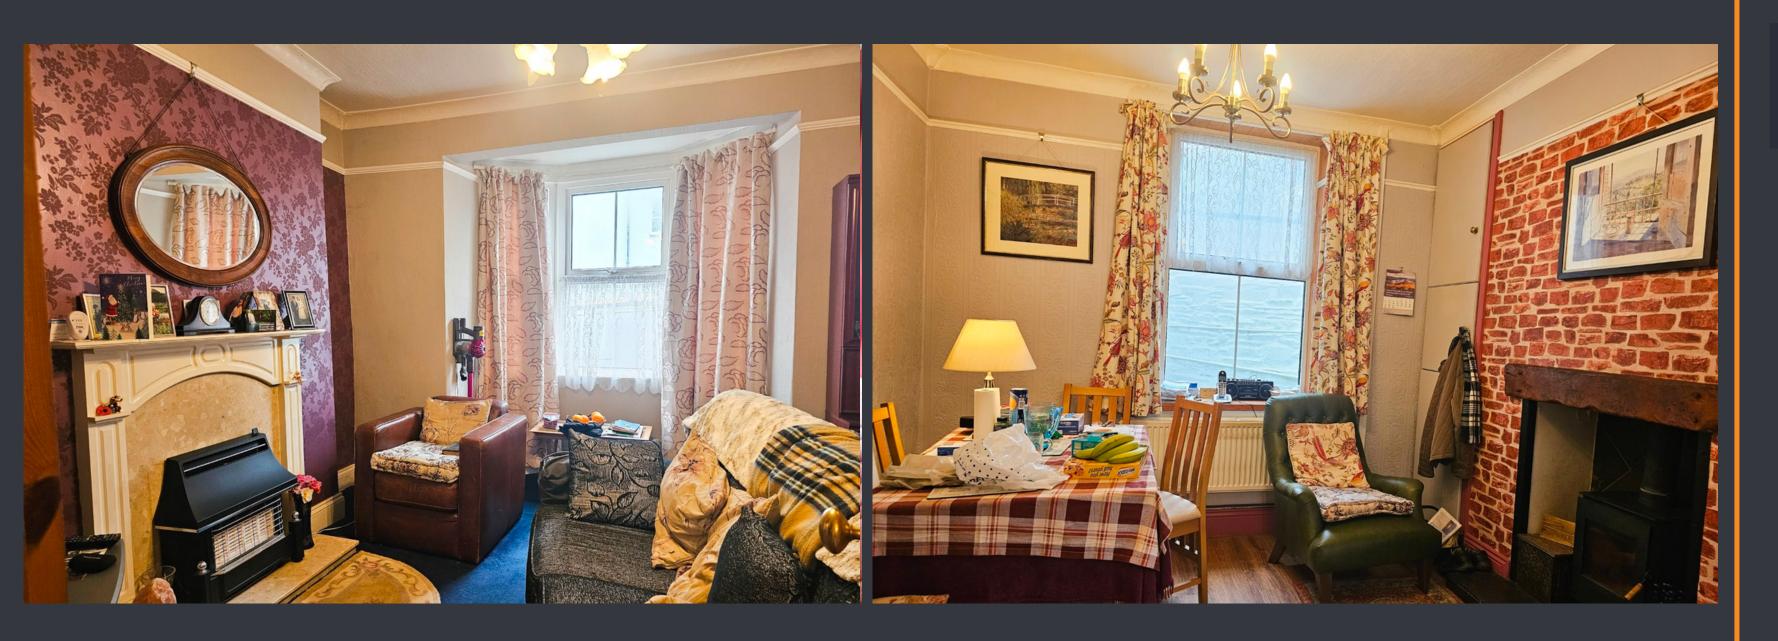

### **DINING ROOM (3.44m x 3.02m)**

Double glazed white UPVC window to rear elevation, Wooden laminate to floor, Log burner and tiled hearth. Built in storage space and double glazed doors that lead to;

### LOUNGE (3.98m max x 3.91m)

Double glazed white UPVC window to front elevation, Blue carpet to floor, TV, phone and broadband points. Wall mounted radiator with thermostat. Fireplace surround with Gas Heater.