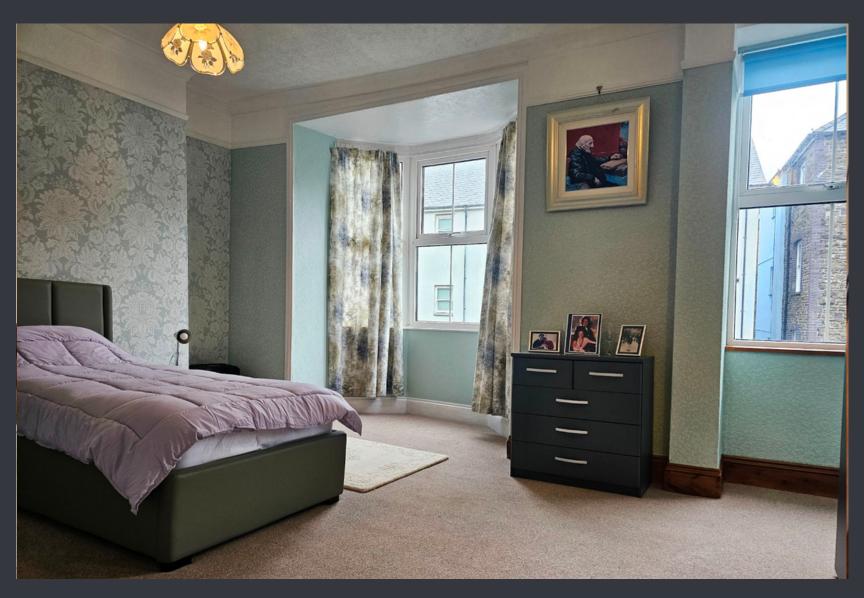

#### MASTER BEDROOM (5.16m max x 4.33m)

Master bedroom consists of two double glazed white UPVC windows one of which is a bay window both to front elevation with views looking out to Brynymor Terrace and a view of the Cliff Railway building. Cream carpets to floor, Wall mounted thermostat radiator.