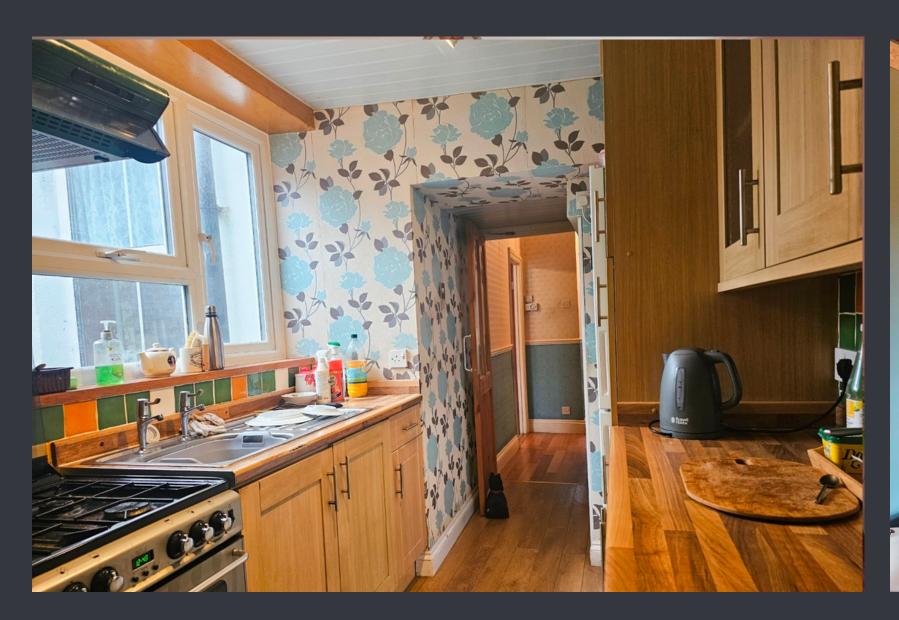

### **KITCHEN (4.46m x 2.29m)**

Located at the end of the hallway the kitchen consists of a double glazed UPVC window to the side elevation, Brown laminate to floor a large built in storage cupboard currently used as a food pantry with a fitted electric light inside. Plumbing for washing machine or dishwasher, Stainless steel sink, Space for cooker with extractor fan above and space for fridge freezer.