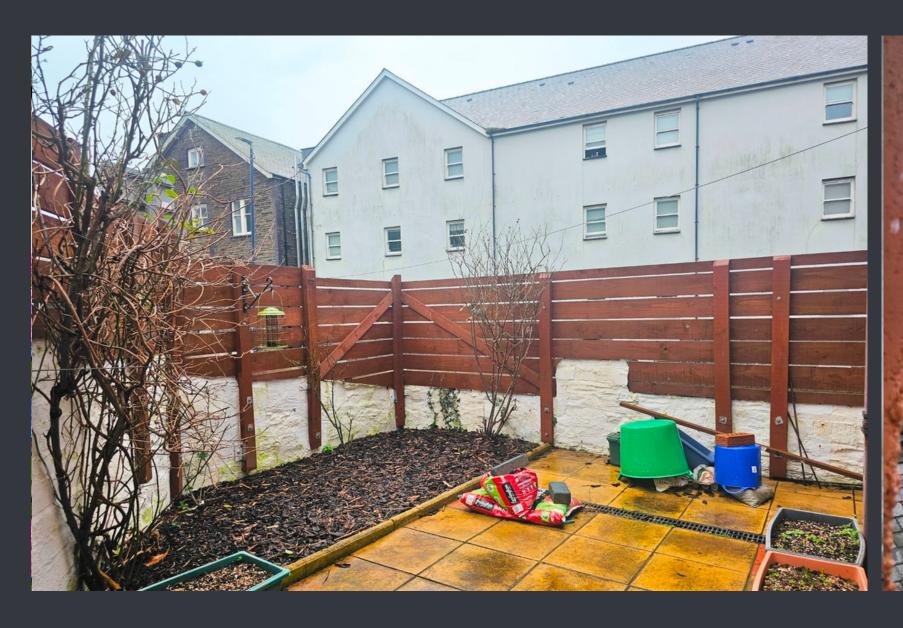

#### **GARDEN**

Concrete slabbed patio, Small wood chipped area, Outside tap. Wooden fence surrounding perimeter of the garden. A gate to the side that leads onto Brynmor Rd.

Cambrian Chambers
Terrace Road
Aberystwyth
Ceredigion
SY23 1NY