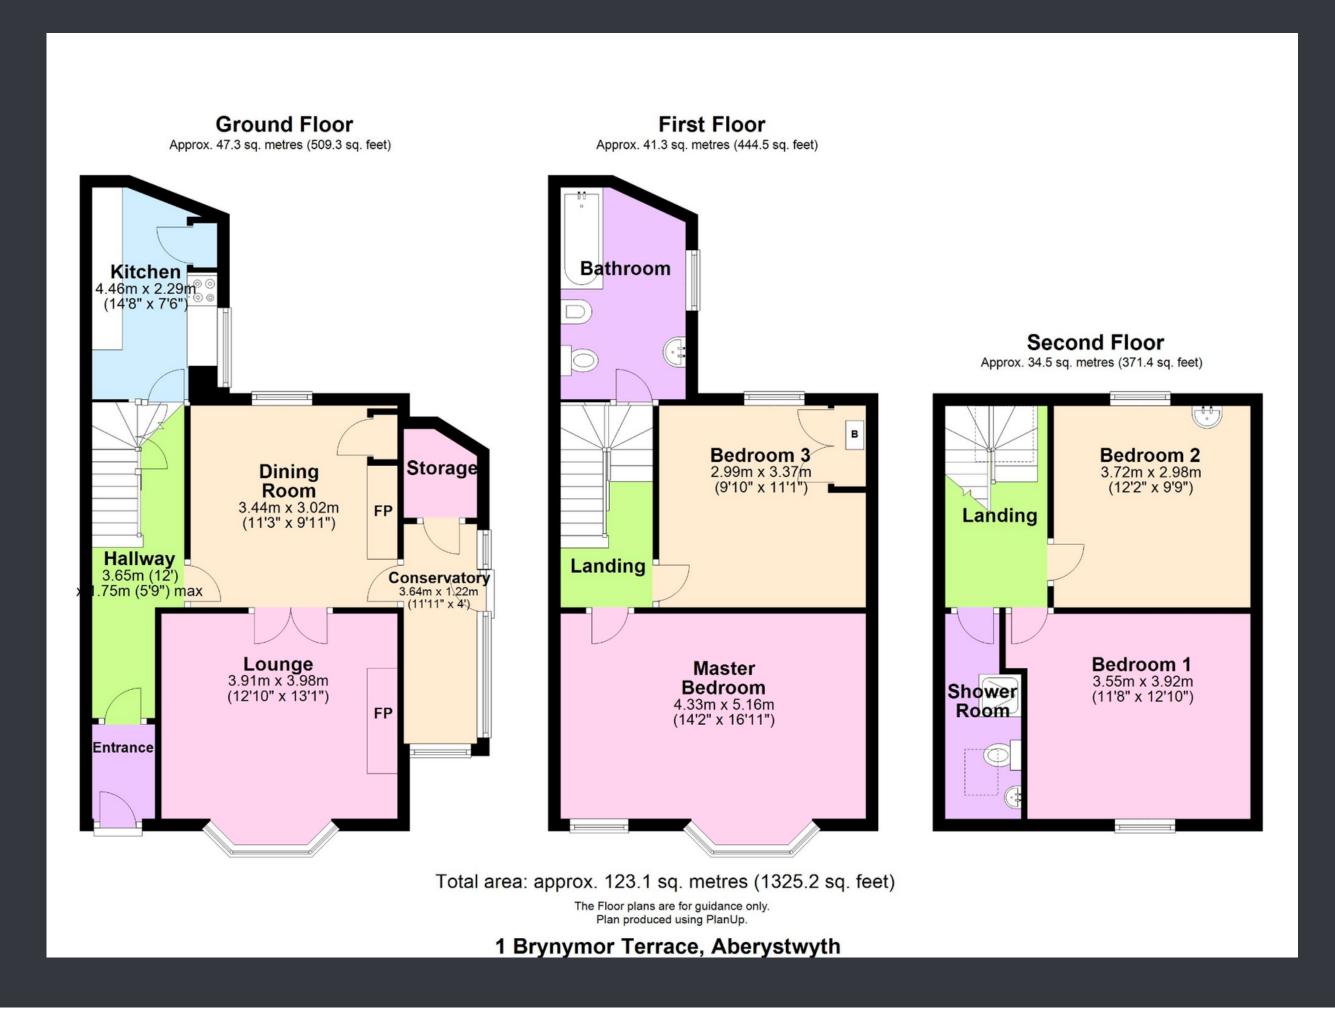

### **HALLWAY (3.65m X 1.75m)**

The hallway has wooden laminate to floor, Wall mounted radiator, Wall mounted thermostat and fitted smoke detector.

### **DINING ROOM (3.44m x 3.02m)**

Double glazed white UPVC window to rear elevation, Wooden laminate to floor, Log burner and tiled hearth. Built in storage space and double glazed doors that lead to;

### LOUNGE (3.98m max x 3.91m)

Double glazed white UPVC window to front elevation, Blue carpet to floor, TV, phone and broadband points. Wall mounted radiator with thermostat. Fireplace surround with Gas Heater.

### **KITCHEN (4.46m x 2.29m)**

Located at the end of the hallway the kitchen consists of a double glazed UPVC window to the side elevation, Brown laminate to floor a large built in storage cupboard currently used as a food pantry with a fitted electric light inside. Plumbing for washing machine or dishwasher, Stainless steel sink, Space for cooker with extractor fan above and space for fridge freezer.

### **BATHROOM**

Pine clad ceiling, Opaque double glaze white UPVC window to side elevation. The bathroom comprises of a white WC. a white bidet, White hand wash basin with shaving point and light above. A white Bath with overhead electric shower, glass shower panel and white extractor fan above. White wall mounted radiator with thermostat. Heated towel radiator.

### BEDROOM THREE (3.37m x 2.99m)

Bedroom two located on the first floor, Large double glazed UPVC white window to rear of elevation with views looking out to Brynnmor Rd. Built in storage cupboard which currently houses the boiler. Wall mounted radiator with thermostat.

#### MASTER BEDROOM (5.16m max x 4.33m)

Master bedroom consists of two double glazed white UPVC windows one of which is a bay window both to front elevation with views looking out to Brynymor Terrace and a view of the Cliff Railway building. Cream carpets to floor, Wall mounted thermostat radiator.

#### **BEDROOM TWO (3.72m x 2.98m)**

Located on the second floor this bedroom benefits from a double glazed white UPVC window to rear elevation with views that look out up to Brynymor Road. Original wooden rafter beams, Small white hand wash basin located in the corner of the bedroom and a wall mounted radiator.

#### **BEDROOM ONE (3.92m max x 3.55m)**

Double glazed window to front elevation with views of the front of the property and beyond, Wall mounted radiator and original wooden rafter beams.

4

2

#### **SECOND FLOOR BATHROOM**

Located on the second floor of the property the bathroom consists of a walk in shower with a hinged patterned glass door, White low flush W.C and white wash hand basin. Contemporary tiles to floor and walls throughout

### **CONSERVATORY**

Small lean to Conservatory with large single glazed windows all round with views of the back garden. Tiled floor throughout, Storage cupboard currently used to store tools and small freezer.