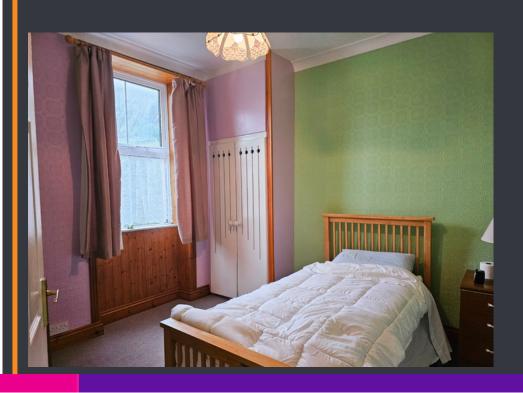

#### **BEDROOM ONE (3.92m max x 3.55m)**

Double glazed window to front elevation with views of the front of the property and beyond, Wall mounted radiator and original wooden rafter beams.

4

2