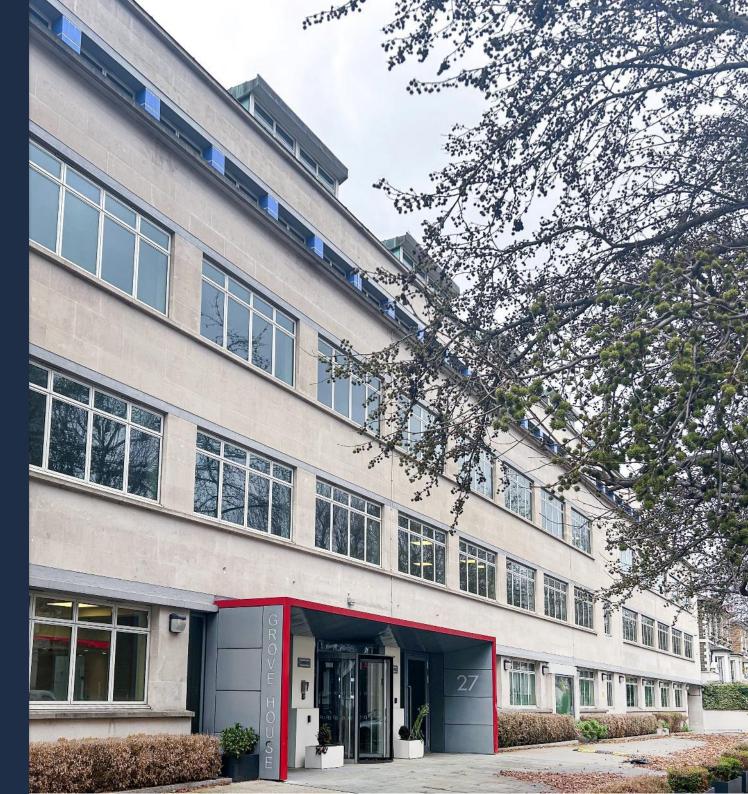

# GROVE HOUSE

27 HAMMERSMITH GROVE HAMMERSMITH W6 0NE

FLEXIBLE OFFICE SPACE FOR IMMEDIATE OCCUPATION

# LOCATION

Situated on Hammersmith Grove close to the junction with Beadon Road and Hammersmith Broadway.

Hammersmith Underground station (Piccadilly, District, Circle and Hammersmith & City lines) are within a few minutes walk. Numerous bus routes serve the area. Easy access may be gained to the M4 motorway, Heathrow and Central London.

### DESCRIPTION

The property is arranged over ground and 4 upper floors providing approximately 63,000 sq ft of selfcontained office accommodation. Formerly the head office of the house builder George Wimpey, the property benefits from on site parking and roof terraces. It was fully refurbished in 2012 for the previous tenant.