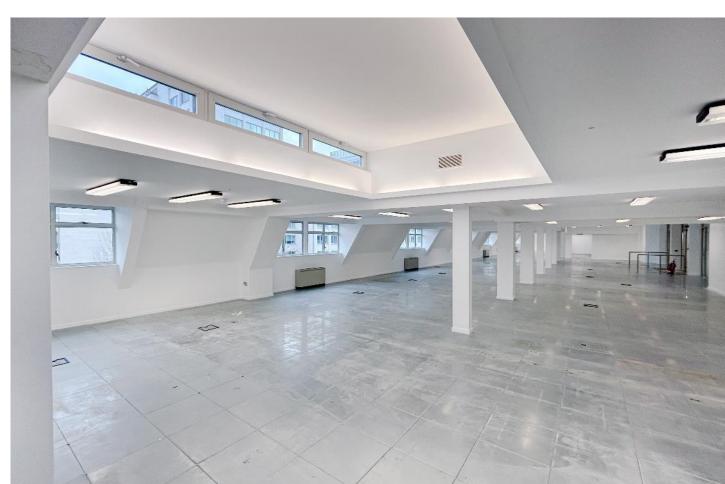

### DESCRIPTION

The property is arranged over ground and 4 upper floors providing approximately 63,000 sq ft of selfcontained office accommodation. Formerly the head office of the house builder George Wimpey, the property benefits from on site parking and roof terraces. It was fully refurbished in 2012 for the previous tenant.

## ACCOMMODATION

| FLOOR           | SIZE SQ FT | SIZE SQ M |
|-----------------|------------|-----------|
| 1 <sup>th</sup> | 9,078      | 843.3     |
| 3 <sup>rd</sup> | 10,037     | 932.4     |
| 2 <sup>nd</sup> | 12,400     | 1,151.9   |
| st              | 13,061     | 1,213.3   |
| Ground          | 16,631     | 1,545.0   |
| Reception       | 2,019      | 187.5     |
| TOTAL           | 63,226     | 5,873.4   |