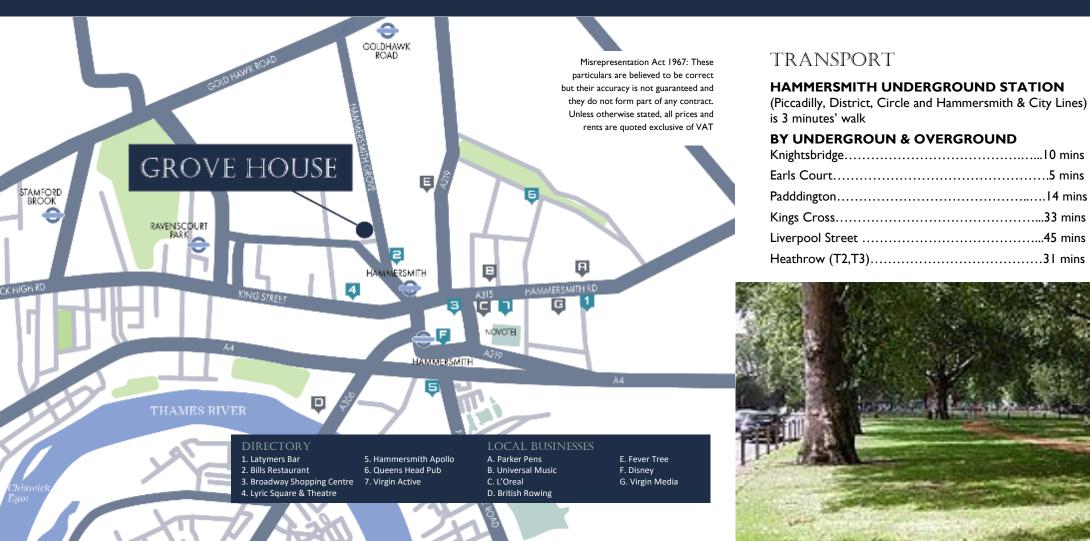

# LOCATION

Situated on Hammersmith Grove close to the junction with Beadon Road and Hammersmith Broadway.

Hammersmith Underground station (Piccadilly, District, Circle and Hammersmith & City lines) are within a few minutes walk. Numerous bus routes serve the area. Easy access may be gained to the M4 motorway, Heathrow and Central London.