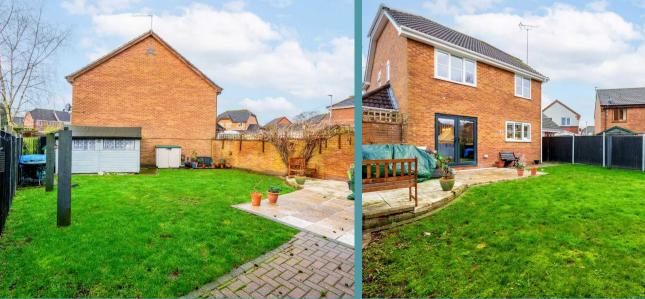

This property not only offers comfort indoors but extends its appeal to the outdoor spaces as well. To the front, you'll find off-street parking for several vehicles, providing practical convenience for residents and guests. Side access to the garden ensures easy transitions between the front and rear of the property. As you step into the rear garden, a private oasis awaits. A charming patio area sets the stage for outdoor gatherings or peaceful moments of relaxation. Beyond, an expanse of grass invites you to enjoy the open air, while a shed provides additional storage space for tools or recreational equipment.