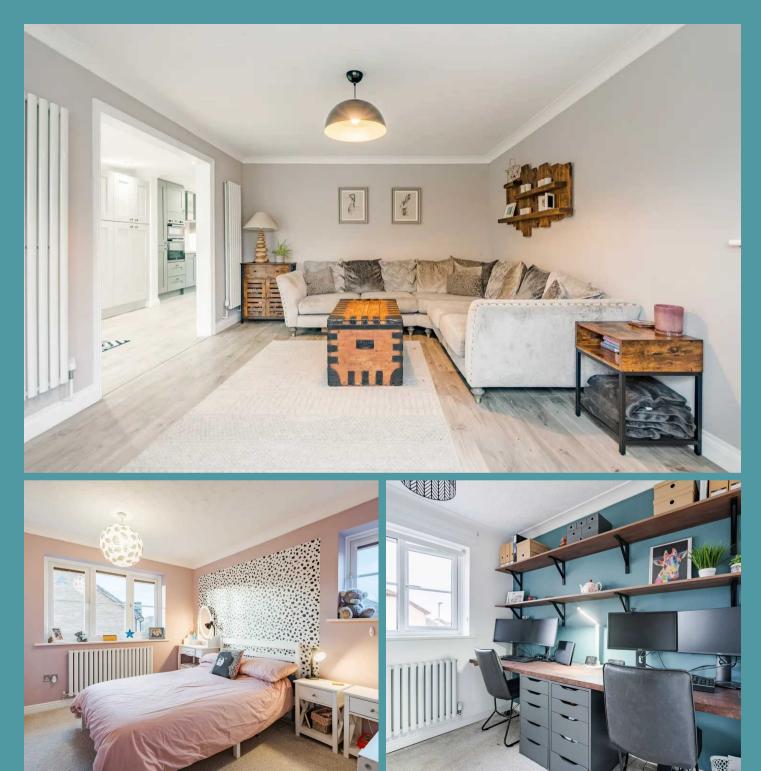

#### THE PROPERTY

Step into contemporary living with this stylish four-bedroom property that effortlessly combines functionality with elegance. The entrance hallway provides a warm welcome, offering access to all ground floor rooms and featuring a convenient ground floor WC for added practicality. The heart of this home is the open-plan kitchen dining area, a perfect space for both entertaining and everyday living. The modern kitchen is designed for efficiency and aesthetics, offering ample storage space for your culinary needs. Imagine hosting gatherings with friends and family in this inviting and versatile area, with room for your dining table arrangement and a layout that facilitates both cooking and socialising. This property extends its appeal on the ground floor with an additional open space, offering flexibility for your lifestyle needs. Transform this versatile area into a dedicated study, creating a quiet and productive workspace for remote work or study sessions. Wrapping around the property, the open yet cosy living room beckons, providing an ideal setting for relaxation. This inviting space accommodates your preferred furnishings and boasts a lovely bay window, infusing the room with natural light and adding a touch of charm.

#### Scarning, Dereham

As you ascend the staircase, the upper floor unfolds to reveal four great-sized bedrooms, each designed to adapt to your evolving needs. The master bedroom, a spacious retreat, offers the luxury of an ensuite shower room and convenient storage solutions, providing both comfort and functionality. The remaining three bedrooms provide the flexibility to cater to your lifestyle, whether accommodating a growing family or creating dedicated spaces for various purposes. Each room is generously sized, ensuring ample space for personalization and comfort. The upper floor is further complemented by a well-appointed family bathroom, adding convenience and completing the thoughtfully designed living spaces.