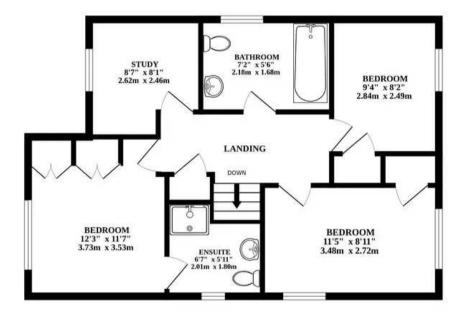

#### Scarning, Dereham

As you ascend the staircase, the upper floor unfolds to reveal four great-sized bedrooms, each designed to adapt to your evolving needs. The master bedroom, a spacious retreat, offers the luxury of an ensuite shower room and convenient storage solutions, providing both comfort and functionality. The remaining three bedrooms provide the flexibility to cater to your lifestyle, whether accommodating a growing family or creating dedicated spaces for various purposes. Each room is generously sized, ensuring ample space for personalization and comfort. The upper floor is further complemented by a well-appointed family bathroom, adding convenience and completing the thoughtfully designed living spaces.

1ST FLOOR

#### GROUND FLOOR

Whilst every attempt has been made to ensure the accuracy of the floorplan contained here, measurements of doors, windows, rooms and any other items are approximate and no responsibility is taken for any error, omission or mis-statement. This plan is for illustrative purposes only and should be used as such by any prospective purchaser. The services, systems and appliances shown have not been tested and no guarantee as to their operability or efficiency can be given. Made with Metropix ©2024