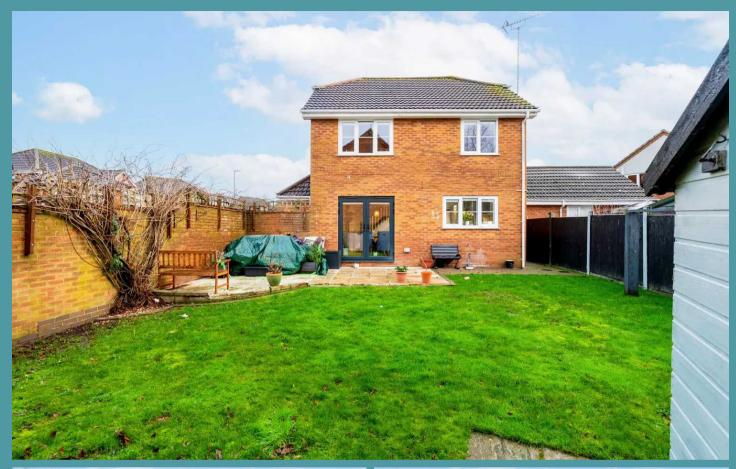

This property not only offers comfort indoors but extends its appeal to the outdoor spaces as well. To the front, you'll find off-street parking for several vehicles, providing practical convenience for residents and guests. Side access to the garden ensures easy transitions between the front and rear of the property. As you step into the rear garden, a private oasis awaits. A charming patio area sets the stage for outdoor gatherings or peaceful moments of relaxation. Beyond, an expanse of grass invites you to enjoy the open air, while a shed provides additional storage space for tools or recreational equipment.