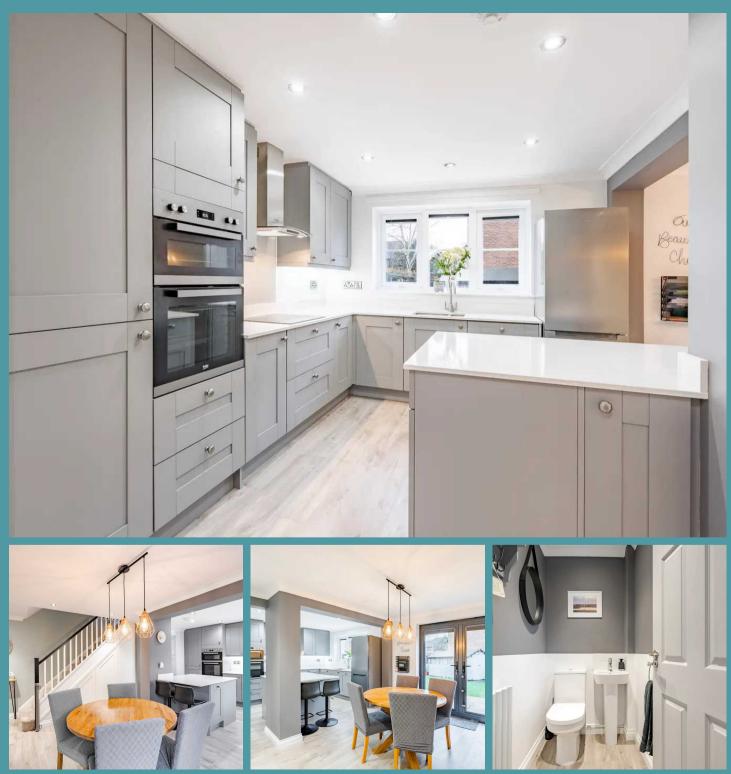

#### THE PROPERTY

Step into contemporary living with this stylish four-bedroom property that effortlessly combines functionality with elegance. The entrance hallway provides a warm welcome, offering access to all ground floor rooms and featuring a convenient ground floor WC for added practicality. The heart of this home is the open-plan kitchen dining area, a perfect space for both entertaining and everyday living. The modern kitchen is designed for efficiency and aesthetics, offering ample storage space for your culinary needs. Imagine hosting gatherings with friends and family in this inviting and versatile area, with room for your dining table arrangement and a layout that facilitates both cooking and socialising. This property extends its appeal on the ground floor with an additional open space, offering flexibility for your lifestyle needs. Transform this versatile area into a dedicated study, creating a quiet and productive workspace for remote work or study sessions. Wrapping around the property, the open yet cosy living room beckons, providing an ideal setting for relaxation. This inviting space accommodates your preferred furnishings and boasts a lovely bay window, infusing the room with natural light and adding a touch of charm.