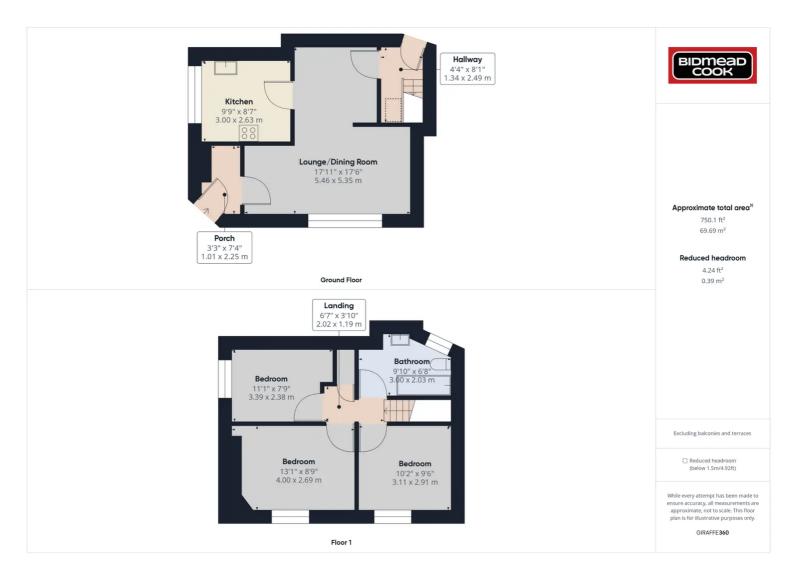

## £79,950 Freehold

Mid-Terrace Property • Convenient Location for Amenities • Requiring Modernisation • Open-Plan Lounge/Dining Room • Shared Courtyard

26 Whitcombe Street, Aberdare, Rhondda Cynon Taff, CF44 7AU Tel: 01685 886086 Email: aberdare@bidmeadcook.co.uk www.bidmeadcook.co.uk A terraced house situated on a corner plot, this property is requiring some modernisation. The property is entered via a double glazed door into a porch leading an open-plan lounge/dining room with wooden flooring, kitchen and rear hall. To the first floor are three bedrooms and bathroom having shower over the bath. Further benefits include double glazing and access to a shared courtyard at the rear. The property is conveniently located for the town centre and is approximately 0.8 miles from the bus and train station having a current service to Cardiff and Swansea.

Agents Note: The courtyard area is shared with neighbouring properties. Further information is available from agent.

Council Tax band: B Tenure: Freehold EPC Energy Efficiency Rating: D EPC Environmental Impact Rating: D