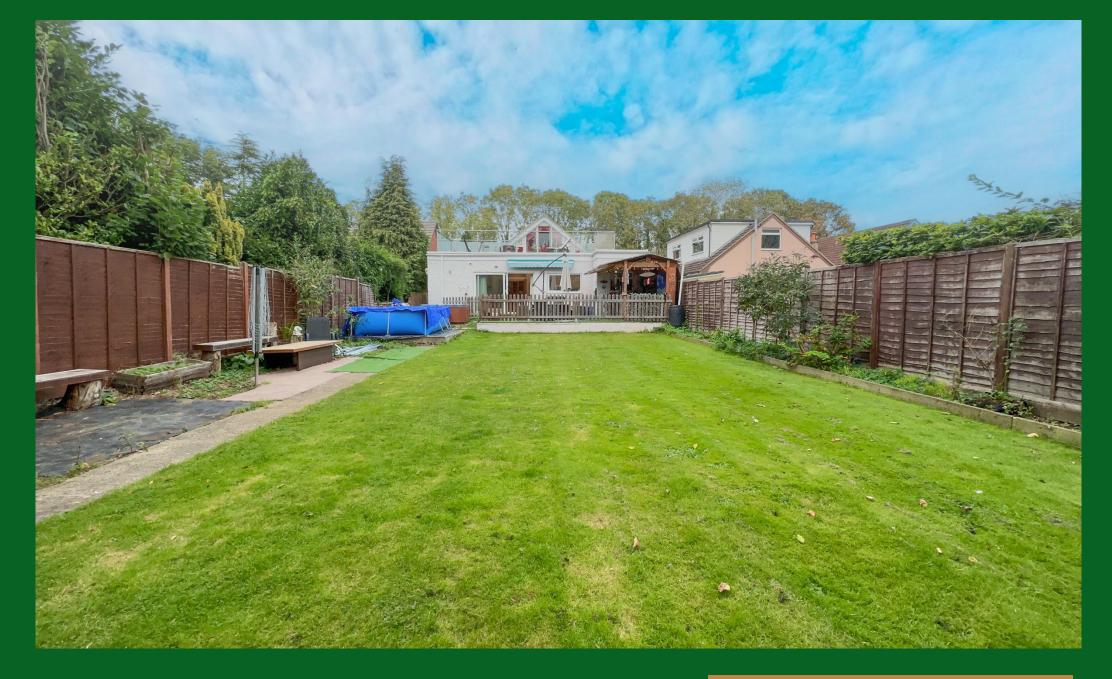

Wraysbury, Berkshire Guide £795,000 *Freehold* 

B. S. BENNETT

Offered to the market is this extended five double bedroom, detached chalet style family home. The property offers spacious accommodation measuring approximately 205 sq. m (2,200 sq. ft ) including a reception hall, reception room leading to a large open-plan kitchen/breakfast and family room and a separate utility room. There are three ground floor bedrooms (one with en suite) and a modern four-piece family bathroom. On the first floor there are two further bedrooms, including the principal bedroom with en suite, walk-in wardrobe and an impressively large balcony. The property boasts a 47 m (155 ft) south-westerly facing rear garden with terrace, outside bar and hot-tub spa. The driveway to the front provides parking for six cars and leads to the attached drive-through garage. INTERNAL VIEWING A MUST. Energy rating: C