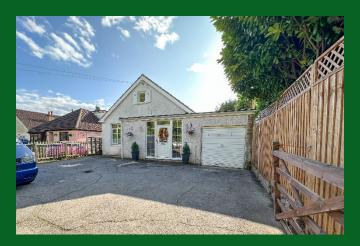

Wraysbury, Berkshire Guide £795,000 *Freehold* 

B. S. BENNETT

Offered to the market is this extended five double bedroom, detached chalet style family home. The property offers spacious accommodation measuring approximately 205 sq. m (2,200 sq. ft ) including a reception hall, reception room leading to a large open-plan kitchen/breakfast and family room and a separate utility room. There are three ground floor bedrooms (one with en suite) and a modern four-piece family bathroom. On the first floor there are two further bedrooms, including the principal bedroom with en suite, walk-in wardrobe and an impressively large balcony. The property boasts a 47 m (155 ft) south-westerly facing rear garden with terrace, outside bar and hot-tub spa. The driveway to the front provides parking for six cars and leads to the attached drive-through garage. INTERNAL VIEWING A MUST. Energy rating: C