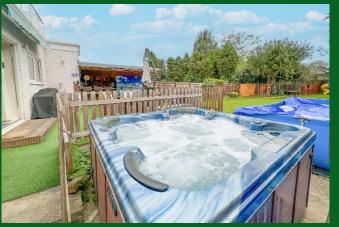

Wraysbury, Berkshire Guide £795,000 *Freehold* 

B. S. BENNETT

Offered to the market is this extended five double bedroom, detached chalet style family home. The property offers spacious accommodation measuring approximately 205 sq. m (2,200 sq. ft ) including a reception hall, reception room leading to a large open-plan kitchen/breakfast and family room and a separate utility room. There are three ground floor bedrooms (one with en suite) and a modern four-piece family bathroom. On the first floor there are two further bedrooms, including the principal bedroom with en suite, walk-in wardrobe and an impressively large balcony. The property boasts a 47 m (155 ft) south-westerly facing rear garden with terrace, outside bar and hot-tub spa. The driveway to the front provides parking for six cars and leads to the attached drive-through garage. INTERNAL VIEWING A MUST. Energy rating: C