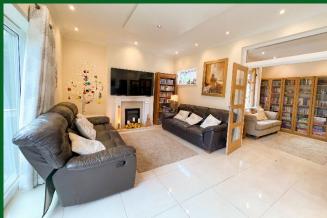

Wraysbury, Berkshire Guide £795,000 *Freehold* 

B. S. BENNETT

Offered to the market is this extended five double bedroom, detached chalet style family home. The property offers spacious accommodation measuring approximately 205 sq. m (2,200 sq. ft ) including a reception hall, reception room leading to a large open-plan kitchen/breakfast and family room and a separate utility room. There are three ground floor bedrooms (one with en suite) and a modern four-piece family bathroom. On the first floor there are two further bedrooms, including the principal bedroom with en suite, walk-in wardrobe and an impressively large balcony. The property boasts a 47 m (155 ft) south-westerly facing rear garden with terrace, outside bar and hot-tub spa. The driveway to the front provides parking for six cars and leads to the attached drive-through garage. INTERNAL VIEWING A MUST. Energy rating: C