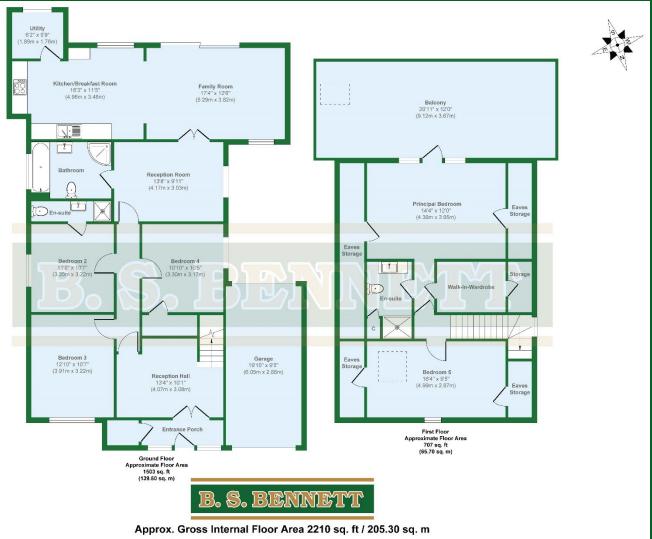

Wraysbury, Berkshire Guide £795,000 *Freehold* 

B. S. BENNETT

Offered to the market is this extended five double bedroom, detached chalet style family home. The property offers spacious accommodation measuring approximately 205 sq. m (2,200 sq. ft ) including a reception hall, reception room leading to a large open-plan kitchen/breakfast and family room and a separate utility room. There are three ground floor bedrooms (one with en suite) and a modern four-piece family bathroom. On the first floor there are two further bedrooms, including the principal bedroom with en suite, walk-in wardrobe and an impressively large balcony. The property boasts a 47 m (155 ft) south-westerly facing rear garden with terrace, outside bar and hot-tub spa. The driveway to the front provides parking for six cars and leads to the attached drive-through garage. INTERNAL VIEWING A MUST. Energy rating: C

Illustration for identification purposes only, measurements are approximate, not to scale.

Produced by Elements Property