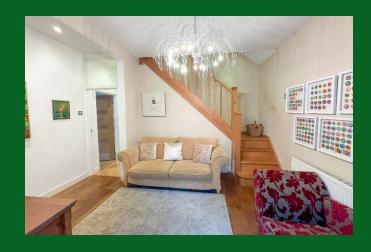

Wraysbury, Berkshire Guide £795,000 *Freehold* 

B. S. BENNETT

Offered to the market is this extended five double bedroom, detached chalet style family home. The property offers spacious accommodation measuring approximately 205 sq. m (2,200 sq. ft ) including a reception hall, reception room leading to a large open-plan kitchen/breakfast and family room and a separate utility room. There are three ground floor bedrooms (one with en suite) and a modern four-piece family bathroom. On the first floor there are two further bedrooms, including the principal bedroom with en suite, walk-in wardrobe and an impressively large balcony. The property boasts a 47 m (155 ft) south-westerly facing rear garden with terrace, outside bar and hot-tub spa. The driveway to the front provides parking for six cars and leads to the attached drive-through garage. INTERNAL VIEWING A MUST. Energy rating: C