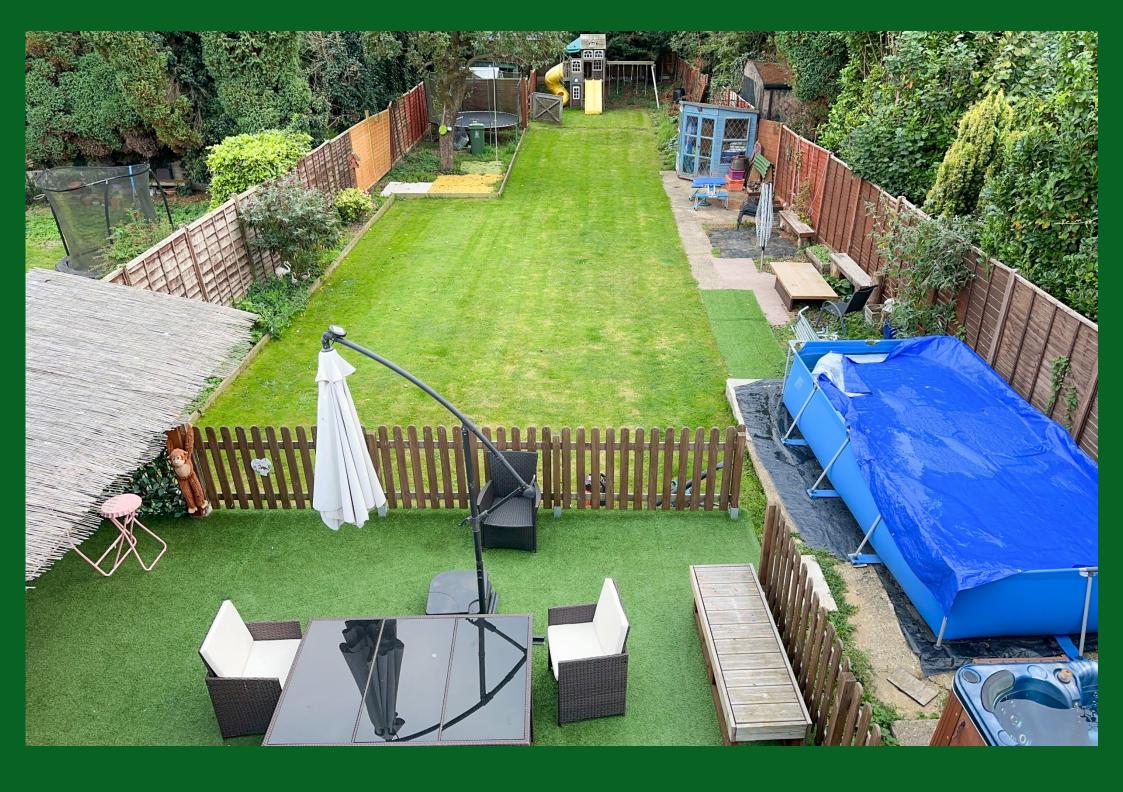

Wraysbury, Berkshire Guide £795,000 *Freehold* 

B. S. BENNETT

Offered to the market is this extended five double bedroom, detached chalet style family home. The property offers spacious accommodation measuring approximately 205 sq. m (2,200 sq. ft ) including a reception hall, reception room leading to a large open-plan kitchen/breakfast and family room and a separate utility room. There are three ground floor bedrooms (one with en suite) and a modern four-piece family bathroom. On the first floor there are two further bedrooms, including the principal bedroom with en suite, walk-in wardrobe and an impressively large balcony. The property boasts a 47 m (155 ft) south-westerly facing rear garden with terrace, outside bar and hot-tub spa. The driveway to the front provides parking for six cars and leads to the attached drive-through garage. INTERNAL VIEWING A MUST. Energy rating: C