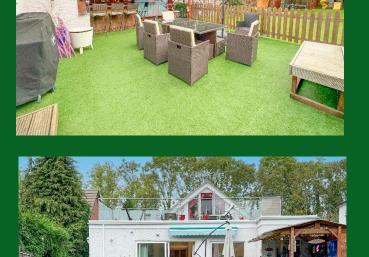

Wraysbury, Berkshire Guide £795,000 *Freehold* 

B. S. BENNETT

Offered to the market is this extended five double bedroom, detached chalet style family home. The property offers spacious accommodation measuring approximately 205 sq. m (2,200 sq. ft ) including a reception hall, reception room leading to a large open-plan kitchen/breakfast and family room and a separate utility room. There are three ground floor bedrooms (one with en suite) and a modern four-piece family bathroom. On the first floor there are two further bedrooms, including the principal bedroom with en suite, walk-in wardrobe and an impressively large balcony. The property boasts a 47 m (155 ft) south-westerly facing rear garden with terrace, outside bar and hot-tub spa. The driveway to the front provides parking for six cars and leads to the attached drive-through garage. INTERNAL VIEWING A MUST. Energy rating: C