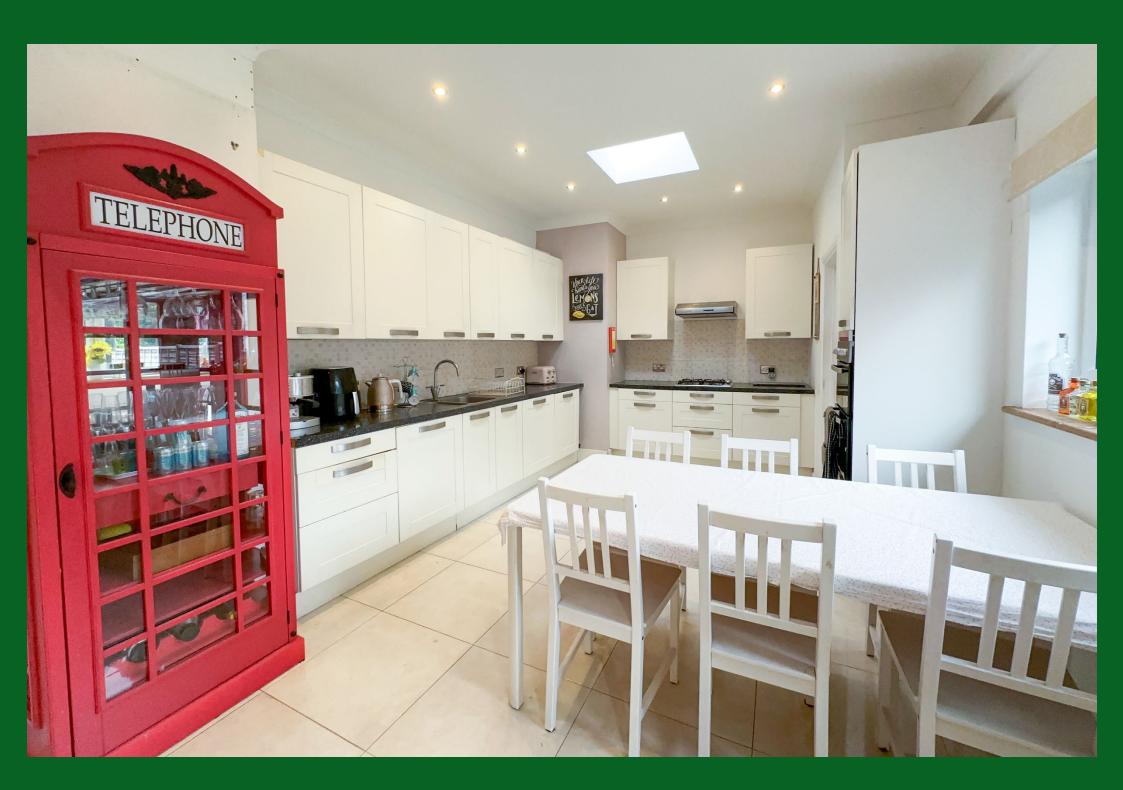

Wraysbury, Berkshire Guide £795,000 *Freehold* 

B. S. BENNETT

Offered to the market is this extended five double bedroom, detached chalet style family home. The property offers spacious accommodation measuring approximately 205 sq. m (2,200 sq. ft ) including a reception hall, reception room leading to a large open-plan kitchen/breakfast and family room and a separate utility room. There are three ground floor bedrooms (one with en suite) and a modern four-piece family bathroom. On the first floor there are two further bedrooms, including the principal bedroom with en suite, walk-in wardrobe and an impressively large balcony. The property boasts a 47 m (155 ft) south-westerly facing rear garden with terrace, outside bar and hot-tub spa. The driveway to the front provides parking for six cars and leads to the attached drive-through garage. INTERNAL VIEWING A MUST. Energy rating: C