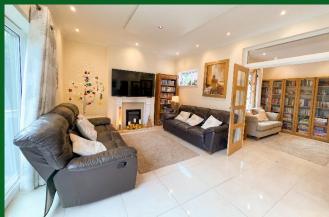

Wraysbury
Guide £775,000 *Freehold* 

B. S. BENNETT

Offered to the market is this extended five double bedroom, detached chalet style family home. The property offers spacious accommodation measuring approximately 205 sq. m (2,200 sq. ft ) including a reception hall, reception room leading to a large open-plan kitchen/breakfast and family room and a separate utility room. There are three ground floor bedrooms (one with en suite) and a modern four-piece family bathroom. On the first floor there are two further bedrooms, including the principal bedroom with en suite, walk-in wardrobe and an impressively large balcony. The property boasts a 47 m (155 ft) south-westerly facing rear garden with terrace, outside bar and hot-tub spa. The driveway to the front provides parking for six cars and leads to the attached drive-through garage. INTERNAL VIEWING A MUST. Energy rating: C