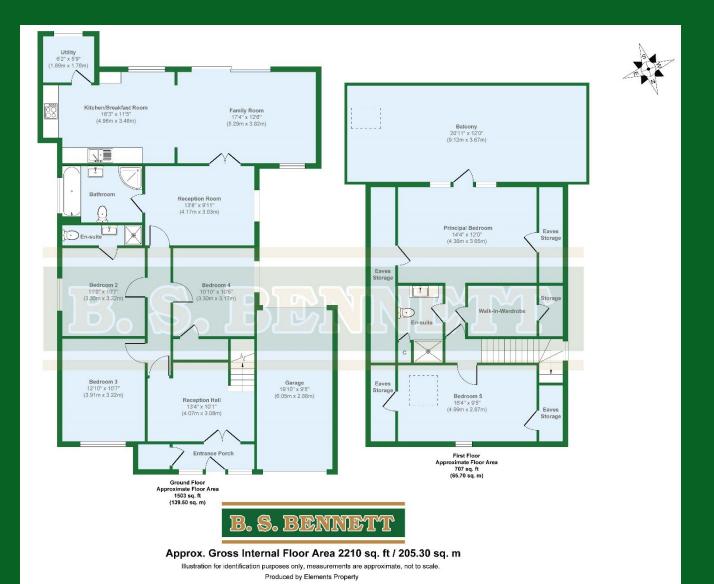

Wraysbury
Guide £775,000 *Freehold* 

B. S. BENNETT

Offered to the market is this extended five double bedroom, detached chalet style family home. The property offers spacious accommodation measuring approximately 205 sq. m (2,200 sq. ft ) including a reception hall, reception room leading to a large open-plan kitchen/breakfast and family room and a separate utility room. There are three ground floor bedrooms (one with en suite) and a modern four-piece family bathroom. On the first floor there are two further bedrooms, including the principal bedroom with en suite, walk-in wardrobe and an impressively large balcony. The property boasts a 47 m (155 ft) south-westerly facing rear garden with terrace, outside bar and hot-tub spa. The driveway to the front provides parking for six cars and leads to the attached drive-through garage. INTERNAL VIEWING A MUST. Energy rating: C