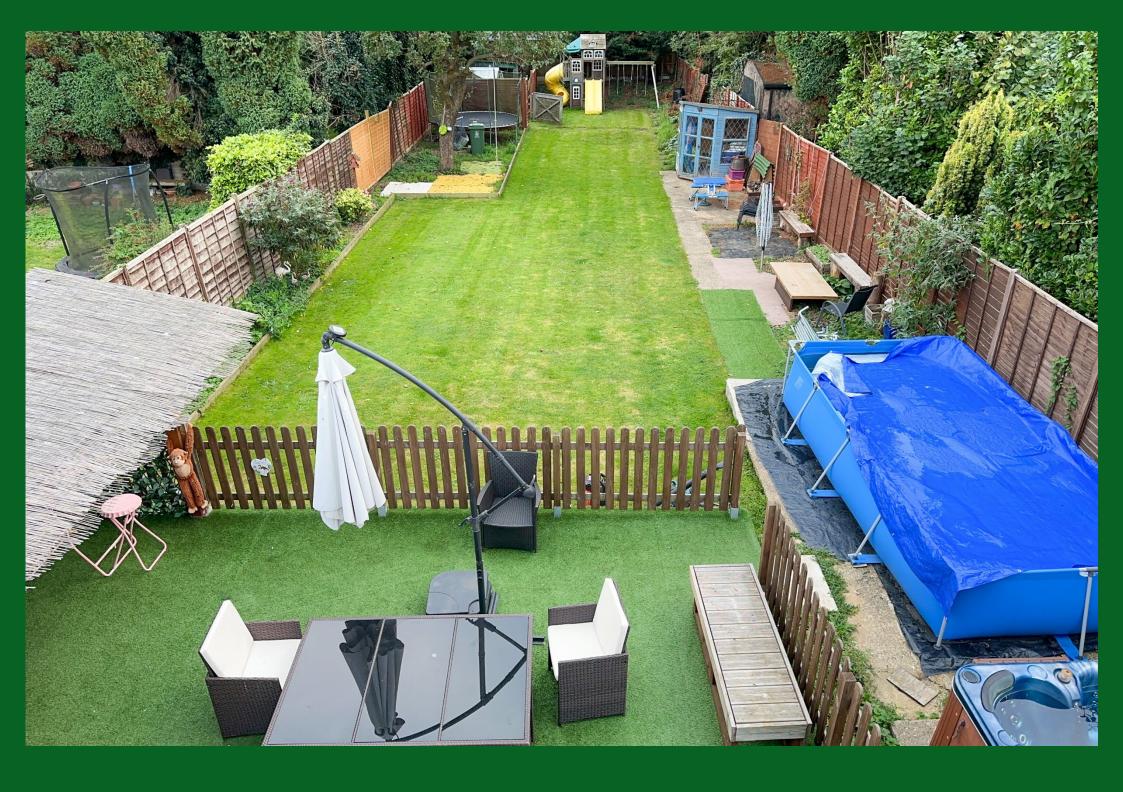

Wraysbury
Guide £775,000 *Freehold* 

B. S. BENNETT

Offered to the market is this extended five double bedroom, detached chalet style family home. The property offers spacious accommodation measuring approximately 205 sq. m (2,200 sq. ft ) including a reception hall, reception room leading to a large open-plan kitchen/breakfast and family room and a separate utility room. There are three ground floor bedrooms (one with en suite) and a modern four-piece family bathroom. On the first floor there are two further bedrooms, including the principal bedroom with en suite, walk-in wardrobe and an impressively large balcony. The property boasts a 47 m (155 ft) south-westerly facing rear garden with terrace, outside bar and hot-tub spa. The driveway to the front provides parking for six cars and leads to the attached drive-through garage. INTERNAL VIEWING A MUST. Energy rating: C