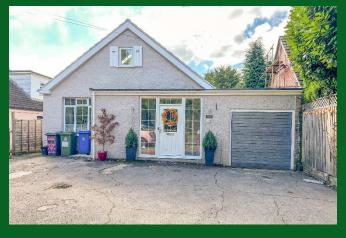

Wraysbury
Guide £775,000 *Freehold* 

B. S. BENNETT

Offered to the market is this extended five double bedroom, detached chalet style family home. The property offers spacious accommodation measuring approximately 205 sq. m (2,200 sq. ft ) including a reception hall, reception room leading to a large open-plan kitchen/breakfast and family room and a separate utility room. There are three ground floor bedrooms (one with en suite) and a modern four-piece family bathroom. On the first floor there are two further bedrooms, including the principal bedroom with en suite, walk-in wardrobe and an impressively large balcony. The property boasts a 47 m (155 ft) south-westerly facing rear garden with terrace, outside bar and hot-tub spa. The driveway to the front provides parking for six cars and leads to the attached drive-through garage. INTERNAL VIEWING A MUST. Energy rating: C