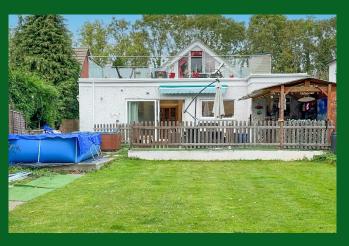

Wraysbury
Guide £775,000 *Freehold* 

B. S. BENNETT

Offered to the market is this extended five double bedroom, detached chalet style family home. The property offers spacious accommodation measuring approximately 205 sq. m (2,200 sq. ft ) including a reception hall, reception room leading to a large open-plan kitchen/breakfast and family room and a separate utility room. There are three ground floor bedrooms (one with en suite) and a modern four-piece family bathroom. On the first floor there are two further bedrooms, including the principal bedroom with en suite, walk-in wardrobe and an impressively large balcony. The property boasts a 47 m (155 ft) south-westerly facing rear garden with terrace, outside bar and hot-tub spa. The driveway to the front provides parking for six cars and leads to the attached drive-through garage. INTERNAL VIEWING A MUST. Energy rating: C