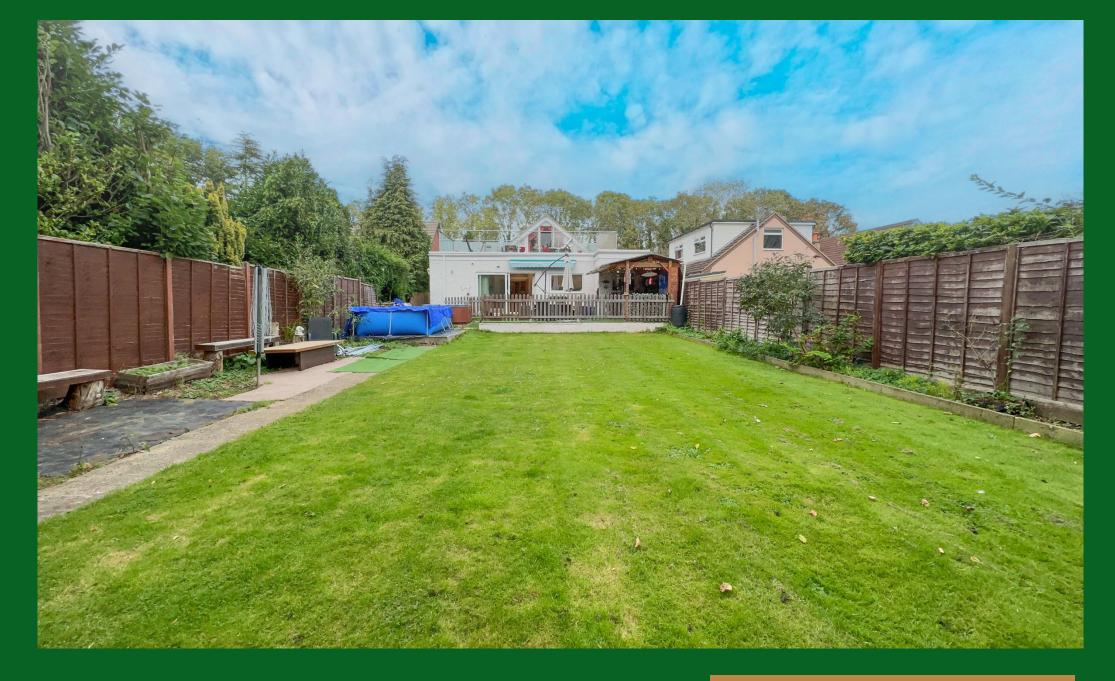

Wraysbury
Guide £775,000 *Freehold* 

B. S. BENNETT

Offered to the market is this extended five double bedroom, detached chalet style family home. The property offers spacious accommodation measuring approximately 205 sq. m (2,200 sq. ft ) including a reception hall, reception room leading to a large open-plan kitchen/breakfast and family room and a separate utility room. There are three ground floor bedrooms (one with en suite) and a modern four-piece family bathroom. On the first floor there are two further bedrooms, including the principal bedroom with en suite, walk-in wardrobe and an impressively large balcony. The property boasts a 47 m (155 ft) south-westerly facing rear garden with terrace, outside bar and hot-tub spa. The driveway to the front provides parking for six cars and leads to the attached drive-through garage. INTERNAL VIEWING A MUST. Energy rating: C