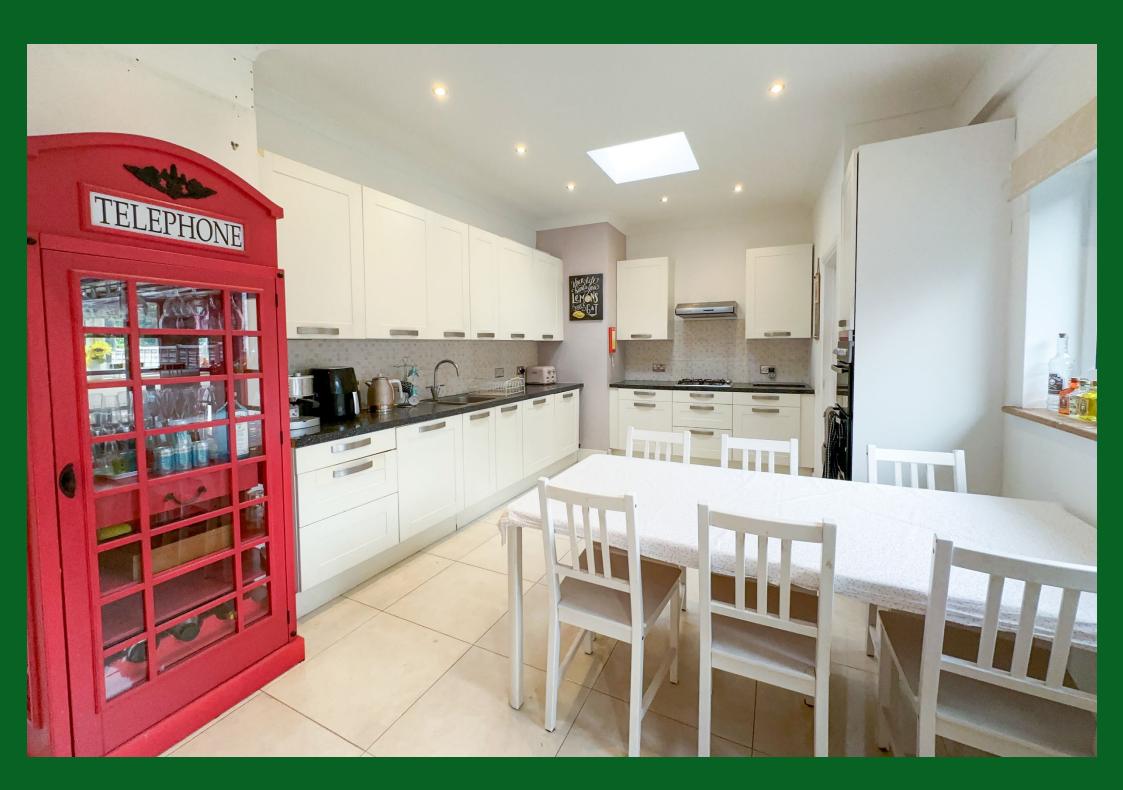

Wraysbury
Guide £775,000 *Freehold* 

B. S. BENNETT

Offered to the market is this extended five double bedroom, detached chalet style family home. The property offers spacious accommodation measuring approximately 205 sq. m (2,200 sq. ft ) including a reception hall, reception room leading to a large open-plan kitchen/breakfast and family room and a separate utility room. There are three ground floor bedrooms (one with en suite) and a modern four-piece family bathroom. On the first floor there are two further bedrooms, including the principal bedroom with en suite, walk-in wardrobe and an impressively large balcony. The property boasts a 47 m (155 ft) south-westerly facing rear garden with terrace, outside bar and hot-tub spa. The driveway to the front provides parking for six cars and leads to the attached drive-through garage. INTERNAL VIEWING A MUST. Energy rating: C