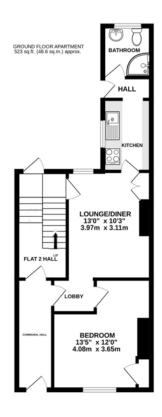

#### **APPROVED PLANS**

Currently configured as a one-bedroom apartment on the ground floor and a three-bedroom maisonette occupying the first and second floors, the approved plans envision the entire property restored to a 4 bedroom single, expansive home.

# **GROUND FLOOR**

The ground floor design includes an impressive extension to enhance the family living area, creating a seamless flow from living to kitchen and dining spaces.