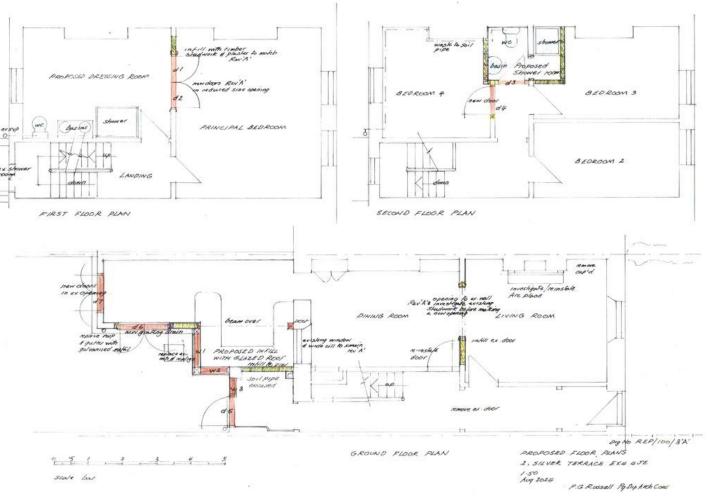

#### **APPROVED PLANS**

Currently configured as a one-bedroom apartment on the ground floor and a three-bedroom maisonette occupying the first and second floors, the approved plans envision the entire property restored to a 4 bedroom single, expansive home.

# **GROUND FLOOR**

The ground floor design includes an impressive extension to enhance the family living area, creating a seamless flow from living to kitchen and dining spaces.

#### **FIRST FLOOR / MASTER SUITE**

The first floor is thoughtfully planned as a luxurious master suite, complete with a walk-in wardrobe and en-suite, creating a private retreat with views over the historic street.

### **THIRD FLOOR**

The third floor offers ample family accommodation with three further double bedrooms, ideal for family members or guests.