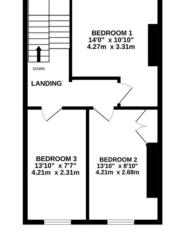

#### **APPROVED PLANS**

Currently configured as a one-bedroom apartment on the ground floor and a three-bedroom maisonette occupying the first and second floors, the approved plans envision the entire property restored to a 4 bedroom single, expansive home.

### **THIRD FLOOR**

The third floor offers ample family accommodation with three further double bedrooms, ideal for family members or guests.