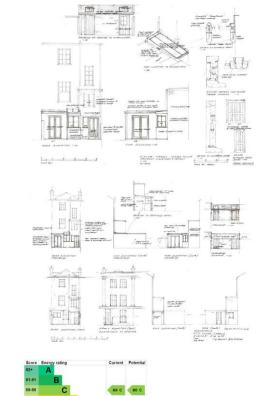

#### **APPROVED PLANS**

Currently configured as a one-bedroom apartment on the ground floor and a three-bedroom maisonette occupying the first and second floors, the approved plans envision the entire property restored to a 4 bedroom single, expansive home.

# **GROUND FLOOR**

The ground floor design includes an impressive extension to enhance the family living area, creating a seamless flow from living to kitchen and dining spaces.

#### **FIRST FLOOR / MASTER SUITE**

The first floor is thoughtfully planned as a luxurious master suite, complete with a walk-in wardrobe and en-suite, creating a private retreat with views over the historic street.

### **THIRD FLOOR**

The third floor offers ample family accommodation with three further double bedrooms, ideal for family members or guests.