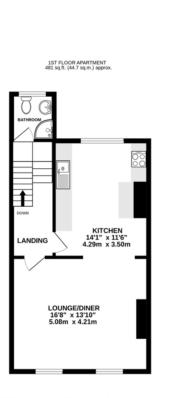

#### **APPROVED PLANS**

Currently configured as a one-bedroom apartment on the ground floor and a three-bedroom maisonette occupying the first and second floors, the approved plans envision the entire property restored to a 4 bedroom single, expansive home.

#### **FIRST FLOOR / MASTER SUITE**

The first floor is thoughtfully planned as a luxurious master suite, complete with a walk-in wardrobe and en-suite, creating a private retreat with views over the historic street.