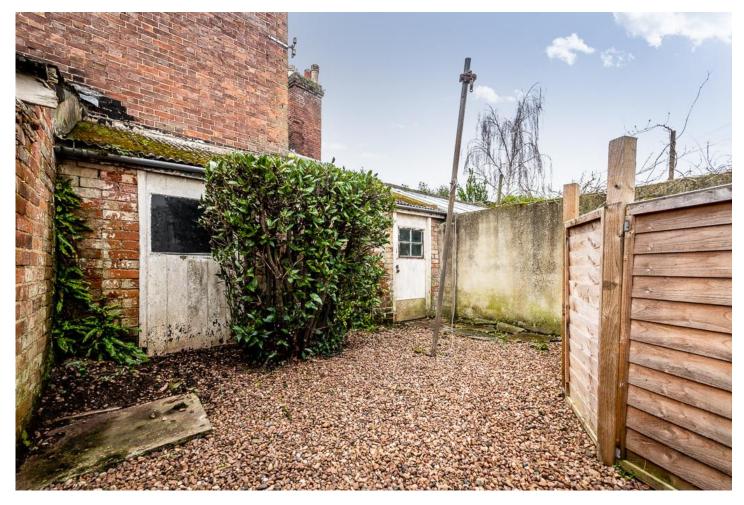

# GARDEN

The property also features a charming courtyard garden at the rear, along with an outbuilding that offers flexible potential for a studio, home office, or workshop.