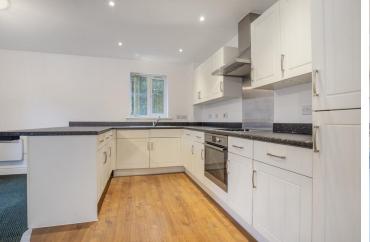

Brazen Gate
Norwich | Norfolk | NR1 3SB

£1,200 pcm

Ground floor apartment, within a modern purpose-built block

2 bedrooms including a 16'9 main bedroom with en-suite

Dual aspect open plan living space with doors to the private parking area

Kitchen includes a breakfast bar and some integrated appliances

Bathroom plus en-suite shower room with corner shower

Disabled access facilities include powered entrance doors and external living space door