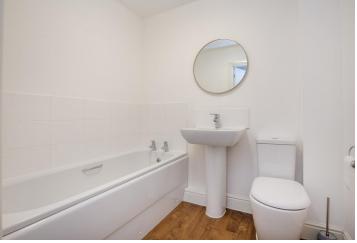

Kitchen includes a breakfast bar and some integrated appliances

Bathroom plus en-suite shower room with corner shower

Disabled access facilities include powered entrance doors and external living space door