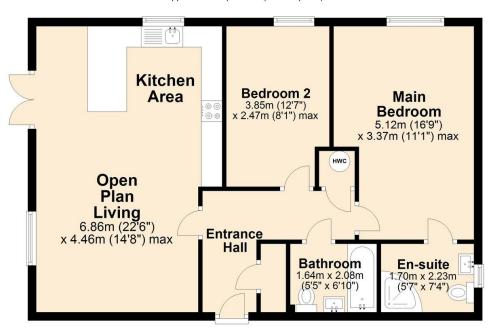

## **Ground Floor**

Approx. 72.1 sq. metres (776.3 sq. feet)

Total area: approx. 72.1 sq. metres (776.3 sq. feet)

Located just minutes from the city centre and supermarket, this ground floor 2 bedroom apartment benefits from allocated parking and disabled access, providing the ultimate in convenience. The property is set within a modern development, with surrounding lawns and play area, offering generous and well-designed living spaces including a 22'6 open living space at its heart.

Brazen Gate
Norwich | Norfolk | NR1 3SB

£1,200 pcm

Ground floor apartment, within a modern purpose-built block

2 bedrooms including a 16'9 main bedroom with en-suite

Dual aspect open plan living space with doors to the private parking area

Kitchen includes a breakfast bar and some integrated appliances

Bathroom plus en-suite shower room with corner shower

Disabled access facilities include powered entrance doors and external living space door