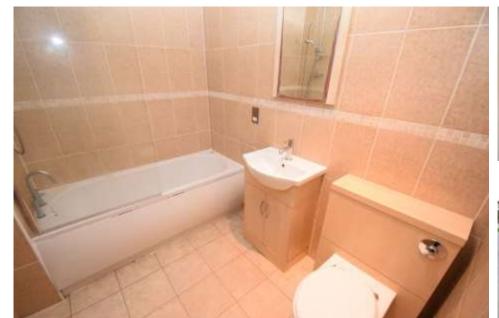

Briefly comprising: entrance hall with intercom system. Lounge with large feature windows and exposed brick feature wall. Modern kitchen with ample wall and base units and integrated appliances. House bathroom with three piece suite and shower over bath. Master double bedroom with en suite and walk in shower. Second double bedroom and a single which could double as a home office/study.

BEDROOM 12' 7" x 7' 10" (3.86m x 2.39m)

BEDROOM 7' 6" x 12' 8" (2.30m x 3.87m)

BATHROOM 7' 10" x 6' 3" (2.40m x 1.92m)