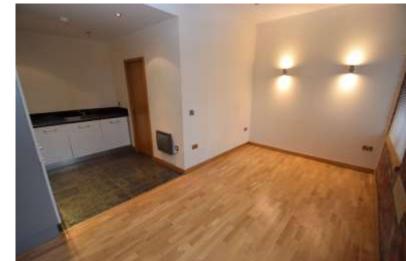

Briefly comprising: entrance hall with intercom system. Lounge with large feature windows and exposed brick feature wall. Modern kitchen with ample wall and base units and integrated appliances. House bathroom with three piece suite and shower over bath. Master double bedroom with en suite and walk in shower. Second double bedroom and a single which could double as a home office/study.

Viewing is highly recommended to appreciate the character and living style this property has to offer.

LOUNGE/KITCHEN 15' 8" x 17' 7" (4.80m x 5.37m)

BEDROOM 8' 10" x 8' 3" (2.70m x 2.53m)

EN SUITE 6' 5" x 7' 10" (1.96m x 2.39m)