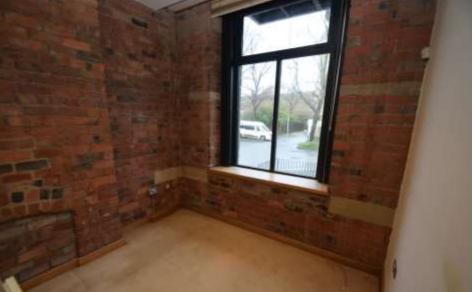

Briefly comprising: entrance hall with intercom system. Lounge with large feature windows and exposed brick feature wall. Modern kitchen with ample wall and base units and integrated appliances. House bathroom with three piece suite and shower over bath. Master double bedroom with en suite and walk in shower. Second double bedroom and a single which could double as a home office/study.

a home office/study.

The property benefits from exposed brick feature walls throughout in keeping with the converted mill feel of the development.

The outside of the property benefits from communal tennis court, allocated resident parking, on site security, on site gym, on site restaurant all contained within a secure gated development.