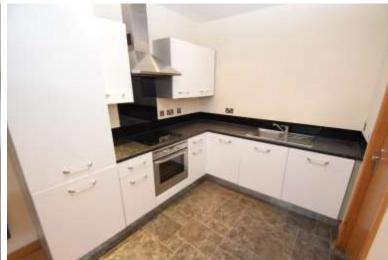

Briefly comprising: entrance hall with intercom system. Lounge with large feature windows and exposed brick feature wall. Modern kitchen with ample wall and base units and integrated appliances. House bathroom with three piece suite and shower over bath. Master double bedroom with en suite and walk in shower. Second double bedroom and a single which could double as a home office/study.