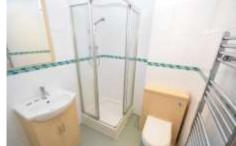

Briefly comprising: entrance hall with intercom system. Lounge with large feature windows and exposed brick feature wall. Modern kitchen with ample wall and base units and integrated appliances. House bathroom with three piece suite and shower over bath. Master double bedroom with en suite and walk in shower. Second double bedroom and a single which could double as a home office/study.

BEDROOM 12' 7" x 7' 10" (3.86m x 2.39m)

BEDROOM 7' 6" x 12' 8" (2.30m x 3.87m)

BATHROOM 7' 10" x 6' 3" (2.40m x 1.92m)