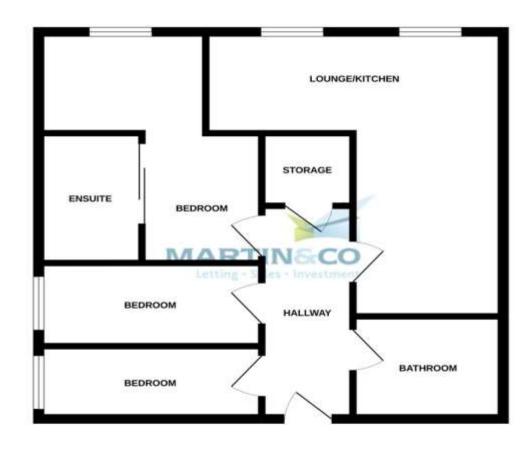

#### **GROUND FLOOR**

of delaws, viscolense, recent used any other errors are approximately an experimental to be a second or consistent or not-holdower. This is given to be discussed in particular experiments of the second of the sec

Viewing is highly recommended to appreciate the character and living style this property has to offer.

LOUNGE/KITCHEN 15' 8" x 17' 7" (4.80m x 5.37m)

BEDROOM 8' 10" x 8' 3" (2.70m x 2.53m)

EN SUITE 6' 5" x 7' 10" (1.96m x 2.39m)

BEDROOM 12' 7" x 7' 10" (3.86m x 2.39m)

BEDROOM 7' 6" x 12' 8" (2.30m x 3.87m)

BATHROOM 7' 10" x 6' 3" (2.40m x 1.92m)