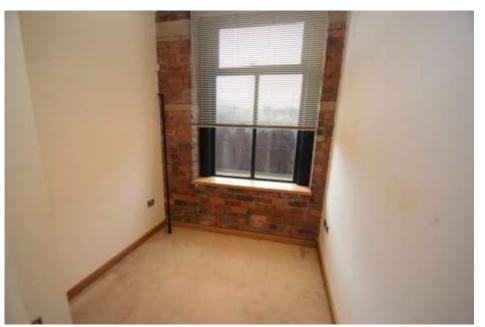

Briefly comprising: entrance hall with intercom system. Lounge with large feature windows and exposed brick feature wall. Modern kitchen with ample wall and base units and integrated appliances. House bathroom with three piece suite and shower over bath. Master double bedroom with en suite and walk in shower. Second double bedroom and a single which could double as a home office/study.

a home office/study.

The property benefits from exposed brick feature walls throughout in keeping with the converted mill feel of the development.

The outside of the property benefits from communal tennis court, allocated resident parking, on site security, on site gym, on site restaurant all contained within a secure gated development.

BEDROOM 12' 7" x 7' 10" (3.86m x 2.39m)

BEDROOM 7' 6" x 12' 8" (2.30m x 3.87m)

BATHROOM 7' 10" x 6' 3" (2.40m x 1.92m)