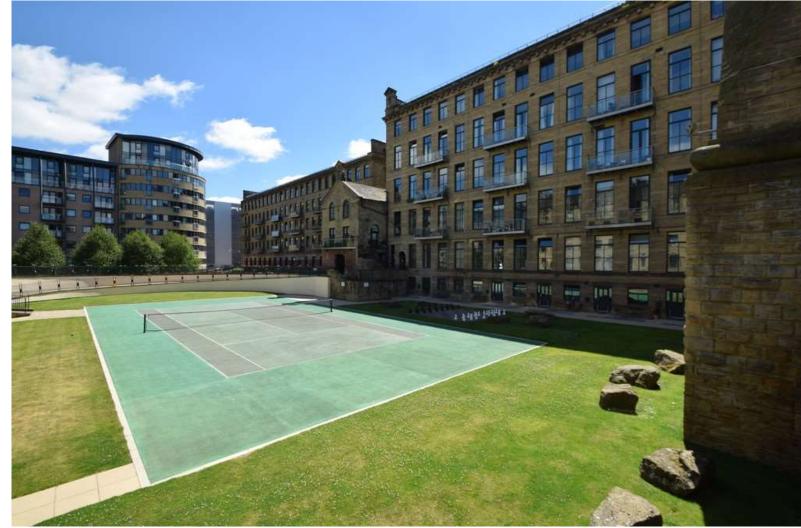

### Key features:

- Three Bedroom
- Ground Floor
- Two Bathrooms
- On Site Security
- On Site Gym, Tennis
   Court And Restaurant
- Gated Development
- Council Tax Band: D
- Lease remaining -
- 110 years

a home office/study.

The property benefits from exposed brick feature walls throughout in keeping with the converted mill feel of the development.

The outside of the property benefits from communal tennis court, allocated resident parking, on site security, on site gym, on site restaurant all contained within a secure gated development.