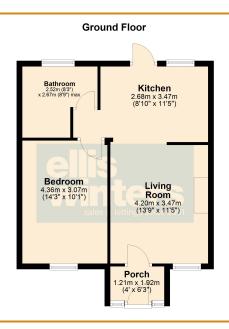

## PORCH

 $\begin{array}{l} 1.92m \ (6'3") \ x \ 1.21m \ (4') \\ \\ \text{Brick built porch with entrance door leading in} \\ \\ \text{and windows to either side.} \end{array}$ 

LIVING ROOM 4.20m (13'9") x 3.47m (11'5") Window to front, LVT flooring.

### KITCHEN

3.47m (11'5") x 2.68m (8'10") Fitted with a matching range of wall and base units housing single electric oven and four ring gas hob with extractor hood over, plumbing for washing machine, plumbing for dishwasher and space for fridge/freezer, wall mounted gas boiler, window to rear and door out to garden.

### BATHROOM

2.67m (8'9") max. x 2.52m (8'3") Fitted with a panelled bath which has mixer tap shower, low level WC and hand wash basin. Window to rear.

#### BEDROOM

4.36m (14'3") x 3.07m (10'1") Window to front.