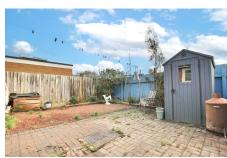

## OUTSIDE

There is an extensive front garden which has ornamental trees and is laid to lawn. There is potential for off road parking. To the rear the low maintenance garden is paved with an area of gravel and a storage shed.