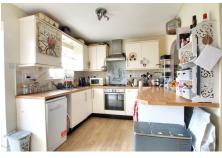

### KITCHEN

3.47m (11'5") x 2.68m (8'10") Fitted with a matching range of wall and base units housing single electric oven and four ring gas hob with extractor hood over, plumbing for washing machine, plumbing for dishwasher and space for fridge/freezer, wall mounted gas boiler, window to rear and door out to garden.