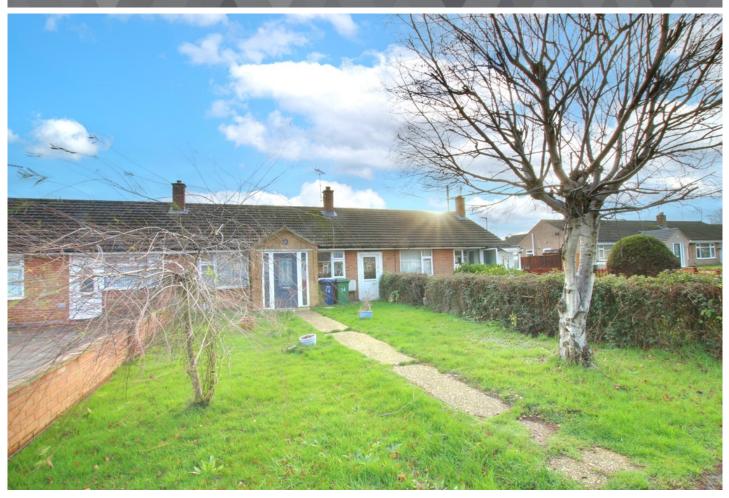

# Meadow Way, Wimblington, Cambridgeshire PE15 0QP

There is scope for off road parking to the front, but our seller chooses to park on the road.

## OUTSIDE

There is an extensive front garden which has ornamental trees and is laid to lawn. There is potential for off road parking. To the rear the low maintenance garden is paved with an area of gravel and a storage shed.