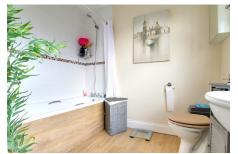

### BATHROOM

2.67m (8'9") max. x 2.52m (8'3") Fitted with a panelled bath which has mixer tap shower, low level WC and hand wash basin. Window to rear.