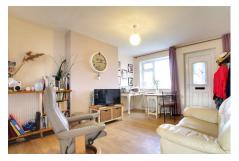

## PORCH

 $\begin{array}{l} 1.92m \ (6'3") \ x \ 1.21m \ (4') \\ \\ \text{Brick built porch with entrance door leading in} \\ \\ \text{and windows to either side.} \end{array}$ 

LIVING ROOM 4.20m (13'9") x 3.47m (11'5") Window to front, LVT flooring.